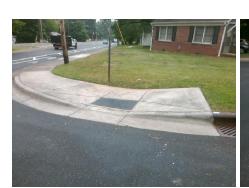

Street 1 Name StopSign Stop Condition-Street 1 **PHILLIPS AV** N/A Street 2 Name Stop Condition-Street 2 N/A

Compliance Description Possible Solutions: N/A Remove & Replace Entire Ramp. No Yes No N/A Yes Surveyor Notes: N/A LT RP < 5% N/A N/A N/A N/A PROW/ADA: N/A R304.5.1, R304.5.3, R304.3.2 N/A N/A N/A N/A N/A N/A