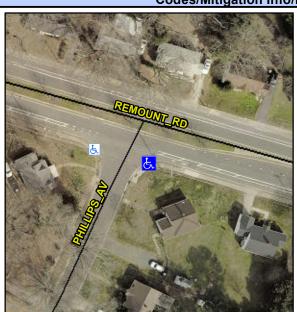

N/A

Main Street: PHILLIPS AV Intersection ID: 13713 **Cross Street: REMOUNT RD** Location: SE **Overall Compliance: No** ADA ID: D45F3D195DAD Ramp Type: Combination1 Initial Pass/Fail: Fail Severity Score: 58.75

Street 1 Name StopSign Stop Condition-Street 1 **PHILLIPS AV** N/A Street 2 Name Stop Condition-Street 2 N/A

Compliance Description Possible Solutions: N/A Remove & Replace Entire Ramp. No Yes No N/A Yes Surveyor Notes: N/A LT RP < 5% N/A N/A N/A N/A PROW/ADA: N/A R304.5.1, R304.5.3, R304.3.2 N/A N/A N/A N/A N/A N/A