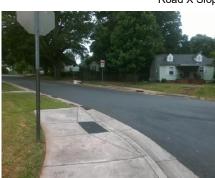

Street 1 Name StopSign Stop Condition-Street 1 **PHILLIPS AV** N/A Street 2 Name Stop Condition-Street 2 N/A

Compliance Description Possible Solutions: N/A Remove & Replace Entire Ramp. No Yes No N/A Yes Surveyor Notes: N/A LT RP < 5% N/A N/A N/A N/A PROW/ADA: N/A R304.5.1, R304.5.3, R304.3.2 N/A N/A N/A N/A N/A N/A