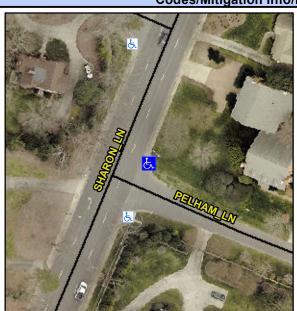

## Access Compliance Report Public Rights-of-Way (Curb Ramps)

Intersection ID: 18700 Main Street: PELHAM\_LN Cross Street: SHARON\_LN Location: E

ADA ID: D462C1CD6293 Ramp Type: PerpDiag Initial Pass/Fail: Fail Overall Compliance: No Severity Score: 12.5

## Field Measurements/Component Compliance

Street 1 Name
Stop Condition-Street 2
Street 2 Name
Stop Condition-Street 1

SHARON LN None PELHAM LN StopSign Possible Solutions:

Remove & Replace Curb Ramp With
Two New Directional Ramps or
Equivalent.