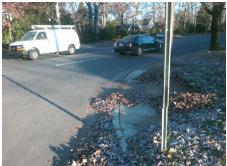

## Field Measurements/Component Compliance

Street 1 Name
Stop Condition-Street 2
Street 2 Name
Stop Condition-Street 1

SHARON LN None PELHAM LN StopSign Possible Solutions:

Remove & Replace Curb Ramp With
Two New Directional Ramps or
Equivalent.

Surveyor Notes:

N/A

PROW/ADA:
Not Found, R304.2.2

Total Cost: \$ 3200.00

| Field Measurements/Component Compliance |                         |       |                        |                             |       |
|-----------------------------------------|-------------------------|-------|------------------------|-----------------------------|-------|
| Compliance Description                  |                         | Data  | Compliance Description |                             | Data  |
| N/A                                     | A Ramp Length (in)      | 75.0  | No                     | Ramp Slope (%)              | 9.1   |
| Ye                                      | s Ramp Width (in)       | 49.0  | Yes                    | Ramp XSlope (%)             | 1.8   |
| N/A                                     | A Flare Type LT         | N/A   | N/A                    | Flare Type RT               | N/A   |
| N/A                                     | A Flare Slope LT (%)    | N/A   | N/A                    | Flare Slope RT (%)          | N/A   |
| N/A                                     | A Flare Traversable LT? | N/A   | N/A                    | Flare Traversable RT?       | N/A   |
| N/A                                     | A Landing Length (in)   | N/A   | N/A                    | DWS Provided?               | N/A   |
| N/A                                     | A Landing Width (in)    | N/A   | N/A                    | DWS Contrast?               | N/A   |
| N/A                                     | A Landing Slope (%)     | N/A   | N/A                    | DWS Length (in)             | N/A   |
| N/A                                     | A Landing X Slope (%)   | N/A   | N/A                    | DWS Full Width?             | N/A   |
| N/A                                     | A Landing Curb? (Y/N)   | N/A   | N/A                    | DWS Offset (in)             | N/A   |
| N/A                                     | A Shared Landing?       | N/A   |                        |                             |       |
| N/A                                     | A Gutter Ponding?       | N/A   | N/A                    | Gutter Slope (%)            | N/A   |
| N/A                                     | Gutter Lip Ht (in)      | N/A   | N/A                    | Gutter X Slope (%)          | N/A   |
| N/A                                     | A Painted X Walk1?      | No    | N/A                    | Painted X Walk2?            | No    |
|                                         | X Walk 1 Direction      | To NW |                        | X Walk 2 Direction          | To SW |
| N/A                                     | X Walk 1 Width (in)     | N/A   | N/A                    | X Walk 2 Width (in)         | N/A   |
|                                         | X Walk 1 Slope (%)      | 3.8   |                        | X Walk 2 Slope (%)          | 0.7   |
|                                         | X Walk 1 X Slope (%)    | 0.8   |                        | X Walk 2 X Slope (%)        | 4.5   |
| N/A                                     | A Ramp inside XWalk1?   | N/A   | N/A                    | Ramp inside XWalk2?         | N/A   |
|                                         | Road Slope (%)          | 0.7   | N/A                    | Clear Space?                | N/A   |
|                                         | Road X Slope (%)        | 5.2   | N/A                    | Clear Space to XWalk (in)   | N/A   |
| N/A                                     | Any Obstructions?       | N/A   | N/A                    | Storm Grate/Utility Hazard? | N/A   |
|                                         | Obstruction Type        |       |                        | Storm Grate/Utility Type    |       |
|                                         |                         | N/A   |                        |                             | N/A   |
|                                         |                         |       | Yes                    | Surface Condition? (G/P)    | Good  |
|                                         |                         |       |                        |                             |       |