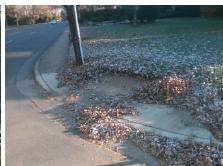

## Field Measurements/Component Compliance

Street 1 Name
Stop Condition-Street 2
Street 2 Name
Stop Condition-Street 1

SHARON LN None PELHAM LN StopSign Possible Solutions:

Remove & Replace Curb Ramp With
Two New Directional Ramps or
Equivalent.

Surveyor Notes:

N/A

PROW/ADA:
Not Found, R304.2.2

Total Cost: \$ 3200.00

| Field Measurements/Component Compliance |                         |       |                        |                             |       |
|-----------------------------------------|-------------------------|-------|------------------------|-----------------------------|-------|
| Compliance Description                  |                         | Data  | Compliance Description |                             | Data  |
| N/A                                     | A Ramp Length (in)      | 75.0  | No                     | Ramp Slope (%)              | 9.1   |
| Ye                                      | s Ramp Width (in)       | 49.0  | Yes                    | Ramp XSlope (%)             | 1.8   |
| N/A                                     | A Flare Type LT         | N/A   | N/A                    | Flare Type RT               | N/A   |
| N/A                                     | A Flare Slope LT (%)    | N/A   | N/A                    | Flare Slope RT (%)          | N/A   |
| N/A                                     | A Flare Traversable LT? | N/A   | N/A                    | Flare Traversable RT?       | N/A   |
| N/A                                     | A Landing Length (in)   | N/A   | N/A                    | DWS Provided?               | N/A   |
| N/A                                     | A Landing Width (in)    | N/A   | N/A                    | DWS Contrast?               | N/A   |
| N/A                                     | A Landing Slope (%)     | N/A   | N/A                    | DWS Length (in)             | N/A   |
| N/A                                     | A Landing X Slope (%)   | N/A   | N/A                    | DWS Full Width?             | N/A   |
| N/A                                     | A Landing Curb? (Y/N)   | N/A   | N/A                    | DWS Offset (in)             | N/A   |
| N/A                                     | A Shared Landing?       | N/A   |                        |                             |       |
| N/A                                     | A Gutter Ponding?       | N/A   | N/A                    | Gutter Slope (%)            | N/A   |
| N/A                                     | Gutter Lip Ht (in)      | N/A   | N/A                    | Gutter X Slope (%)          | N/A   |
| N/A                                     | A Painted X Walk1?      | No    | N/A                    | Painted X Walk2?            | No    |
|                                         | X Walk 1 Direction      | To NW |                        | X Walk 2 Direction          | To SW |
| N/A                                     | X Walk 1 Width (in)     | N/A   | N/A                    | X Walk 2 Width (in)         | N/A   |
|                                         | X Walk 1 Slope (%)      | 3.8   |                        | X Walk 2 Slope (%)          | 0.7   |
|                                         | X Walk 1 X Slope (%)    | 0.8   |                        | X Walk 2 X Slope (%)        | 4.5   |
| N/A                                     | A Ramp inside XWalk1?   | N/A   | N/A                    | Ramp inside XWalk2?         | N/A   |
|                                         | Road Slope (%)          | 0.7   | N/A                    | Clear Space?                | N/A   |
|                                         | Road X Slope (%)        | 5.2   | N/A                    | Clear Space to XWalk (in)   | N/A   |
| N/A                                     | Any Obstructions?       | N/A   | N/A                    | Storm Grate/Utility Hazard? | N/A   |
|                                         | Obstruction Type        |       |                        | Storm Grate/Utility Type    |       |
|                                         |                         | N/A   |                        |                             | N/A   |
|                                         |                         |       | Yes                    | Surface Condition? (G/P)    | Good  |
|                                         |                         |       |                        |                             |       |