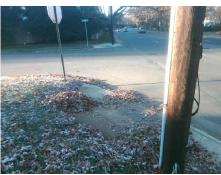

## Field Measurements/Component Compliance

Street 1 Name
Stop Condition-Street 2
Street 2 Name
Stop Condition-Street 1

SHARON LN None PELHAM LN StopSign Possible Solutions:

Remove & Replace Curb Ramp With
Two New Directional Ramps or
Equivalent.

Surveyor Notes:

N/A

PROW/ADA:
Not Found, R304.2.2

Total Cost: \$ 3200.00

| Field Measurements/Component Compliance |                         |       |                        |                             |       |
|-----------------------------------------|-------------------------|-------|------------------------|-----------------------------|-------|
| Compliance Description                  |                         | Data  | Compliance Description |                             | Data  |
| N/A                                     | A Ramp Length (in)      | 75.0  | No                     | Ramp Slope (%)              | 9.1   |
| Ye                                      | s Ramp Width (in)       | 49.0  | Yes                    | Ramp XSlope (%)             | 1.8   |
| N/A                                     | A Flare Type LT         | N/A   | N/A                    | Flare Type RT               | N/A   |
| N/A                                     | A Flare Slope LT (%)    | N/A   | N/A                    | Flare Slope RT (%)          | N/A   |
| N/A                                     | A Flare Traversable LT? | N/A   | N/A                    | Flare Traversable RT?       | N/A   |
| N/A                                     | A Landing Length (in)   | N/A   | N/A                    | DWS Provided?               | N/A   |
| N/A                                     | A Landing Width (in)    | N/A   | N/A                    | DWS Contrast?               | N/A   |
| N/A                                     | A Landing Slope (%)     | N/A   | N/A                    | DWS Length (in)             | N/A   |
| N/A                                     | A Landing X Slope (%)   | N/A   | N/A                    | DWS Full Width?             | N/A   |
| N/A                                     | A Landing Curb? (Y/N)   | N/A   | N/A                    | DWS Offset (in)             | N/A   |
| N/A                                     | A Shared Landing?       | N/A   |                        |                             |       |
| N/A                                     | A Gutter Ponding?       | N/A   | N/A                    | Gutter Slope (%)            | N/A   |
| N/A                                     | Gutter Lip Ht (in)      | N/A   | N/A                    | Gutter X Slope (%)          | N/A   |
| N/A                                     | A Painted X Walk1?      | No    | N/A                    | Painted X Walk2?            | No    |
|                                         | X Walk 1 Direction      | To NW |                        | X Walk 2 Direction          | To SW |
| N/A                                     | X Walk 1 Width (in)     | N/A   | N/A                    | X Walk 2 Width (in)         | N/A   |
|                                         | X Walk 1 Slope (%)      | 3.8   |                        | X Walk 2 Slope (%)          | 0.7   |
|                                         | X Walk 1 X Slope (%)    | 0.8   |                        | X Walk 2 X Slope (%)        | 4.5   |
| N/A                                     | A Ramp inside XWalk1?   | N/A   | N/A                    | Ramp inside XWalk2?         | N/A   |
|                                         | Road Slope (%)          | 0.7   | N/A                    | Clear Space?                | N/A   |
|                                         | Road X Slope (%)        | 5.2   | N/A                    | Clear Space to XWalk (in)   | N/A   |
| N/A                                     | Any Obstructions?       | N/A   | N/A                    | Storm Grate/Utility Hazard? | N/A   |
|                                         | Obstruction Type        |       |                        | Storm Grate/Utility Type    |       |
|                                         |                         | N/A   |                        |                             | N/A   |
|                                         |                         |       | Yes                    | Surface Condition? (G/P)    | Good  |
|                                         |                         |       |                        |                             |       |