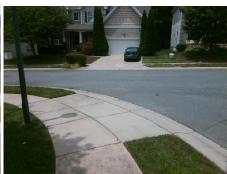

## Field Measurements/Component Compliance

Street 1 Name
Stop Condition-Street 2
Street 2 Name
Stop Condition-Street 1

STEWARTS BEND LN StopSign SULLIVAN RIDGE DR None Possible Solutions:

Remove & Replace Curb Ramp With Two New Directional Ramps or Equivalent.

Surveyor Notes:

N/A

PROW/ADA:

Not Found, R304.5.1, R304.5.3

Total Cost: \$ 3200.00

| Field Measurements/Component Compliance |                        |                       |      |      |                             |      |
|-----------------------------------------|------------------------|-----------------------|------|------|-----------------------------|------|
|                                         | Compliance Description |                       | Data | Comp | liance Description          | Data |
|                                         | N/A                    | Ramp Length (in)      | 49.0 | Yes  | Ramp Slope (%)              | 7.5  |
|                                         | No                     | Ramp Width (in)       | 46.0 | No   | Ramp XSlope (%)             | 4.9  |
|                                         | N/A                    | Flare Type LT         | N/A  | N/A  | Flare Type RT               | N/A  |
|                                         | N/A                    | Flare Slope LT (%)    | N/A  | N/A  | Flare Slope RT (%)          | N/A  |
|                                         | N/A                    | Flare Traversable LT? | N/A  | N/A  | Flare Traversable RT?       | N/A  |
|                                         | N/A                    | Landing Length (in)   | N/A  | N/A  | DWS Provided?               | N/A  |
|                                         | N/A                    | Landing Width (in)    | N/A  | N/A  | DWS Contrast?               | N/A  |
|                                         | N/A                    | Landing Slope (%)     | N/A  | N/A  | DWS Length (in)             | N/A  |
|                                         | N/A                    | Landing X Slope (%)   | N/A  | N/A  | DWS Full Width?             | N/A  |
|                                         | N/A                    | Landing Curb? (Y/N)   | N/A  | N/A  | DWS Offset (in)             | N/A  |
|                                         | N/A                    | Shared Landing?       | N/A  |      |                             |      |
|                                         | N/A                    | Gutter Ponding?       | N/A  | N/A  | Gutter Slope (%)            | N/A  |
|                                         | N/A                    | Gutter Lip Ht (in)    | N/A  | N/A  | Gutter X Slope (%)          | N/A  |
|                                         | N/A                    | Painted X Walk1?      | No   | N/A  | Painted X Walk2?            | No   |
|                                         |                        | X Walk 1 Direction    | To N |      | X Walk 2 Direction          | To W |
|                                         | N/A                    | X Walk 1 Width (in)   | N/A  | N/A  | X Walk 2 Width (in)         | N/A  |
|                                         |                        | X Walk 1 Slope (%)    | 3.9  |      | X Walk 2 Slope (%)          | 2.3  |
|                                         |                        | X Walk 1 X Slope (%)  | 1.5  |      | X Walk 2 X Slope (%)        | 4.6  |
|                                         | N/A                    | Ramp inside XWalk1?   | N/A  | N/A  | Ramp inside XWalk2?         | N/A  |
|                                         |                        | Road Slope (%)        | 1.5  | N/A  | Clear Space?                | N/A  |
|                                         |                        | Road X Slope (%)      | 3.3  | N/A  | Clear Space to XWalk (in)   | N/A  |
|                                         | N/A                    | Any Obstructions?     | N/A  | N/A  | Storm Grate/Utility Hazard? | N/A  |
|                                         |                        | Obstruction Type      |      |      | Storm Grate/Utility Type    |      |
|                                         |                        |                       | N/A  |      |                             | N/A  |
|                                         |                        |                       |      | Yes  | Surface Condition? (G/P)    | Good |
| × //                                    |                        |                       |      | •    |                             |      |