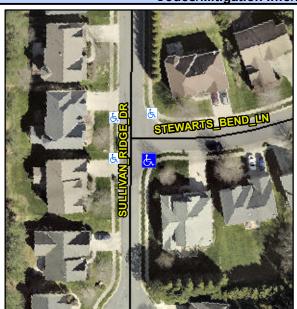

## Access Compliance Report Public Rights-of-Way (Curb Ramps)

Intersection ID: 32294 Main Street: STEWARTS\_BEND\_LN Cross Street: SULLIVAN\_RIDGE\_DR Location: SE

ADA ID: D46702D0BD30 Ramp Type: PerpDiag Initial Pass/Fail: Fail Overall Compliance: No Severity Score: 10