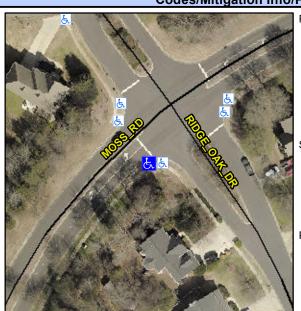

## Access Compliance Report Public Rights-of-Way (Curb Ramps)

Intersection ID: 22758Main Street: RIDGE\_OAK\_DRCross Street: MOSS\_RDLocation:SWADA ID: D46A3F95C209Ramp Type: PerpInitial Pass/Fail: FailOverall Compliance: NoSeverity Score:8.75