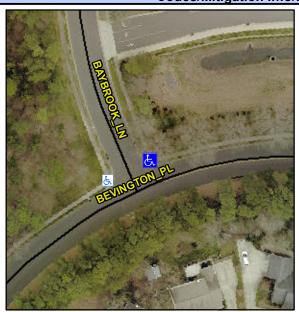

## **Access Compliance Report Public Rights-of-Way** (Curb Ramps)

Intersection ID: 26390 Main Street: BAYBROOK\_LN Cross Street: BEVINGTON\_PL Location: NE ADA ID: D46E8D6B8A16 Ramp Type: PerpDiag Initial Pass/Fail: Fail **Overall Compliance: No Severity Score:** 8.75

**Codes/Mitigation Info/Possible Solution** 

Street 1 Name Stop Condition-Street 2 Street 2 Name Stop Condition-Street 1

**BAYBROOK LN** StopSign **BEVINGTON PL** None

Possible Solutions: Remove & Replace Curb Ramp With Two New Directional Ramps or Equivalent. Surveyor Notes: N/A PROW/ADA: Not Found, R304.5.1