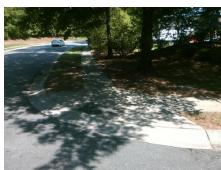

## **Access Compliance Report Public Rights-of-Way** (Curb Ramps)

Intersection ID: 26390 Main Street: BAYBROOK\_LN Cross Street: BEVINGTON\_PL Location: NE ADA ID: D46E8D6B8A16 Ramp Type: PerpDiag Initial Pass/Fail: Fail **Overall Compliance: No Severity Score:** 8.75

Total Cost: 3200.00

| Field Measurements/Component Compliance |                       |       |      |                             |      |
|-----------------------------------------|-----------------------|-------|------|-----------------------------|------|
| Compliance Description                  |                       | Data  | Comp | oliance Description         | Data |
| N/A                                     | Ramp Length (in)      | 84.0  | Yes  | Ramp Slope (%)              | 8.3  |
| No                                      | Ramp Width (in)       | 47.0  | Yes  | Ramp XSlope (%)             | 1.0  |
| N/A                                     | Flare Type LT         | N/A   | N/A  | Flare Type RT               | N/A  |
| N/A                                     | Flare Slope LT (%)    | N/A   | N/A  | Flare Slope RT (%)          | N/A  |
| N/A                                     | Flare Traversable LT? | N/A   | N/A  | Flare Traversable RT?       | N/A  |
| N/A                                     | Landing Length (in)   | N/A   | N/A  | DWS Provided?               | N/A  |
| N/A                                     | Landing Width (in)    | N/A   | N/A  | DWS Contrast?               | N/A  |
| N/A                                     | Landing Slope (%)     | N/A   | N/A  | DWS Length (in)             | N/A  |
| N/A                                     | Landing X Slope (%)   | N/A   | N/A  | DWS Full Width?             | N/A  |
| N/A                                     | Landing Curb? (Y/N)   | N/A   | N/A  | DWS Offset (in)             | N/A  |
| N/A                                     | Shared Landing?       | N/A   |      |                             |      |
| N/A                                     | Gutter Ponding?       | N/A   | N/A  | Gutter Slope (%)            | N/A  |
| N/A                                     | Gutter Lip Ht (in)    | N/A   | N/A  | Gutter X Slope (%)          | N/A  |
| N/A                                     | Painted X Walk1?      | No    | N/A  | Painted X Walk2?            | No   |
|                                         | X Walk 1 Direction    | To SW |      | X Walk 2 Direction          | To S |
| N/A                                     | X Walk 1 Width (in)   | N/A   | N/A  | X Walk 2 Width (in)         | N/A  |
|                                         | X Walk 1 Slope (%)    | 3.4   |      | X Walk 2 Slope (%)          | 2.6  |
|                                         | X Walk 1 X Slope (%)  | 0.4   |      | X Walk 2 X Slope (%)        | 0.4  |
| N/A                                     | Ramp inside XWalk1?   | N/A   | N/A  | Ramp inside XWalk2?         | N/A  |
|                                         | Road Slope (%)        | 1.5   | N/A  | Clear Space?                | N/A  |
|                                         | Road X Slope (%)      | 1.1   | N/A  | Clear Space to XWalk (in)   | N/A  |
| N/A                                     | Any Obstructions?     | N/A   | N/A  | Storm Grate/Utility Hazard? | N/A  |
|                                         | Obstruction Type      |       |      | Storm Grate/Utility Type    |      |
|                                         |                       | N/A   |      |                             | N/A  |
|                                         |                       |       | Yes  | Surface Condition? (G/P)    | Good |