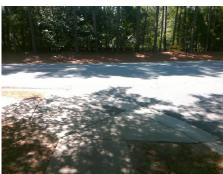

## **Access Compliance Report Public Rights-of-Way** (Curb Ramps)

Intersection ID: 26390 Main Street: BAYBROOK\_LN Cross Street: BEVINGTON\_PL Location: NE ADA ID: D46E8D6B8A16 Ramp Type: PerpDiag Initial Pass/Fail: Fail **Overall Compliance: No Severity Score:** 8.75

Total Cost: 3200.00

| Field Measurements/Component Compliance |                       |       |      |                             |      |
|-----------------------------------------|-----------------------|-------|------|-----------------------------|------|
| Compliance Description                  |                       | Data  | Comp | oliance Description         | Data |
| N/A                                     | Ramp Length (in)      | 84.0  | Yes  | Ramp Slope (%)              | 8.3  |
| No                                      | Ramp Width (in)       | 47.0  | Yes  | Ramp XSlope (%)             | 1.0  |
| N/A                                     | Flare Type LT         | N/A   | N/A  | Flare Type RT               | N/A  |
| N/A                                     | Flare Slope LT (%)    | N/A   | N/A  | Flare Slope RT (%)          | N/A  |
| N/A                                     | Flare Traversable LT? | N/A   | N/A  | Flare Traversable RT?       | N/A  |
| N/A                                     | Landing Length (in)   | N/A   | N/A  | DWS Provided?               | N/A  |
| N/A                                     | Landing Width (in)    | N/A   | N/A  | DWS Contrast?               | N/A  |
| N/A                                     | Landing Slope (%)     | N/A   | N/A  | DWS Length (in)             | N/A  |
| N/A                                     | Landing X Slope (%)   | N/A   | N/A  | DWS Full Width?             | N/A  |
| N/A                                     | Landing Curb? (Y/N)   | N/A   | N/A  | DWS Offset (in)             | N/A  |
| N/A                                     | Shared Landing?       | N/A   |      |                             |      |
| N/A                                     | Gutter Ponding?       | N/A   | N/A  | Gutter Slope (%)            | N/A  |
| N/A                                     | Gutter Lip Ht (in)    | N/A   | N/A  | Gutter X Slope (%)          | N/A  |
| N/A                                     | Painted X Walk1?      | No    | N/A  | Painted X Walk2?            | No   |
|                                         | X Walk 1 Direction    | To SW |      | X Walk 2 Direction          | To S |
| N/A                                     | X Walk 1 Width (in)   | N/A   | N/A  | X Walk 2 Width (in)         | N/A  |
|                                         | X Walk 1 Slope (%)    | 3.4   |      | X Walk 2 Slope (%)          | 2.6  |
|                                         | X Walk 1 X Slope (%)  | 0.4   |      | X Walk 2 X Slope (%)        | 0.4  |
| N/A                                     | Ramp inside XWalk1?   | N/A   | N/A  | Ramp inside XWalk2?         | N/A  |
|                                         | Road Slope (%)        | 1.5   | N/A  | Clear Space?                | N/A  |
|                                         | Road X Slope (%)      | 1.1   | N/A  | Clear Space to XWalk (in)   | N/A  |
| N/A                                     | Any Obstructions?     | N/A   | N/A  | Storm Grate/Utility Hazard? | N/A  |
|                                         | Obstruction Type      |       |      | Storm Grate/Utility Type    |      |
|                                         |                       | N/A   |      |                             | N/A  |
|                                         |                       |       | Yes  | Surface Condition? (G/P)    | Good |