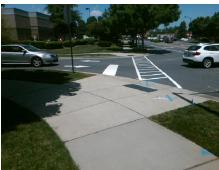

## Field Measurements/Component Compliance

Street 1 Name
Stop Condition-Street 2
Street 2 Name
Stop Condition-Street 1

RIVERGATE PY None ENTRANCE StopSign Possible Solutions:

Remove & Replace Curb Ramp With Two New Directional Ramps or Equivalent.

Surveyor Notes:

N/A

PROW/ADA:

Not Found, R304.5.1, R304.2.2, R304.5.3

Total Cost: \$ 3200.00

| Compliance Description [ |                       | Data | Compliance Description |                             | Data |
|--------------------------|-----------------------|------|------------------------|-----------------------------|------|
| N/A                      | Ramp Length (in)      | 96.0 | No                     | Ramp Slope (%)              | 8.6  |
| No                       | Ramp Width (in)       | 41.0 | No                     | Ramp XSlope (%)             | 3.2  |
| N/A                      | Flare Type LT         | N/A  | N/A                    | Flare Type RT               | N/A  |
| N/A                      | Flare Slope LT (%)    | N/A  | N/A                    | Flare Slope RT (%)          | N/A  |
| N/A                      | Flare Traversable LT? | N/A  | N/A                    | Flare Traversable RT?       | N/A  |
| N/A                      | Landing Length (in)   | N/A  | N/A                    | DWS Provided?               | N/A  |
| N/A                      | Landing Width (in)    | N/A  | N/A                    | DWS Contrast?               | N/A  |
| N/A                      | Landing Slope (%)     | N/A  | N/A                    | DWS Length (in)             | N/A  |
| N/A                      | Landing X Slope (%)   | N/A  | N/A                    | DWS Full Width?             | N/A  |
| N/A                      | Landing Curb? (Y/N)   | N/A  | N/A                    | DWS Offset (in)             | N/A  |
| N/A                      | Shared Landing?       | N/A  |                        |                             |      |
| N/A                      | Gutter Ponding?       | N/A  | N/A                    | Gutter Slope (%)            | N/A  |
| N/A                      | Gutter Lip Ht (in)    | N/A  | N/A                    | Gutter X Slope (%)          | N/A  |
| N/A                      | Painted X Walk1?      | No   | N/A                    | Painted X Walk2?            | Yes  |
|                          | X Walk 1 Direction    | To E |                        | X Walk 2 Direction          | To N |
| N/A                      | X Walk 1 Width (in)   | N/A  | N/A                    | X Walk 2 Width (in)         | 52.0 |
|                          | X Walk 1 Slope (%)    | 0.1  |                        | X Walk 2 Slope (%)          | 0.6  |
|                          | X Walk 1 X Slope (%)  | 0.6  |                        | X Walk 2 X Slope (%)        | 2.3  |
| N/A                      | Ramp inside XWalk1?   | N/A  | N/A                    | Ramp inside XWalk2?         | Yes  |
|                          | Road Slope (%)        | 2.3  | N/A                    | Clear Space?                | N/A  |
|                          | Road X Slope (%)      | 2.7  | N/A                    | Clear Space to XWalk (in)   | N/A  |
| N/A                      | Any Obstructions?     | N/A  | N/A                    | Storm Grate/Utility Hazard? | N/A  |
|                          | Obstruction Type      |      |                        | Storm Grate/Utility Type    |      |
|                          |                       | N/A  |                        |                             | N/A  |
|                          |                       |      | Yes                    | Surface Condition? (G/P)    | Good |