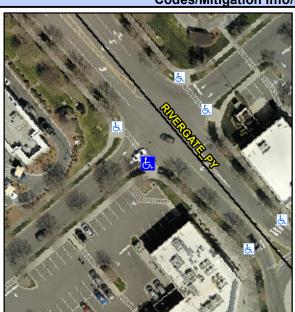

## Access Compliance Report Public Rights-of-Way (Curb Ramps)

Intersection ID: 10036062Main Street:RIVERGATE\_PYCross Street:N/ALocation:SWADA ID: D471A9E3AD81Ramp Type:PerpDiagInitial Pass/Fail:FailOverall Compliance:NoSeverity Score:22.5