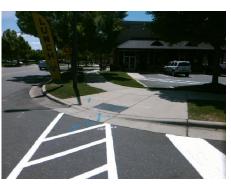

## Field Measurements/Component Compliance

Street 1 Name
Stop Condition-Street 2
Street 2 Name
Stop Condition-Street 1

RIVERGATE PY None ENTRANCE StopSign Possible Solutions:

Remove & Replace Curb Ramp With Two New Directional Ramps or Equivalent.

Surveyor Notes:

N/A

PROW/ADA:

Not Found, R304.5.1, R304.2.2, R304.5.3

Total Cost: \$ 3200.00

| Compliance Description [ |                       | Data | Compliance Description |                             | Data |
|--------------------------|-----------------------|------|------------------------|-----------------------------|------|
| N/A                      | Ramp Length (in)      | 96.0 | No                     | Ramp Slope (%)              | 8.6  |
| No                       | Ramp Width (in)       | 41.0 | No                     | Ramp XSlope (%)             | 3.2  |
| N/A                      | Flare Type LT         | N/A  | N/A                    | Flare Type RT               | N/A  |
| N/A                      | Flare Slope LT (%)    | N/A  | N/A                    | Flare Slope RT (%)          | N/A  |
| N/A                      | Flare Traversable LT? | N/A  | N/A                    | Flare Traversable RT?       | N/A  |
| N/A                      | Landing Length (in)   | N/A  | N/A                    | DWS Provided?               | N/A  |
| N/A                      | Landing Width (in)    | N/A  | N/A                    | DWS Contrast?               | N/A  |
| N/A                      | Landing Slope (%)     | N/A  | N/A                    | DWS Length (in)             | N/A  |
| N/A                      | Landing X Slope (%)   | N/A  | N/A                    | DWS Full Width?             | N/A  |
| N/A                      | Landing Curb? (Y/N)   | N/A  | N/A                    | DWS Offset (in)             | N/A  |
| N/A                      | Shared Landing?       | N/A  |                        |                             |      |
| N/A                      | Gutter Ponding?       | N/A  | N/A                    | Gutter Slope (%)            | N/A  |
| N/A                      | Gutter Lip Ht (in)    | N/A  | N/A                    | Gutter X Slope (%)          | N/A  |
| N/A                      | Painted X Walk1?      | No   | N/A                    | Painted X Walk2?            | Yes  |
|                          | X Walk 1 Direction    | To E |                        | X Walk 2 Direction          | To N |
| N/A                      | X Walk 1 Width (in)   | N/A  | N/A                    | X Walk 2 Width (in)         | 52.0 |
|                          | X Walk 1 Slope (%)    | 0.1  |                        | X Walk 2 Slope (%)          | 0.6  |
|                          | X Walk 1 X Slope (%)  | 0.6  |                        | X Walk 2 X Slope (%)        | 2.3  |
| N/A                      | Ramp inside XWalk1?   | N/A  | N/A                    | Ramp inside XWalk2?         | Yes  |
|                          | Road Slope (%)        | 2.3  | N/A                    | Clear Space?                | N/A  |
|                          | Road X Slope (%)      | 2.7  | N/A                    | Clear Space to XWalk (in)   | N/A  |
| N/A                      | Any Obstructions?     | N/A  | N/A                    | Storm Grate/Utility Hazard? | N/A  |
|                          | Obstruction Type      |      |                        | Storm Grate/Utility Type    |      |
|                          |                       | N/A  |                        |                             | N/A  |
|                          |                       |      | Yes                    | Surface Condition? (G/P)    | Good |