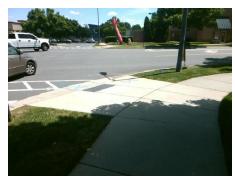

## Field Measurements/Component Compliance

Street 1 Name
Stop Condition-Street 2
Street 2 Name
Stop Condition-Street 1

RIVERGATE PY None ENTRANCE StopSign Possible Solutions:

Remove & Replace Curb Ramp With Two New Directional Ramps or Equivalent.

Surveyor Notes:

N/A

PROW/ADA:

Not Found, R304.5.1, R304.2.2, R304.5.3

Total Cost: \$ 3200.00

| Compliance Description [ |                       | Data | Compliance Description |                             | Data |
|--------------------------|-----------------------|------|------------------------|-----------------------------|------|
| N/A                      | Ramp Length (in)      | 96.0 | No                     | Ramp Slope (%)              | 8.6  |
| No                       | Ramp Width (in)       | 41.0 | No                     | Ramp XSlope (%)             | 3.2  |
| N/A                      | Flare Type LT         | N/A  | N/A                    | Flare Type RT               | N/A  |
| N/A                      | Flare Slope LT (%)    | N/A  | N/A                    | Flare Slope RT (%)          | N/A  |
| N/A                      | Flare Traversable LT? | N/A  | N/A                    | Flare Traversable RT?       | N/A  |
| N/A                      | Landing Length (in)   | N/A  | N/A                    | DWS Provided?               | N/A  |
| N/A                      | Landing Width (in)    | N/A  | N/A                    | DWS Contrast?               | N/A  |
| N/A                      | Landing Slope (%)     | N/A  | N/A                    | DWS Length (in)             | N/A  |
| N/A                      | Landing X Slope (%)   | N/A  | N/A                    | DWS Full Width?             | N/A  |
| N/A                      | Landing Curb? (Y/N)   | N/A  | N/A                    | DWS Offset (in)             | N/A  |
| N/A                      | Shared Landing?       | N/A  |                        |                             |      |
| N/A                      | Gutter Ponding?       | N/A  | N/A                    | Gutter Slope (%)            | N/A  |
| N/A                      | Gutter Lip Ht (in)    | N/A  | N/A                    | Gutter X Slope (%)          | N/A  |
| N/A                      | Painted X Walk1?      | No   | N/A                    | Painted X Walk2?            | Yes  |
|                          | X Walk 1 Direction    | To E |                        | X Walk 2 Direction          | To N |
| N/A                      | X Walk 1 Width (in)   | N/A  | N/A                    | X Walk 2 Width (in)         | 52.0 |
|                          | X Walk 1 Slope (%)    | 0.1  |                        | X Walk 2 Slope (%)          | 0.6  |
|                          | X Walk 1 X Slope (%)  | 0.6  |                        | X Walk 2 X Slope (%)        | 2.3  |
| N/A                      | Ramp inside XWalk1?   | N/A  | N/A                    | Ramp inside XWalk2?         | Yes  |
|                          | Road Slope (%)        | 2.3  | N/A                    | Clear Space?                | N/A  |
|                          | Road X Slope (%)      | 2.7  | N/A                    | Clear Space to XWalk (in)   | N/A  |
| N/A                      | Any Obstructions?     | N/A  | N/A                    | Storm Grate/Utility Hazard? | N/A  |
|                          | Obstruction Type      |      |                        | Storm Grate/Utility Type    |      |
|                          |                       | N/A  |                        |                             | N/A  |
|                          |                       |      | Yes                    | Surface Condition? (G/P)    | Good |