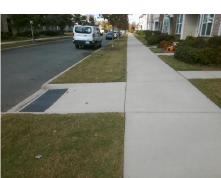

## Access Compliance Report Public Rights-of-Way (Curb Ramps)

Intersection ID: 52443 Main Street: WILLOW\_GREEN\_PL Cross Street: BENDING\_BIRCH\_PL Location: NE

ADA ID: D47FE52F842B Ramp Type: Perp Initial Pass/Fail: Fail Overall Compliance: No Severity Score: 12.5

N/A

| Possible Solutions:           |
|-------------------------------|
| Remove & Replace Entire Ramp. |
|                               |
|                               |
|                               |
|                               |
| Surveyor Notes:               |
|                               |
| N/A                           |
|                               |
|                               |
| PROW/ADA:                     |
| R304.2.2                      |
|                               |
|                               |
|                               |
|                               |
|                               |
|                               |
|                               |

|   | 1 |
|---|---|
|   |   |
|   |   |
|   |   |
| * | 4 |

Total Cost:

1850.00

| Comp | liance Description    | Data | Comp | liance Description          | Data |
|------|-----------------------|------|------|-----------------------------|------|
| N/A  | Ramp Length (in)      | 96.0 | No   | Ramp Slope (%)              | 10.0 |
| Yes  | Ramp Width (in)       | 67.0 | Yes  | Ramp XSlope (%)             | 0.7  |
| N/A  | Flare Type LT         | N/A  | N/A  | Flare Type RT               | N/A  |
| N/A  | Flare Slope LT (%)    | N/A  | N/A  | Flare Slope RT (%)          | N/A  |
| N/A  | Flare Traversable LT? | N/A  | N/A  | Flare Traversable RT?       | N/A  |
| N/A  | Landing Length (in)   | N/A  | N/A  | DWS Provided?               | N/A  |
| N/A  | Landing Width (in)    | N/A  | N/A  | DWS Contrast?               | N/A  |
| N/A  | Landing Slope (%)     | N/A  | N/A  | DWS Length (in)             | N/A  |
| N/A  | Landing X Slope (%)   | N/A  | N/A  | DWS Full Width?             | N/A  |
| N/A  | Landing Curb? (Y/N)   | N/A  | N/A  | DWS Offset (in)             | N/A  |
| N/A  | Shared Landing?       | N/A  |      |                             |      |
| N/A  | Gutter Ponding?       | N/A  | N/A  | Gutter Slope (%)            | N/A  |
| N/A  | Gutter Lip Ht (in)    | N/A  | N/A  | Gutter X Slope (%)          | N/A  |
| N/A  | Painted X Walk1?      | No   | N/A  | Painted X Walk2?            | N/A  |
|      | X Walk 1 Direction    | To W |      | X Walk 2 Direction          | N/A  |
| N/A  | X Walk 1 Width (in)   | N/A  | N/A  | X Walk 2 Width (in)         | N/A  |
|      | X Walk 1 Slope (%)    | 4.3  |      | X Walk 2 Slope (%)          | N/A  |
|      | X Walk 1 X Slope (%)  | 2.8  |      | X Walk 2 X Slope (%)        | N/A  |
| N/A  | Ramp inside XWalk1?   | N/A  | N/A  | Ramp inside XWalk2?         | N/A  |
|      | Road Slope (%)        | N/A  | N/A  | Clear Space?                | N/A  |
|      | Road X Slope (%)      | N/A  | N/A  | Clear Space to XWalk (in)   | N/A  |
| N/A  | Any Obstructions?     | N/A  | N/A  | Storm Grate/Utility Hazard? | N/A  |
|      | Obstruction Type      |      |      | Storm Grate/Utility Type    |      |
|      |                       | N/A  |      |                             | N/A  |
|      |                       |      | Yes  | Surface Condition? (G/P)    | Good |
|      |                       |      |      |                             |      |