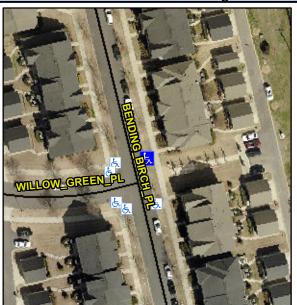

## Access Compliance Report Public Rights-of-Way (Curb Ramps)

Intersection ID: 52443 Main Street: WILLOW\_GREEN\_PL Cross Street: BENDING\_BIRCH\_PL Location: NE

ADA ID: D47FE52F842B Ramp Type: Perp Initial Pass/Fail: Fail Overall Compliance: No Severity Score: 12.5

## Field Measurements/Component Compliance

Street 1 Name

BENDING BIRCH PL

Stop Condition-Street 2

None

Street 2 Name

N/A

Stop Condition-Street 1