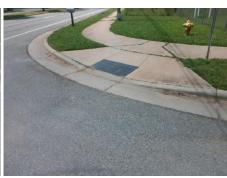

Total Cost: 1850.00

| Field Measurements/Component Compliance |                       |       |      |                       |                         |      |
|-----------------------------------------|-----------------------|-------|------|-----------------------|-------------------------|------|
| Compliance Description                  |                       | Data  | Comp | liance                | Description             | Data |
| N/A                                     | Ramp Length (in)      | 53.0  | No   | Ramp                  | Slope (%)               | 9.5  |
| No                                      | Ramp Width (in)       | 39.0  | Yes  | Ramp XSlope (%)       |                         | 0.6  |
| N/A                                     | Flare Type LT         | N/A   | N/A  | A Flare Type RT       |                         | N/A  |
| N/A                                     | Flare Slope LT (%)    | N/A   | N/A  | Flare Slope RT (%)    |                         | N/A  |
| N/A                                     | Flare Traversable LT? | N/A   | N/A  | Flare Traversable RT? |                         | N/A  |
| N/A                                     | Landing Length (in)   | N/A   | N/A  | DWS                   | Provided?               | N/A  |
| N/A                                     | Landing Width (in)    | N/A   | N/A  | DWS                   | Contrast?               | N/A  |
| N/A                                     | Landing Slope (%)     | N/A   | N/A  | DWS                   | Length (in)             | N/A  |
| N/A                                     | Landing X Slope (%)   | N/A   | N/A  | DWS                   | Full Width?             | N/A  |
| N/A                                     | Landing Curb? (Y/N)   | N/A   | N/A  | DWS                   | Offset (in)             | N/A  |
| N/A                                     | Shared Landing?       | N/A   |      |                       |                         |      |
| N/A                                     | Gutter Ponding?       | N/A   | N/A  | Gutte                 | er Slope (%)            | N/A  |
| N/A                                     | Gutter Lip Ht (in)    | N/A   | N/A  | Gutte                 | er X Slope (%)          | N/A  |
| N/A                                     | Painted X Walk1?      | No    | N/A  | Paint                 | ed X Walk2?             | N/A  |
|                                         | X Walk 1 Direction    | To NE |      | X Wa                  | lk 2 Direction          | N/A  |
| N/A                                     | X Walk 1 Width (in)   | N/A   | N/A  | X Wa                  | lk 2 Width (in)         | N/A  |
|                                         | X Walk 1 Slope (%)    | 0.6   |      | X Wa                  | lk 2 Slope (%)          | N/A  |
|                                         | X Walk 1 X Slope (%)  | 0.5   |      | X Wa                  | lk 2 X Slope (%)        | N/A  |
| N/A                                     | Ramp inside XWalk1?   | N/A   | N/A  | Ramp                  | o inside XWalk2?        | N/A  |
|                                         | Road Slope (%)        | N/A   | N/A  | Clear                 | Space?                  | N/A  |
|                                         | Road X Slope (%)      | N/A   | N/A  | Clear                 | Space to XWalk (in)     | N/A  |
| N/A                                     | Any Obstructions?     | N/A   | N/A  | Storm                 | n Grate/Utility Hazard? | N/A  |
|                                         | Obstruction Type      |       |      | Storm                 | n Grate/Utility Type    |      |
|                                         |                       | N/A   |      |                       |                         | N/A  |
|                                         |                       |       | Yes  | Surfa                 | ce Condition? (G/P)     | Good |
|                                         |                       |       |      |                       |                         |      |