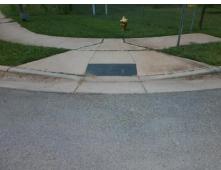

Total Cost: 1850.00

| Field Measurements/Component Compliance |                       |       |      |                       |                         |      |
|-----------------------------------------|-----------------------|-------|------|-----------------------|-------------------------|------|
| Compliance Description                  |                       | Data  | Comp | liance                | Description             | Data |
| N/A                                     | Ramp Length (in)      | 53.0  | No   | Ramp                  | Slope (%)               | 9.5  |
| No                                      | Ramp Width (in)       | 39.0  | Yes  | Ramp XSlope (%)       |                         | 0.6  |
| N/A                                     | Flare Type LT         | N/A   | N/A  | A Flare Type RT       |                         | N/A  |
| N/A                                     | Flare Slope LT (%)    | N/A   | N/A  | Flare Slope RT (%)    |                         | N/A  |
| N/A                                     | Flare Traversable LT? | N/A   | N/A  | Flare Traversable RT? |                         | N/A  |
| N/A                                     | Landing Length (in)   | N/A   | N/A  | DWS                   | Provided?               | N/A  |
| N/A                                     | Landing Width (in)    | N/A   | N/A  | DWS                   | Contrast?               | N/A  |
| N/A                                     | Landing Slope (%)     | N/A   | N/A  | DWS                   | Length (in)             | N/A  |
| N/A                                     | Landing X Slope (%)   | N/A   | N/A  | DWS                   | Full Width?             | N/A  |
| N/A                                     | Landing Curb? (Y/N)   | N/A   | N/A  | DWS                   | Offset (in)             | N/A  |
| N/A                                     | Shared Landing?       | N/A   |      |                       |                         |      |
| N/A                                     | Gutter Ponding?       | N/A   | N/A  | Gutte                 | er Slope (%)            | N/A  |
| N/A                                     | Gutter Lip Ht (in)    | N/A   | N/A  | Gutte                 | er X Slope (%)          | N/A  |
| N/A                                     | Painted X Walk1?      | No    | N/A  | Paint                 | ed X Walk2?             | N/A  |
|                                         | X Walk 1 Direction    | To NE |      | X Wa                  | lk 2 Direction          | N/A  |
| N/A                                     | X Walk 1 Width (in)   | N/A   | N/A  | X Wa                  | lk 2 Width (in)         | N/A  |
|                                         | X Walk 1 Slope (%)    | 0.6   |      | X Wa                  | lk 2 Slope (%)          | N/A  |
|                                         | X Walk 1 X Slope (%)  | 0.5   |      | X Wa                  | lk 2 X Slope (%)        | N/A  |
| N/A                                     | Ramp inside XWalk1?   | N/A   | N/A  | Ramp                  | o inside XWalk2?        | N/A  |
|                                         | Road Slope (%)        | N/A   | N/A  | Clear                 | Space?                  | N/A  |
|                                         | Road X Slope (%)      | N/A   | N/A  | Clear                 | Space to XWalk (in)     | N/A  |
| N/A                                     | Any Obstructions?     | N/A   | N/A  | Storm                 | n Grate/Utility Hazard? | N/A  |
|                                         | Obstruction Type      |       |      | Storm                 | n Grate/Utility Type    |      |
|                                         |                       | N/A   |      |                       |                         | N/A  |
|                                         |                       |       | Yes  | Surfa                 | ce Condition? (G/P)     | Good |
|                                         |                       |       |      |                       |                         |      |