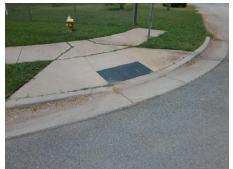

Total Cost: 1850.00

| Field Measurements/Component Compliance |                       |       |      |                       |                         |      |
|-----------------------------------------|-----------------------|-------|------|-----------------------|-------------------------|------|
| Compliance Description                  |                       | Data  | Comp | liance                | Description             | Data |
| N/A                                     | Ramp Length (in)      | 53.0  | No   | Ramp                  | Slope (%)               | 9.5  |
| No                                      | Ramp Width (in)       | 39.0  | Yes  | Ramp XSlope (%)       |                         | 0.6  |
| N/A                                     | Flare Type LT         | N/A   | N/A  | A Flare Type RT       |                         | N/A  |
| N/A                                     | Flare Slope LT (%)    | N/A   | N/A  | Flare Slope RT (%)    |                         | N/A  |
| N/A                                     | Flare Traversable LT? | N/A   | N/A  | Flare Traversable RT? |                         | N/A  |
| N/A                                     | Landing Length (in)   | N/A   | N/A  | DWS                   | Provided?               | N/A  |
| N/A                                     | Landing Width (in)    | N/A   | N/A  | DWS                   | Contrast?               | N/A  |
| N/A                                     | Landing Slope (%)     | N/A   | N/A  | DWS                   | Length (in)             | N/A  |
| N/A                                     | Landing X Slope (%)   | N/A   | N/A  | DWS                   | Full Width?             | N/A  |
| N/A                                     | Landing Curb? (Y/N)   | N/A   | N/A  | DWS                   | Offset (in)             | N/A  |
| N/A                                     | Shared Landing?       | N/A   |      |                       |                         |      |
| N/A                                     | Gutter Ponding?       | N/A   | N/A  | Gutte                 | er Slope (%)            | N/A  |
| N/A                                     | Gutter Lip Ht (in)    | N/A   | N/A  | Gutte                 | er X Slope (%)          | N/A  |
| N/A                                     | Painted X Walk1?      | No    | N/A  | Paint                 | ed X Walk2?             | N/A  |
|                                         | X Walk 1 Direction    | To NE |      | X Wa                  | lk 2 Direction          | N/A  |
| N/A                                     | X Walk 1 Width (in)   | N/A   | N/A  | X Wa                  | lk 2 Width (in)         | N/A  |
|                                         | X Walk 1 Slope (%)    | 0.6   |      | X Wa                  | lk 2 Slope (%)          | N/A  |
|                                         | X Walk 1 X Slope (%)  | 0.5   |      | X Wa                  | lk 2 X Slope (%)        | N/A  |
| N/A                                     | Ramp inside XWalk1?   | N/A   | N/A  | Ramp                  | o inside XWalk2?        | N/A  |
|                                         | Road Slope (%)        | N/A   | N/A  | Clear                 | Space?                  | N/A  |
|                                         | Road X Slope (%)      | N/A   | N/A  | Clear                 | Space to XWalk (in)     | N/A  |
| N/A                                     | Any Obstructions?     | N/A   | N/A  | Storm                 | n Grate/Utility Hazard? | N/A  |
|                                         | Obstruction Type      |       |      | Storm                 | n Grate/Utility Type    |      |
|                                         |                       | N/A   |      |                       |                         | N/A  |
|                                         |                       |       | Yes  | Surfa                 | ce Condition? (G/P)     | Good |
|                                         |                       |       |      |                       |                         |      |