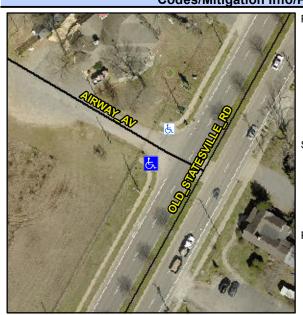

## **Access Compliance Report Public Rights-of-Way** (Curb Ramps)

Intersection ID: 5031 Main Street: OLD STATESVILLE RD Cross Street: AIRWAY\_AV Location: **Overall Compliance: No** ADA ID: D484A4753739 Ramp Type: Perp Initial Pass/Fail: Fail Severity Score: 21.25

**Codes/Mitigation Info/Possible Solution** 

**AIRWAY AV** Street 1 Name Stop Condition-Street 2 StopSign Street 2 Name N/A Stop Condition-Street 1 N/A

Possible Solutions: Remove & Replace Entire Ramp. Surveyor Notes: N/A PROW/ADA: Not Found, R304.5.1, R304.2.2