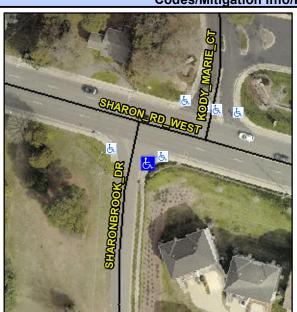

## Access Compliance Report Public Rights-of-Way (Curb Ramps)

Intersection ID: 23300 Main Street: SHARON\_RD\_WEST Cross Street: SHARONBROOK\_DR Location: S

ADA ID: D486D30FDF91 Ramp Type: Perp Initial Pass/Fail: Fail Overall Compliance: No Severity Score: 33.75

Codes/Mitigation Info/Possible Solution

Field Measurements/Component Compliance

| Street 1 Name           | SHARONBROOK DR |
|-------------------------|----------------|
| Stop Condition-Street 2 | StopSign       |
| Street 2 Name           | N/A            |
| Stop Condition-Street 1 | N/A            |