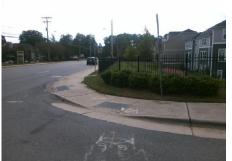

## Access Compliance Report Public Rights-of-Way (Curb Ramps)

Intersection ID: 23300 Main Street: SHARON\_RD\_WEST Cross Street: SHARONBROOK\_DR Location: S

ADA ID: D486D30FDF91 Ramp Type: Perp Initial Pass/Fail: Fail Overall Compliance: No Severity Score: 33.75

| Field Measurements/Component Compliance |                       |       |      |                       |                         |      |  |  |
|-----------------------------------------|-----------------------|-------|------|-----------------------|-------------------------|------|--|--|
| Comp                                    | liance Description    | Data  | Comp | liance                | Description             | Data |  |  |
| N/A                                     | Ramp Length (in)      | 61.0  | No   | Ramp                  | Slope (%)               | 9.6  |  |  |
| No                                      | Ramp Width (in)       | 38.0  | No   | Ramp                  | XSlope (%)              | 6.1  |  |  |
| N/A                                     | Flare Type LT         | N/A   | N/A  | Flare                 | Type RT                 | N/A  |  |  |
| N/A                                     | Flare Slope LT (%)    | N/A   | N/A  | /A Flare Slope RT (%) |                         |      |  |  |
| N/A                                     | Flare Traversable LT? | N/A   | N/A  | Flare                 | Traversable RT?         | N/A  |  |  |
| N/A                                     | Landing Length (in)   | N/A   | N/A  | DWS                   | Provided?               | N/A  |  |  |
| N/A                                     | Landing Width (in)    | N/A   | N/A  | DWS                   | Contrast?               | N/A  |  |  |
| N/A                                     | Landing Slope (%)     | N/A   | N/A  | DWS                   | Length (in)             | N/A  |  |  |
| N/A                                     | Landing X Slope (%)   | N/A   | N/A  | DWS                   | Full Width?             | N/A  |  |  |
| N/A                                     | Landing Curb? (Y/N)   | N/A   | N/A  | DWS                   | Offset (in)             | N/A  |  |  |
| N/A                                     | Shared Landing?       | N/A   |      |                       |                         |      |  |  |
| N/A                                     | Gutter Ponding?       | N/A   | N/A  | Gutte                 | r Slope (%)             | N/A  |  |  |
| N/A                                     | Gutter Lip Ht (in)    | N/A   | N/A  | Gutte                 | r X Slope (%)           | N/A  |  |  |
| N/A                                     | Painted X Walk1?      | No    | N/A  | Paint                 | ed X Walk2?             | N/A  |  |  |
|                                         | X Walk 1 Direction    | To NW |      | X Wa                  | lk 2 Direction          | N/A  |  |  |
| N/A                                     | X Walk 1 Width (in)   | N/A   | N/A  | X Wa                  | lk 2 Width (in)         | N/A  |  |  |
|                                         | X Walk 1 Slope (%)    | 2.3   |      | X Wa                  | lk 2 Slope (%)          | N/A  |  |  |
|                                         | X Walk 1 X Slope (%)  | 2.6   |      | X Wa                  | lk 2 X Slope (%)        | N/A  |  |  |
| N/A                                     | Ramp inside XWalk1?   | N/A   | N/A  | Ram                   | inside XWalk2?          | N/A  |  |  |
|                                         | Road Slope (%)        | N/A   | N/A  | Clear                 | Space?                  | N/A  |  |  |
|                                         | Road X Slope (%)      | N/A   | N/A  | Clear                 | Space to XWalk (in)     | N/A  |  |  |
| N/A                                     | Any Obstructions?     | N/A   | N/A  | Storn                 | n Grate/Utility Hazard? | N/A  |  |  |
|                                         | Obstruction Type      |       |      | Storn                 | n Grate/Utility Type    |      |  |  |
|                                         |                       | N/A   |      |                       |                         | N/A  |  |  |
|                                         |                       |       | Yes  | Surfa                 | ce Condition? (G/P)     | Good |  |  |
|                                         |                       |       |      |                       |                         |      |  |  |