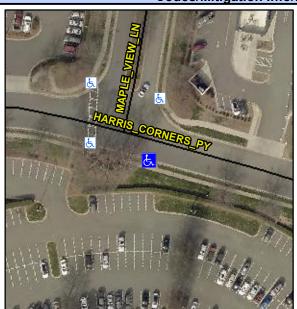

## Access Compliance Report Public Rights-of-Way (Curb Ramps)

Intersection ID: 3539 Main Street: HARRIS\_CORNERS\_PY Cross Street: MAPLE\_VIEW\_LN Location: S

ADA ID: D488ED3ED1CB Ramp Type: Perp Initial Pass/Fail: Fail Overall Compliance: No Severity Score: 21.25