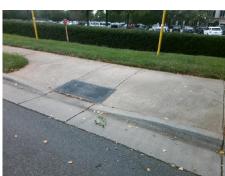

## Access Compliance Report Public Rights-of-Way (Curb Ramps)

Intersection ID: 3539 Main Street: HARRIS\_CORNERS\_PY Cross Street: MAPLE\_VIEW\_LN Location: S

ADA ID: D488ED3ED1CB Ramp Type: Perp Initial Pass/Fail: Fail Overall Compliance: No Severity Score: 21.25

Total Cost:

1850.00

| Field Measurements/Component Compliance |                       |      |      |                             |      |  |  |
|-----------------------------------------|-----------------------|------|------|-----------------------------|------|--|--|
| Comp                                    | liance Description    | Data | Comp | liance Description          | Data |  |  |
| N/A                                     | Ramp Length (in)      | 47.0 | No   | Ramp Slope (%)              | 11.7 |  |  |
| No                                      | Ramp Width (in)       | 42.0 | Yes  | Ramp XSlope (%)             | 0.0  |  |  |
| N/A                                     | Flare Type LT         | N/A  | N/A  | Flare Type RT               | N/A  |  |  |
| N/A                                     | Flare Slope LT (%)    | N/A  | N/A  | Flare Slope RT (%)          | N/A  |  |  |
| N/A                                     | Flare Traversable LT? | N/A  | N/A  | Flare Traversable RT?       | N/A  |  |  |
| N/A                                     | Landing Length (in)   | N/A  | N/A  | DWS Provided?               | N/A  |  |  |
| N/A                                     | Landing Width (in)    | N/A  | N/A  | DWS Contrast?               | N/A  |  |  |
| N/A                                     | Landing Slope (%)     | N/A  | N/A  | DWS Length (in)             | N/A  |  |  |
| N/A                                     | Landing X Slope (%)   | N/A  | N/A  | DWS Full Width?             | N/A  |  |  |
| N/A                                     | Landing Curb? (Y/N)   | N/A  | N/A  | DWS Offset (in)             | N/A  |  |  |
| N/A                                     | Shared Landing?       | N/A  |      |                             |      |  |  |
| N/A                                     | Gutter Ponding?       | N/A  | N/A  | Gutter Slope (%)            | N/A  |  |  |
| N/A                                     | Gutter Lip Ht (in)    | N/A  | N/A  | Gutter X Slope (%)          | N/A  |  |  |
| N/A                                     | Painted X Walk1?      | No   | N/A  | Painted X Walk2?            | N/A  |  |  |
|                                         | X Walk 1 Direction    | To N |      | X Walk 2 Direction          | N/A  |  |  |
| N/A                                     | X Walk 1 Width (in)   | N/A  | N/A  | X Walk 2 Width (in)         | N/A  |  |  |
|                                         | X Walk 1 Slope (%)    | 0.7  |      | X Walk 2 Slope (%)          | N/A  |  |  |
|                                         | X Walk 1 X Slope (%)  | 0.6  |      | X Walk 2 X Slope (%)        | N/A  |  |  |
| N/A                                     | Ramp inside XWalk1?   | N/A  | N/A  | Ramp inside XWalk2?         | N/A  |  |  |
|                                         | Road Slope (%)        | N/A  | N/A  | Clear Space?                | N/A  |  |  |
|                                         | Road X Slope (%)      | N/A  | N/A  | Clear Space to XWalk (in)   | N/A  |  |  |
| N/A                                     | Any Obstructions?     | N/A  | N/A  | Storm Grate/Utility Hazard? | N/A  |  |  |
|                                         | Obstruction Type      |      |      | Storm Grate/Utility Type    |      |  |  |
|                                         |                       | N/A  |      |                             | N/A  |  |  |
|                                         |                       |      | Yes  | Surface Condition? (G/P)    | Good |  |  |