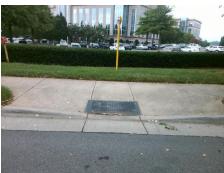

## Access Compliance Report Public Rights-of-Way (Curb Ramps)

Intersection ID: 3539 Main Street: HARRIS\_CORNERS\_PY Cross Street: MAPLE\_VIEW\_LN Location: S

ADA ID: D488ED3ED1CB Ramp Type: Perp Initial Pass/Fail: Fail Overall Compliance: No Severity Score: 21.25

Total Cost:

1850.00

| Field Measurements/Component Compliance |                       |      |      |                             |      |  |  |
|-----------------------------------------|-----------------------|------|------|-----------------------------|------|--|--|
| Comp                                    | liance Description    | Data | Comp | liance Description          | Data |  |  |
| N/A                                     | Ramp Length (in)      | 47.0 | No   | Ramp Slope (%)              | 11.7 |  |  |
| No                                      | Ramp Width (in)       | 42.0 | Yes  | Ramp XSlope (%)             | 0.0  |  |  |
| N/A                                     | Flare Type LT         | N/A  | N/A  | Flare Type RT               | N/A  |  |  |
| N/A                                     | Flare Slope LT (%)    | N/A  | N/A  | Flare Slope RT (%)          | N/A  |  |  |
| N/A                                     | Flare Traversable LT? | N/A  | N/A  | Flare Traversable RT?       | N/A  |  |  |
| N/A                                     | Landing Length (in)   | N/A  | N/A  | DWS Provided?               | N/A  |  |  |
| N/A                                     | Landing Width (in)    | N/A  | N/A  | DWS Contrast?               | N/A  |  |  |
| N/A                                     | Landing Slope (%)     | N/A  | N/A  | DWS Length (in)             | N/A  |  |  |
| N/A                                     | Landing X Slope (%)   | N/A  | N/A  | DWS Full Width?             | N/A  |  |  |
| N/A                                     | Landing Curb? (Y/N)   | N/A  | N/A  | DWS Offset (in)             | N/A  |  |  |
| N/A                                     | Shared Landing?       | N/A  |      |                             |      |  |  |
| N/A                                     | Gutter Ponding?       | N/A  | N/A  | Gutter Slope (%)            | N/A  |  |  |
| N/A                                     | Gutter Lip Ht (in)    | N/A  | N/A  | Gutter X Slope (%)          | N/A  |  |  |
| N/A                                     | Painted X Walk1?      | No   | N/A  | Painted X Walk2?            | N/A  |  |  |
|                                         | X Walk 1 Direction    | To N |      | X Walk 2 Direction          | N/A  |  |  |
| N/A                                     | X Walk 1 Width (in)   | N/A  | N/A  | X Walk 2 Width (in)         | N/A  |  |  |
|                                         | X Walk 1 Slope (%)    | 0.7  |      | X Walk 2 Slope (%)          | N/A  |  |  |
|                                         | X Walk 1 X Slope (%)  | 0.6  |      | X Walk 2 X Slope (%)        | N/A  |  |  |
| N/A                                     | Ramp inside XWalk1?   | N/A  | N/A  | Ramp inside XWalk2?         | N/A  |  |  |
|                                         | Road Slope (%)        | N/A  | N/A  | Clear Space?                | N/A  |  |  |
|                                         | Road X Slope (%)      | N/A  | N/A  | Clear Space to XWalk (in)   | N/A  |  |  |
| N/A                                     | Any Obstructions?     | N/A  | N/A  | Storm Grate/Utility Hazard? | N/A  |  |  |
|                                         | Obstruction Type      |      |      | Storm Grate/Utility Type    |      |  |  |
|                                         |                       | N/A  |      |                             | N/A  |  |  |
|                                         |                       |      | Yes  | Surface Condition? (G/P)    | Good |  |  |