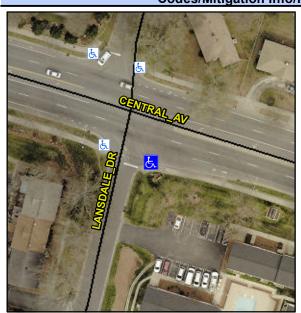

## Access Compliance Report Public Rights-of-Way (Curb Ramps)

Intersection ID: 14111 Main Street: CENTRAL\_AV Cross Street: LANSDALE\_DR Location: SE

ADA ID: D4AE520EFA79 Ramp Type: Para Initial Pass/Fail: Fail Overall Compliance: No Severity Score: 13.75