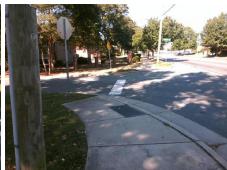

## Access Compliance Report Public Rights-of-Way (Curb Ramps)

Intersection ID: 14111 Main Street: CENTRAL\_AV Cross Street: LANSDALE\_DR Location: SE

ADA ID: D4AE520EFA79 Ramp Type: Para Initial Pass/Fail: Fail Overall Compliance: No Severity Score: 13.75

| Compliance Description |                      | Data | Compliance Description |                             | Data |
|------------------------|----------------------|------|------------------------|-----------------------------|------|
| N/A                    | Ramp Length LT (in)  | 55.0 | N/A                    | Ramp Length RT (in)         | 45.0 |
| Yes                    | Ramp Width LT (in)   | 72.5 | Yes                    | Ramp Width RT (in)          | 72.5 |
| No                     | Ramp Slope LT (%)    | 9.1  | Yes                    | Ramp Slope RT (%)           | 3.0  |
| No                     | Ramp XSlope LT (%)   | 3.1  | No                     | Ramp XSlope RT (%)          | 2.5  |
| N/A                    | Landing Length (in)  | N/A  | N/A                    | DWS Provided?               | N/A  |
| N/A                    | Landing Width (in)   | N/A  | N/A                    | DWS Contrast?               | N/A  |
| N/A                    | Landing Slope (%)    | N/A  | N/A                    | DWS Length (in)             | N/A  |
| N/A                    | Landing X Slope (%)  | N/A  | N/A                    | DWS Full Width?             | N/A  |
| N/A                    | Landing Curb? (Y/N)  | N/A  | N/A                    | DWS Offset (in)             | N/A  |
| N/A                    | Shared Landing?      | N/A  |                        |                             |      |
| N/A                    | Gutter Ponding?      | N/A  | N/A                    | Gutter Slope (%)            | N/A  |
| N/A                    | Gutter Lip Ht (in)   | N/A  | N/A                    | Gutter X Slope (%)          | N/A  |
| N/A                    | Painted X Walk1?     | No   | N/A                    | Painted X Walk2?            | N/A  |
|                        | X Walk 1 Direction   | To W |                        | X Walk 2 Direction          | N/A  |
| N/A                    | X Walk 1 Width (in)  | N/A  | N/A                    | X Walk 2 Width (in)         | N/A  |
|                        | X Walk 1 Slope (%)   | 0.6  |                        | X Walk 2 Slope (%)          | N/A  |
|                        | X Walk 1 X Slope (%) | 2.5  |                        | X Walk 2 X Slope (%)        | N/A  |
| N/A                    | Ramp inside XWalk1?  | N/A  | N/A                    | Ramp inside XWalk2?         | N/A  |
|                        | Road Slope (%)       | N/A  | N/A                    | Clear Space?                | N/A  |
|                        | Road X Slope (%)     | N/A  | N/A                    | Clear Space to XWalk (in)   | N/A  |
| N/A                    | Any Obstructions?    | N/A  | N/A                    | Storm Grate/Utility Hazard? | N/A  |
|                        | Obstruction Type     |      |                        | Storm Grate/Utility Type    |      |
|                        |                      | N/A  |                        |                             | N/A  |
|                        |                      |      | Yes                    | Surface Condition? (G/P)    | Good |
|                        |                      |      | N/A                    | Curb Slope (%)              | 21.8 |