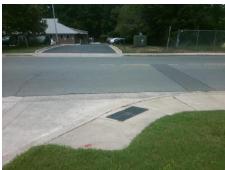

Surveyor Notes:

N/A

PROW/ADA:

Not Found, R304.5.1, R304.2.2, R304.5.3

Total Cost: 3200.00

| Compliance Description |                       | Data  | Compliance |        | Description           | Data  |
|------------------------|-----------------------|-------|------------|--------|-----------------------|-------|
| N/A                    | Ramp Length (in)      | 60.0  | No         | Ramp   | Slope (%)             | 12.9  |
| No                     | Ramp Width (in)       | 43.0  | No         | Ramp   | XSlope (%)            | 7.9   |
| N/A                    | Flare Type LT         | N/A   | N/A        | Flare  | Type RT               | N/A   |
| N/A                    | Flare Slope LT (%)    | N/A   | N/A        | Flare  | Slope RT (%)          | N/A   |
| N/A                    | Flare Traversable LT? | N/A   | N/A        | Flare  | Traversable RT?       | N/A   |
| N/A                    | Landing Length (in)   | N/A   | N/A        | DWS    | Provided?             | N/A   |
| N/A                    | Landing Width (in)    | N/A   | N/A        | DWS    | Contrast?             | N/A   |
| N/A                    | Landing Slope (%)     | N/A   | N/A        | DWS    | Length (in)           | N/A   |
| N/A                    | Landing X Slope (%)   | N/A   | N/A        | DWS    | Full Width?           | N/A   |
| N/A                    | Landing Curb? (Y/N)   | N/A   | N/A        | DWS    | Offset (in)           | N/A   |
| N/A                    | Shared Landing?       | N/A   |            |        |                       |       |
| N/A                    | Gutter Ponding?       | N/A   | N/A        | Gutte  | r Slope (%)           | N/A   |
| N/A                    | Gutter Lip Ht (in)    | N/A   | N/A        | Gutte  | r X Slope (%)         | N/A   |
| N/A                    | Painted X Walk1?      | No    | N/A        | Painte | ed X Walk2?           | No    |
|                        | X Walk 1 Direction    | To NW |            | X Wa   | lk 2 Direction        | To SW |
| N/A                    | X Walk 1 Width (in)   | N/A   | N/A        | X Wa   | lk 2 Width (in)       | N/A   |
|                        | X Walk 1 Slope (%)    | 4.8   |            | X Wa   | lk 2 Slope (%)        | 3.5   |
|                        | X Walk 1 X Slope (%)  | 2.3   |            | X Wa   | lk 2 X Slope (%)      | 6.3   |
| N/A                    | Ramp inside XWalk1?   | N/A   | N/A        | Ramp   | inside XWalk2?        | N/A   |
|                        | Road Slope (%)        | 4.1   | N/A        | Clear  | Space?                | N/A   |
|                        | Road X Slope (%)      | 1.8   | N/A        | Clear  | Space to XWalk (in)   | N/A   |
| N/A                    | Any Obstructions?     | N/A   | N/A        | Storm  | Grate/Utility Hazard? | N/A   |
|                        | Obstruction Type      |       |            | Storm  | Grate/Utility Type    |       |
|                        |                       | N/A   |            |        |                       | N/A   |