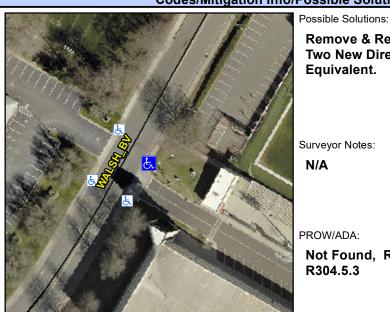

## **Access Compliance Report Public Rights-of-Way** (Curb Ramps)

Intersection ID: 10040974 Main Street: WALSH BV **Cross Street: N/A** Location:

ADA ID: D4AF8A0A39FB Ramp Type: PerpDiag Initial Pass/Fail: Fail **Overall Compliance: No** Severity Score: 58.75

## **Codes/Mitigation Info/Possible Solution**

Street 1 Name Stop Condition-Street 2 Street 2 Name Stop Condition-Street 1

**WALSH BV** None **ENTRANCE** StopSign Remove & Replace Curb Ramp With **Two New Directional Ramps or** Equivalent.

Surveyor Notes:

N/A

PROW/ADA:

Not Found, R304.5.1, R304.2.2, R304.5.3

Total Cost: 3200.00

| Compliance Description |                       | Data  | Compliance |        | Description           | Data  |
|------------------------|-----------------------|-------|------------|--------|-----------------------|-------|
| N/A                    | Ramp Length (in)      | 60.0  | No         | Ramp   | Slope (%)             | 12.9  |
| No                     | Ramp Width (in)       | 43.0  | No         | Ramp   | XSlope (%)            | 7.9   |
| N/A                    | Flare Type LT         | N/A   | N/A        | Flare  | Type RT               | N/A   |
| N/A                    | Flare Slope LT (%)    | N/A   | N/A        | Flare  | Slope RT (%)          | N/A   |
| N/A                    | Flare Traversable LT? | N/A   | N/A        | Flare  | Traversable RT?       | N/A   |
| N/A                    | Landing Length (in)   | N/A   | N/A        | DWS    | Provided?             | N/A   |
| N/A                    | Landing Width (in)    | N/A   | N/A        | DWS    | Contrast?             | N/A   |
| N/A                    | Landing Slope (%)     | N/A   | N/A        | DWS    | Length (in)           | N/A   |
| N/A                    | Landing X Slope (%)   | N/A   | N/A        | DWS    | Full Width?           | N/A   |
| N/A                    | Landing Curb? (Y/N)   | N/A   | N/A        | DWS    | Offset (in)           | N/A   |
| N/A                    | Shared Landing?       | N/A   |            |        |                       |       |
| N/A                    | Gutter Ponding?       | N/A   | N/A        | Gutte  | r Slope (%)           | N/A   |
| N/A                    | Gutter Lip Ht (in)    | N/A   | N/A        | Gutte  | r X Slope (%)         | N/A   |
| N/A                    | Painted X Walk1?      | No    | N/A        | Painte | ed X Walk2?           | No    |
|                        | X Walk 1 Direction    | To NW |            | X Wa   | lk 2 Direction        | To SW |
| N/A                    | X Walk 1 Width (in)   | N/A   | N/A        | X Wa   | lk 2 Width (in)       | N/A   |
|                        | X Walk 1 Slope (%)    | 4.8   |            | X Wa   | lk 2 Slope (%)        | 3.5   |
|                        | X Walk 1 X Slope (%)  | 2.3   |            | X Wa   | lk 2 X Slope (%)      | 6.3   |
| N/A                    | Ramp inside XWalk1?   | N/A   | N/A        | Ramp   | inside XWalk2?        | N/A   |
|                        | Road Slope (%)        | 4.1   | N/A        | Clear  | Space?                | N/A   |
|                        | Road X Slope (%)      | 1.8   | N/A        | Clear  | Space to XWalk (in)   | N/A   |
| N/A                    | Any Obstructions?     | N/A   | N/A        | Storm  | Grate/Utility Hazard? | N/A   |
|                        | Obstruction Type      |       |            | Storm  | Grate/Utility Type    |       |
|                        |                       | N/A   |            |        |                       | N/A   |