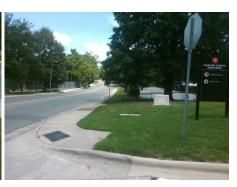

Surveyor Notes:

N/A

PROW/ADA:

Not Found, R304.5.1, R304.2.2, R304.5.3

Total Cost: 3200.00

| Compliance Description |                       | Data  | Compliance |        | Description           | Data  |
|------------------------|-----------------------|-------|------------|--------|-----------------------|-------|
| N/A                    | Ramp Length (in)      | 60.0  | No         | Ramp   | Slope (%)             | 12.9  |
| No                     | Ramp Width (in)       | 43.0  | No         | Ramp   | XSlope (%)            | 7.9   |
| N/A                    | Flare Type LT         | N/A   | N/A        | Flare  | Type RT               | N/A   |
| N/A                    | Flare Slope LT (%)    | N/A   | N/A        | Flare  | Slope RT (%)          | N/A   |
| N/A                    | Flare Traversable LT? | N/A   | N/A        | Flare  | Traversable RT?       | N/A   |
| N/A                    | Landing Length (in)   | N/A   | N/A        | DWS    | Provided?             | N/A   |
| N/A                    | Landing Width (in)    | N/A   | N/A        | DWS    | Contrast?             | N/A   |
| N/A                    | Landing Slope (%)     | N/A   | N/A        | DWS    | Length (in)           | N/A   |
| N/A                    | Landing X Slope (%)   | N/A   | N/A        | DWS    | Full Width?           | N/A   |
| N/A                    | Landing Curb? (Y/N)   | N/A   | N/A        | DWS    | Offset (in)           | N/A   |
| N/A                    | Shared Landing?       | N/A   |            |        |                       |       |
| N/A                    | Gutter Ponding?       | N/A   | N/A        | Gutte  | r Slope (%)           | N/A   |
| N/A                    | Gutter Lip Ht (in)    | N/A   | N/A        | Gutte  | r X Slope (%)         | N/A   |
| N/A                    | Painted X Walk1?      | No    | N/A        | Painte | ed X Walk2?           | No    |
|                        | X Walk 1 Direction    | To NW |            | X Wa   | lk 2 Direction        | To SW |
| N/A                    | X Walk 1 Width (in)   | N/A   | N/A        | X Wa   | lk 2 Width (in)       | N/A   |
|                        | X Walk 1 Slope (%)    | 4.8   |            | X Wa   | lk 2 Slope (%)        | 3.5   |
|                        | X Walk 1 X Slope (%)  | 2.3   |            | X Wa   | lk 2 X Slope (%)      | 6.3   |
| N/A                    | Ramp inside XWalk1?   | N/A   | N/A        | Ramp   | inside XWalk2?        | N/A   |
|                        | Road Slope (%)        | 4.1   | N/A        | Clear  | Space?                | N/A   |
|                        | Road X Slope (%)      | 1.8   | N/A        | Clear  | Space to XWalk (in)   | N/A   |
| N/A                    | Any Obstructions?     | N/A   | N/A        | Storm  | Grate/Utility Hazard? | N/A   |
|                        | Obstruction Type      |       |            | Storm  | Grate/Utility Type    |       |
|                        |                       | N/A   |            |        |                       | N/A   |