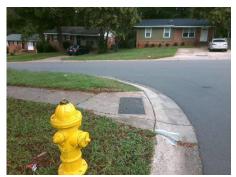

Remove & Replace Curb Ramp With
Two New Directional Ramps or
Equivalent. Remove & Replace
Gutter.

Surveyor Notes:

N/A

PROW/ADA:

Not Found, R304.5.3, R305.1.4, R305.2

Total Cost: \$ 3950.00

| Compliance Description |                       | Data   | Comp | iance | Description             | Data   |
|------------------------|-----------------------|--------|------|-------|-------------------------|--------|
| N/A                    | Ramp Length (in)      | 60.0   | Yes  | Blend | dTrans Slope (%)        | 1.4    |
| Yes                    | Ramp Width (in)       | 58.0   | No   | Blend | dTrans XSlope (%)       | 3.2    |
| N/A                    | Flare Type LT         | Sloped | N/A  | Flare | Type RT                 | Sloped |
| N/A                    | Flare Slope LT (%)    | N/A    | N/A  | Flare | Slope RT (%)            | N/A    |
| N/A                    | Flare Traversable LT? | No     | N/A  | Flare | Traversable RT?         | No     |
| N/A                    | Landing Length (in)   | N/A    | Yes  | DWS   | Provided?               | Yes    |
| N/A                    | Landing Width (in)    | N/A    | Yes  | DWS   | Contrast?               | Yes    |
| N/A                    | Landing Slope (%)     | N/A    | Yes  | DWS   | Length (in)             | 24.0   |
| N/A                    | Landing X Slope (%)   | N/A    | No   | DWS   | Full Width?             | No     |
| N/A                    | Landing Curb? (Y/N)   | No     | No   | DWS   | Offset (in)             | 8.5    |
| N/A                    | Shared Landing?       | No     |      |       |                         |        |
| Yes                    | Gutter Ponding?       | No     | Yes  | Gutte | er Slope (%)            | 3.0    |
| Yes                    | Gutter Lip Ht (in)    | 0.0    | No   | Gutte | er X Slope (%)          | 2.5    |
| N/A                    | Painted X Walk1?      | No     | N/A  | Paint | ed X Walk2?             | No     |
|                        | X Walk 1 Direction    | To NE  |      | X Wa  | lk 2 Direction          | To N   |
|                        | X Walk 1 Width (in)   | N/A    |      | X Wa  | ılk 2 Width (in)        | N/A    |
|                        | X Walk 1 Slope (%)    | 6.7    |      | X Wa  | ılk 2 Slope (%)         | 0.6    |
|                        | X Walk 1 X Slope (%)  | 3.5    |      | X Wa  | ılk 2 X Slope (%)       | 9.7    |
| N/A                    | Ramp inside XWalk1?   | N/A    | N/A  | Ram   | p inside XWalk2?        | N/A    |
|                        | Road Slope (%)        | 1.2    |      | Clea  | Space?                  | Yes    |
|                        | Road X Slope (%)      | 6.4    | N/A  | Clea  | Space to XWalk (in)     | N/A    |
| Yes                    | Any Obstructions?     | No     | Yes  | Storn | n Grate/Utility Hazard? | No     |
|                        | Obstruction Type      |        | l    | Storn | n Grate/Utility Type    |        |
|                        |                       | N/A    |      |       |                         | N/A    |
|                        |                       |        | Yes  | Surfa | ice Condition? (G/P)    | Good   |
|                        |                       |        |      |       |                         |        |