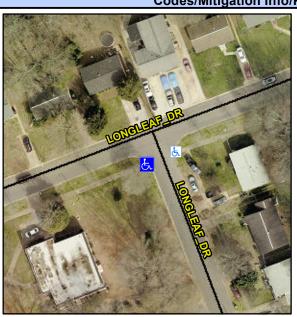

## Access Compliance Report Public Rights-of-Way (Curb Ramps)

Intersection ID: 23808Main Street:LONGLEAF\_DRCross Street: N/AN/ALocation:SWADA ID: D4B570D93DDDRamp Type:BlendTrans2Initial Pass/Fail:PassOverall Compliance:NoSeverity Score:2.75

**Codes/Mitigation Info/Possible Solution** 

Field Measurements/Component Compliance

Street 1 Name
Stop Condition-Street 1
Street 2 Name
Stop Condition-Street 2

LONGLEAF DR StopSign LONGLEAF DR None Possible Solutions: