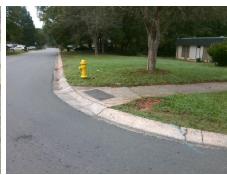

Remove & Replace Curb Ramp With
Two New Directional Ramps or
Equivalent. Remove & Replace
Gutter.

Surveyor Notes:

N/A

PROW/ADA:

Not Found, R304.5.3, R305.1.4, R305.2

Total Cost: \$ 3950.00

| Compliance Description |                       | Data   | Comp | iance | Description             | Data   |
|------------------------|-----------------------|--------|------|-------|-------------------------|--------|
| N/A                    | Ramp Length (in)      | 60.0   | Yes  | Blend | dTrans Slope (%)        | 1.4    |
| Yes                    | Ramp Width (in)       | 58.0   | No   | Blend | dTrans XSlope (%)       | 3.2    |
| N/A                    | Flare Type LT         | Sloped | N/A  | Flare | Type RT                 | Sloped |
| N/A                    | Flare Slope LT (%)    | N/A    | N/A  | Flare | Slope RT (%)            | N/A    |
| N/A                    | Flare Traversable LT? | No     | N/A  | Flare | Traversable RT?         | No     |
| N/A                    | Landing Length (in)   | N/A    | Yes  | DWS   | Provided?               | Yes    |
| N/A                    | Landing Width (in)    | N/A    | Yes  | DWS   | Contrast?               | Yes    |
| N/A                    | Landing Slope (%)     | N/A    | Yes  | DWS   | Length (in)             | 24.0   |
| N/A                    | Landing X Slope (%)   | N/A    | No   | DWS   | Full Width?             | No     |
| N/A                    | Landing Curb? (Y/N)   | No     | No   | DWS   | Offset (in)             | 8.5    |
| N/A                    | Shared Landing?       | No     |      |       |                         |        |
| Yes                    | Gutter Ponding?       | No     | Yes  | Gutte | er Slope (%)            | 3.0    |
| Yes                    | Gutter Lip Ht (in)    | 0.0    | No   | Gutte | er X Slope (%)          | 2.5    |
| N/A                    | Painted X Walk1?      | No     | N/A  | Paint | ed X Walk2?             | No     |
|                        | X Walk 1 Direction    | To NE  |      | X Wa  | lk 2 Direction          | To N   |
|                        | X Walk 1 Width (in)   | N/A    |      | X Wa  | ılk 2 Width (in)        | N/A    |
|                        | X Walk 1 Slope (%)    | 6.7    |      | X Wa  | ılk 2 Slope (%)         | 0.6    |
|                        | X Walk 1 X Slope (%)  | 3.5    |      | X Wa  | ılk 2 X Slope (%)       | 9.7    |
| N/A                    | Ramp inside XWalk1?   | N/A    | N/A  | Ram   | p inside XWalk2?        | N/A    |
|                        | Road Slope (%)        | 1.2    |      | Clea  | Space?                  | Yes    |
|                        | Road X Slope (%)      | 6.4    | N/A  | Clea  | Space to XWalk (in)     | N/A    |
| Yes                    | Any Obstructions?     | No     | Yes  | Storn | n Grate/Utility Hazard? | No     |
|                        | Obstruction Type      |        | l    | Storn | n Grate/Utility Type    |        |
|                        |                       | N/A    |      |       |                         | N/A    |
|                        |                       |        | Yes  | Surfa | ice Condition? (G/P)    | Good   |
|                        |                       |        |      |       |                         |        |