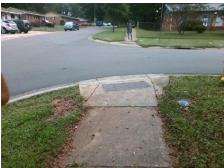

Remove & Replace Curb Ramp With
Two New Directional Ramps or
Equivalent. Remove & Replace
Gutter.

Surveyor Notes:

N/A

PROW/ADA:

Not Found, R304.5.3, R305.1.4, R305.2

Total Cost: \$ 3950.00

| Compliance Description |                       | Data   | Comp | iance | Description             | Data   |
|------------------------|-----------------------|--------|------|-------|-------------------------|--------|
| N/A                    | Ramp Length (in)      | 60.0   | Yes  | Blend | dTrans Slope (%)        | 1.4    |
| Yes                    | Ramp Width (in)       | 58.0   | No   | Blend | dTrans XSlope (%)       | 3.2    |
| N/A                    | Flare Type LT         | Sloped | N/A  | Flare | Type RT                 | Sloped |
| N/A                    | Flare Slope LT (%)    | N/A    | N/A  | Flare | Slope RT (%)            | N/A    |
| N/A                    | Flare Traversable LT? | No     | N/A  | Flare | Traversable RT?         | No     |
| N/A                    | Landing Length (in)   | N/A    | Yes  | DWS   | Provided?               | Yes    |
| N/A                    | Landing Width (in)    | N/A    | Yes  | DWS   | Contrast?               | Yes    |
| N/A                    | Landing Slope (%)     | N/A    | Yes  | DWS   | Length (in)             | 24.0   |
| N/A                    | Landing X Slope (%)   | N/A    | No   | DWS   | Full Width?             | No     |
| N/A                    | Landing Curb? (Y/N)   | No     | No   | DWS   | Offset (in)             | 8.5    |
| N/A                    | Shared Landing?       | No     |      |       |                         |        |
| Yes                    | Gutter Ponding?       | No     | Yes  | Gutte | er Slope (%)            | 3.0    |
| Yes                    | Gutter Lip Ht (in)    | 0.0    | No   | Gutte | er X Slope (%)          | 2.5    |
| N/A                    | Painted X Walk1?      | No     | N/A  | Paint | ed X Walk2?             | No     |
|                        | X Walk 1 Direction    | To NE  |      | X Wa  | lk 2 Direction          | To N   |
|                        | X Walk 1 Width (in)   | N/A    |      | X Wa  | ılk 2 Width (in)        | N/A    |
|                        | X Walk 1 Slope (%)    | 6.7    |      | X Wa  | ılk 2 Slope (%)         | 0.6    |
|                        | X Walk 1 X Slope (%)  | 3.5    |      | X Wa  | ılk 2 X Slope (%)       | 9.7    |
| N/A                    | Ramp inside XWalk1?   | N/A    | N/A  | Ram   | p inside XWalk2?        | N/A    |
|                        | Road Slope (%)        | 1.2    |      | Clea  | Space?                  | Yes    |
|                        | Road X Slope (%)      | 6.4    | N/A  | Clea  | Space to XWalk (in)     | N/A    |
| Yes                    | Any Obstructions?     | No     | Yes  | Storn | n Grate/Utility Hazard? | No     |
|                        | Obstruction Type      |        | l    | Storn | n Grate/Utility Type    |        |
|                        |                       | N/A    |      |       |                         | N/A    |
|                        |                       |        | Yes  | Surfa | ice Condition? (G/P)    | Good   |
|                        |                       |        |      |       |                         |        |