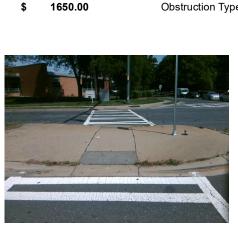

| a55/F                                   | ali. Fali Overali     | Compilan | Ce. IV | o Severity Score.           | 12.5 |  |  |  |
|-----------------------------------------|-----------------------|----------|--------|-----------------------------|------|--|--|--|
| Field Measurements/Component Compliance |                       |          |        |                             |      |  |  |  |
| Comp                                    | liance Description    | Data     | Comp   | liance Description          | Data |  |  |  |
| N/A                                     | Ramp Length (in)      | 48.0     | No     | Ramp Slope (%)              | 9.8  |  |  |  |
| Yes                                     | Ramp Width (in)       | 48.0     | Yes    | Ramp XSlope (%)             | 0.5  |  |  |  |
| N/A                                     | Flare Type LT         | N/A      | N/A    | Flare Type RT               | N/A  |  |  |  |
| N/A                                     | Flare Slope LT (%)    | N/A      | N/A    | Flare Slope RT (%)          | N/A  |  |  |  |
| N/A                                     | Flare Traversable LT? | N/A      | N/A    | Flare Traversable RT?       | N/A  |  |  |  |
| N/A                                     | Landing Length (in)   | N/A      | N/A    | DWS Provided?               | N/A  |  |  |  |
| N/A                                     | Landing Width (in)    | N/A      | N/A    | DWS Contrast?               | N/A  |  |  |  |
| N/A                                     | Landing Slope (%)     | N/A      | N/A    | DWS Length (in)             | N/A  |  |  |  |
| N/A                                     | Landing X Slope (%)   | N/A      | N/A    | DWS Full Width?             | N/A  |  |  |  |
| N/A                                     | Landing Curb? (Y/N)   | N/A      | N/A    | DWS Offset (in)             | N/A  |  |  |  |
| N/A                                     | Shared Landing?       | N/A      |        |                             |      |  |  |  |
| N/A                                     | Gutter Ponding?       | N/A      | N/A    | Gutter Slope (%)            | N/A  |  |  |  |
| N/A                                     | Gutter Lip Ht (in)    | N/A      | N/A    | Gutter X Slope (%)          | N/A  |  |  |  |
| N/A                                     | Painted X Walk1?      | Yes      | N/A    | Painted X Walk2?            | N/A  |  |  |  |
|                                         | X Walk 1 Direction    | To SE    |        | X Walk 2 Direction          | N/A  |  |  |  |
| N/A                                     | X Walk 1 Width (in)   | 119.0    | N/A    | X Walk 2 Width (in)         | N/A  |  |  |  |
|                                         | X Walk 1 Slope (%)    | 3.1      |        | X Walk 2 Slope (%)          | N/A  |  |  |  |
|                                         | X Walk 1 X Slope (%)  | 1.1      |        | X Walk 2 X Slope (%)        | N/A  |  |  |  |
| N/A                                     | Ramp inside XWalk1?   | Yes      | N/A    | Ramp inside XWalk2?         | N/A  |  |  |  |
|                                         | Road Slope (%)        | N/A      | N/A    | Clear Space?                | N/A  |  |  |  |
|                                         | Road X Slope (%)      | N/A      | N/A    | Clear Space to XWalk (in)   | N/A  |  |  |  |
| N/A                                     | Any Obstructions?     | N/A      | N/A    | Storm Grate/Utility Hazard? | N/A  |  |  |  |
|                                         | Obstruction Type      |          |        | Storm Grate/Utility Type    |      |  |  |  |
|                                         |                       | N/A      |        |                             | N/A  |  |  |  |
|                                         |                       |          | Yes    | Surface Condition? (G/P)    | Good |  |  |  |