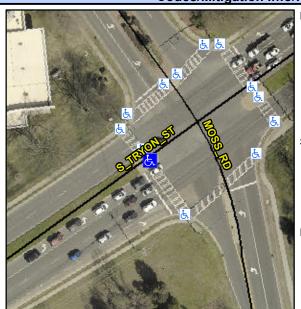

## **Access Compliance Report Public Rights-of-Way** (Curb Ramps)

Intersection ID: 23437 Main Street: TRYON\_ST Cross Street: MOSS\_LN Location: W Ramp Type: MedianPerp **Overall Compliance: No ADA ID: D4B7C8984A9E** Initial Pass/Fail: Fail **Severity Score:** 12.5