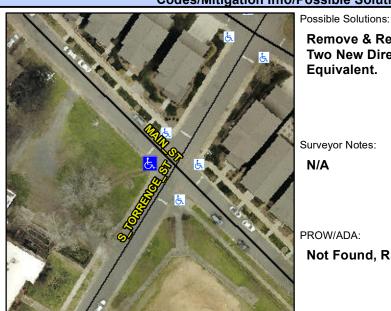

Intersection ID: 14286 Main Street: S TORRENCE ST **Cross Street: MAIN ST** Location: W

Initial Pass/Fail: Fail **Overall Compliance: No** ADA ID: D4B85E64E5D3 Ramp Type: PerpDiag Severity Score: 13.75

To SE

S TORRENCE ST Street 1 Name Stop Condition-Street 2 Street 2 Name Stop Condition-Street 1

Remove & Replace Curb Ramp Wi Two New Directional Ramps or Equivalent.

Surveyor Notes:

N/A

PROW/ADA:

Total Cost:

StopSign

**MAIN ST** 

StopSign

Not Found, R304.2.2, R304.5.3

| ith | N/A |
|-----|-----|
|     | Yes |
|     | N/A |
|     |     |
|     | N/A |
|     |     |
|     |     |
|     | N/A |
|     |     |
|     |     |
|     |     |