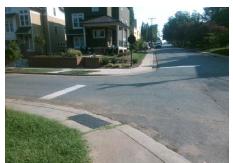

Intersection ID: 14286 Main Street: S TORRENCE ST **Cross Street: MAIN ST** Location: W

Initial Pass/Fail: Fail **Overall Compliance: No** ADA ID: D4B85E64E5D3 Ramp Type: PerpDiag Severity Score: 13.75

To SE

S TORRENCE ST Street 1 Name Stop Condition-Street 2 Street 2 Name Stop Condition-Street 1

Remove & Replace Curb Ramp Wi Two New Directional Ramps or Equivalent.

Surveyor Notes:

N/A

PROW/ADA:

Total Cost: