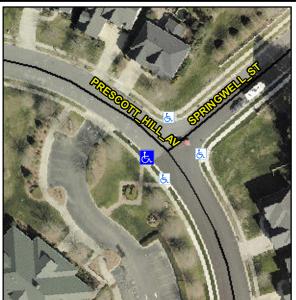

## **Access Compliance Report Public Rights-of-Way** (Curb Ramps)

Intersection ID: 32275 Main Street: PRESCOTT HILL AV Cross Street: SPRINGWELL\_ST Location: W **Overall Compliance: No** ADA ID: D4BADE1B467A Ramp Type: Perp Initial Pass/Fail: Fail **Severity Score:** 12.5

## Field Measurements/Component Compliance

PRESCOTT HILL AV Street 1 Name Stop Condition-Street 2 None Street 2 Name N/A Stop Condition-Street 1 N/A

| Possible Solutions:           | С  |
|-------------------------------|----|
| Remove & Replace Entire Ramp. |    |
| •                             | Y  |
|                               | N. |
|                               | N  |
|                               | N  |
|                               | N  |
| Surveyor Notes:               | N  |
| N/A                           | N  |
|                               | N. |
|                               | N. |
|                               | N  |
| PROW/ADA:                     | N  |
| Not Found, R304.2.2           | N  |
|                               | N. |
|                               | N  |
|                               | N  |