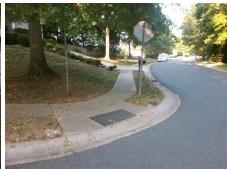

## Field Measurements/Component Compliance

Street 1 Name Stop Condition-Street 2 Street 2 Name Stop Condition-Street 1

**OXWYNN LN** None **SUMMERTREE LN** StopSign Possible Solutions: Remove & Replace Curb Ramp With Two New Directional Ramps or Equivalent.

N/A

PROW/ADA:

R304.5.1, R304.2.2, R304.5.3

Total Cost: 3200.00

| Field Measurements/Component Compilance |                       |      |                        |                             |      |
|-----------------------------------------|-----------------------|------|------------------------|-----------------------------|------|
| Compliance Description                  |                       | Data | Compliance Description |                             | Data |
| N/A                                     | Ramp Length (in)      | 82.0 | No                     | Ramp Slope (%)              | 9.3  |
| No                                      | Ramp Width (in)       | 34.0 | No                     | Ramp XSlope (%)             | 5.6  |
| N/A                                     | Flare Type LT         | N/A  | N/A                    | Flare Type RT               | N/A  |
| N/A                                     | Flare Slope LT (%)    | N/A  | N/A                    | Flare Slope RT (%)          | N/A  |
| N/A                                     | Flare Traversable LT? | N/A  | N/A                    | Flare Traversable RT?       | N/A  |
| N/A                                     | Landing Length (in)   | N/A  | N/A                    | DWS Provided?               | N/A  |
| N/A                                     | Landing Width (in)    | N/A  | N/A                    | DWS Contrast?               | N/A  |
| N/A                                     | Landing Slope (%)     | N/A  | N/A                    | DWS Length (in)             | N/A  |
| N/A                                     | Landing X Slope (%)   | N/A  | N/A                    | DWS Full Width?             | N/A  |
| N/A                                     | Landing Curb? (Y/N)   | N/A  | N/A                    | DWS Offset (in)             | N/A  |
| N/A                                     | Shared Landing?       | N/A  |                        |                             |      |
| N/A                                     | Gutter Ponding?       | N/A  | N/A                    | Gutter Slope (%)            | N/A  |
| N/A                                     | Gutter Lip Ht (in)    | N/A  | N/A                    | Gutter X Slope (%)          | N/A  |
| N/A                                     | Painted X Walk1?      | No   | N/A                    | Painted X Walk2?            | No   |
|                                         | X Walk 1 Direction    | To W |                        | X Walk 2 Direction          | To N |
| N/A                                     | X Walk 1 Width (in)   | N/A  | N/A                    | X Walk 2 Width (in)         | N/A  |
|                                         | X Walk 1 Slope (%)    | 0.3  |                        | X Walk 2 Slope (%)          | 3.0  |
|                                         | X Walk 1 X Slope (%)  | 4.8  |                        | X Walk 2 X Slope (%)        | 0.4  |
| N/A                                     | Ramp inside XWalk1?   | N/A  | N/A                    | Ramp inside XWalk2?         | N/A  |
|                                         | Road Slope (%)        | 3.7  | N/A                    | Clear Space?                | N/A  |
|                                         | Road X Slope (%)      | 0.8  | N/A                    | Clear Space to XWalk (in)   | N/A  |
| N/A                                     | Any Obstructions?     | N/A  | N/A                    | Storm Grate/Utility Hazard? | N/A  |
|                                         | Obstruction Type      |      |                        | Storm Grate/Utility Type    |      |
|                                         |                       | N/A  |                        |                             | N/A  |
|                                         |                       |      | Yes                    | Surface Condition? (G/P)    | Good |
|                                         |                       |      |                        |                             |      |