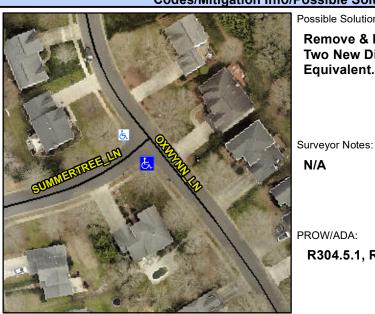

## **Access Compliance Report Public Rights-of-Way** (Curb Ramps)

Intersection ID: 22554 Main Street: OXWYNN LN **Cross Street: SUMMERTREE\_LN** Location: **ADA ID: D4C2EF743C22** Ramp Type: PerpDiag Initial Pass/Fail: Fail **Overall Compliance: No Severity Score:** 42.5

## Field Measurements/Component Compliance

Street 1 Name Stop Condition-Street 2 Street 2 Name Stop Condition-Street 1

**OXWYNN LN** None **SUMMERTREE LN** StopSign Possible Solutions: Remove & Replace Curb Ramp With Two New Directional Ramps or Equivalent.