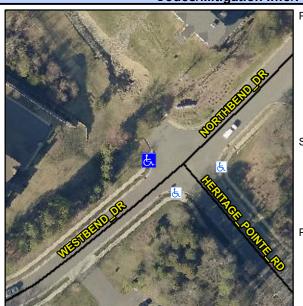

## **Access Compliance Report Public Rights-of-Way** (Curb Ramps)

Intersection ID: 4640 Main Street: NORTHBEND DR Cross Street: HERITAGE\_POINTE\_RD Location: W **Severity Score:** ADA ID: D4C50933F234 Ramp Type: Perp Initial Pass/Fail: Fail **Overall Compliance: No** 35

**Codes/Mitigation Info/Possible Solution** 

**WESTBEND DR** Street 1 Name Stop Condition-Street 2 StopSign Street 2 Name N/A Stop Condition-Street 1 N/A Possible Solutions: Remove & Replace Entire Ramp. Surveyor Notes: N/A PROW/ADA: R304.5.1, R304.2.2, R304.5.3