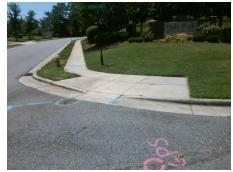

## **Access Compliance Report Public Rights-of-Way** (Curb Ramps)

Intersection ID: 4640 Main Street: NORTHBEND DR Cross Street: HERITAGE\_POINTE\_RD Location: W **Severity Score:** ADA ID: D4C50933F234 Ramp Type: Perp Initial Pass/Fail: Fail **Overall Compliance: No** 35

**Codes/Mitigation Info/Possible Solution** 

**WESTBEND DR** Street 1 Name Stop Condition-Street 2 StopSign Street 2 Name N/A Stop Condition-Street 1 N/A Possible Solutions: Remove & Replace Entire Ramp. Surveyor Notes: N/A PROW/ADA: R304.5.1, R304.2.2, R304.5.3

Total Cost: 1850.00

| Field Measurements/Component Compliance |                       |       |      |                       |                         |      |
|-----------------------------------------|-----------------------|-------|------|-----------------------|-------------------------|------|
| Compliance Description                  |                       | Data  | Comp | liance                | Description             | Data |
| N/A                                     | Ramp Length (in)      | 49.0  | No   | Ramp                  | Slope (%)               | 18.9 |
| No                                      | Ramp Width (in)       | 40.0  | No   | Ramp XSlope (%)       |                         | 2.1  |
| N/A                                     | Flare Type LT         | N/A   | N/A  | A Flare Type RT       |                         | N/A  |
| N/A                                     | Flare Slope LT (%)    | N/A   | N/A  | /A Flare Slope RT (%) |                         | N/A  |
| N/A                                     | Flare Traversable LT? | N/A   | N/A  | Flare Traversable RT? |                         | N/A  |
| N/A                                     | Landing Length (in)   | N/A   | N/A  | DWS                   | Provided?               | N/A  |
| N/A                                     | Landing Width (in)    | N/A   | N/A  | DWS Contrast?         |                         | N/A  |
| N/A                                     | Landing Slope (%)     | N/A   | N/A  | DWS                   | Length (in)             | N/A  |
| N/A                                     | Landing X Slope (%)   | N/A   | N/A  | DWS                   | Full Width?             | N/A  |
| N/A                                     | Landing Curb? (Y/N)   | N/A   | N/A  | DWS                   | Offset (in)             | N/A  |
| N/A                                     | Shared Landing?       | N/A   |      |                       |                         |      |
| N/A                                     | Gutter Ponding?       | N/A   | N/A  | Gutte                 | r Slope (%)             | N/A  |
| N/A                                     | Gutter Lip Ht (in)    | N/A   | N/A  | Gutte                 | r X Slope (%)           | N/A  |
| N/A                                     | Painted X Walk1?      | No    | N/A  | Paint                 | ed X Walk2?             | N/A  |
|                                         | X Walk 1 Direction    | To SE |      | X Wa                  | lk 2 Direction          | N/A  |
| N/A                                     | X Walk 1 Width (in)   | N/A   | N/A  | X Wa                  | lk 2 Width (in)         | N/A  |
|                                         | X Walk 1 Slope (%)    | 3.1   |      | X Wa                  | lk 2 Slope (%)          | N/A  |
|                                         | X Walk 1 X Slope (%)  | 2.4   |      | X Wa                  | lk 2 X Slope (%)        | N/A  |
| N/A                                     | Ramp inside XWalk1?   | N/A   | N/A  | Ram                   | inside XWalk2?          | N/A  |
|                                         | Road Slope (%)        | N/A   | N/A  | Clear                 | Space?                  | N/A  |
|                                         | Road X Slope (%)      | N/A   | N/A  | Clear                 | Space to XWalk (in)     | N/A  |
| N/A                                     | Any Obstructions?     | N/A   | N/A  | Storn                 | n Grate/Utility Hazard? | N/A  |
|                                         | Obstruction Type      |       |      | Storn                 | n Grate/Utility Type    |      |
|                                         |                       | N/A   |      |                       |                         | N/A  |
|                                         |                       |       | Yes  | Surfa                 | ce Condition? (G/P)     | Good |
|                                         |                       |       |      |                       |                         |      |