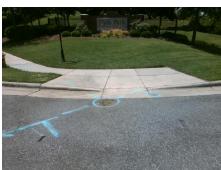

## **Access Compliance Report Public Rights-of-Way** (Curb Ramps)

Intersection ID: 4640 Main Street: NORTHBEND DR Cross Street: HERITAGE\_POINTE\_RD Location: W **Severity Score:** ADA ID: D4C50933F234 Ramp Type: Perp Initial Pass/Fail: Fail **Overall Compliance: No** 35

**Codes/Mitigation Info/Possible Solution** 

**WESTBEND DR** Street 1 Name Stop Condition-Street 2 StopSign Street 2 Name N/A Stop Condition-Street 1 N/A Possible Solutions: Remove & Replace Entire Ramp. Surveyor Notes: N/A PROW/ADA: R304.5.1, R304.2.2, R304.5.3

Total Cost: 1850.00

| Field Measurements/Component Compliance |                       |       |      |                       |                         |      |
|-----------------------------------------|-----------------------|-------|------|-----------------------|-------------------------|------|
| Compliance Description                  |                       | Data  | Comp | liance                | Description             | Data |
| N/A                                     | Ramp Length (in)      | 49.0  | No   | Ramp                  | Slope (%)               | 18.9 |
| No                                      | Ramp Width (in)       | 40.0  | No   | Ramp XSlope (%)       |                         | 2.1  |
| N/A                                     | Flare Type LT         | N/A   | N/A  | A Flare Type RT       |                         | N/A  |
| N/A                                     | Flare Slope LT (%)    | N/A   | N/A  | /A Flare Slope RT (%) |                         | N/A  |
| N/A                                     | Flare Traversable LT? | N/A   | N/A  | Flare Traversable RT? |                         | N/A  |
| N/A                                     | Landing Length (in)   | N/A   | N/A  | DWS                   | Provided?               | N/A  |
| N/A                                     | Landing Width (in)    | N/A   | N/A  | DWS Contrast?         |                         | N/A  |
| N/A                                     | Landing Slope (%)     | N/A   | N/A  | DWS                   | Length (in)             | N/A  |
| N/A                                     | Landing X Slope (%)   | N/A   | N/A  | DWS                   | Full Width?             | N/A  |
| N/A                                     | Landing Curb? (Y/N)   | N/A   | N/A  | DWS                   | Offset (in)             | N/A  |
| N/A                                     | Shared Landing?       | N/A   |      |                       |                         |      |
| N/A                                     | Gutter Ponding?       | N/A   | N/A  | Gutte                 | r Slope (%)             | N/A  |
| N/A                                     | Gutter Lip Ht (in)    | N/A   | N/A  | Gutte                 | r X Slope (%)           | N/A  |
| N/A                                     | Painted X Walk1?      | No    | N/A  | Paint                 | ed X Walk2?             | N/A  |
|                                         | X Walk 1 Direction    | To SE |      | X Wa                  | lk 2 Direction          | N/A  |
| N/A                                     | X Walk 1 Width (in)   | N/A   | N/A  | X Wa                  | lk 2 Width (in)         | N/A  |
|                                         | X Walk 1 Slope (%)    | 3.1   |      | X Wa                  | lk 2 Slope (%)          | N/A  |
|                                         | X Walk 1 X Slope (%)  | 2.4   |      | X Wa                  | lk 2 X Slope (%)        | N/A  |
| N/A                                     | Ramp inside XWalk1?   | N/A   | N/A  | Ram                   | inside XWalk2?          | N/A  |
|                                         | Road Slope (%)        | N/A   | N/A  | Clear                 | Space?                  | N/A  |
|                                         | Road X Slope (%)      | N/A   | N/A  | Clear                 | Space to XWalk (in)     | N/A  |
| N/A                                     | Any Obstructions?     | N/A   | N/A  | Storn                 | n Grate/Utility Hazard? | N/A  |
|                                         | Obstruction Type      |       |      | Storn                 | n Grate/Utility Type    |      |
|                                         |                       | N/A   |      |                       |                         | N/A  |
|                                         |                       |       | Yes  | Surfa                 | ce Condition? (G/P)     | Good |
|                                         |                       |       |      |                       |                         |      |