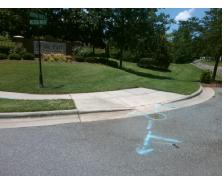

## **Access Compliance Report Public Rights-of-Way** (Curb Ramps)

Intersection ID: 4640 Main Street: NORTHBEND DR Cross Street: HERITAGE\_POINTE\_RD Location: W **Severity Score:** ADA ID: D4C50933F234 Ramp Type: Perp Initial Pass/Fail: Fail **Overall Compliance: No** 35

**Codes/Mitigation Info/Possible Solution** 

**WESTBEND DR** Street 1 Name Stop Condition-Street 2 StopSign Street 2 Name N/A Stop Condition-Street 1 N/A Possible Solutions: Remove & Replace Entire Ramp. Surveyor Notes: N/A PROW/ADA: R304.5.1, R304.2.2, R304.5.3

Total Cost: 1850.00

| Field Measurements/Component Compliance |                       |       |      |                       |                         |      |
|-----------------------------------------|-----------------------|-------|------|-----------------------|-------------------------|------|
| Compliance Description                  |                       | Data  | Comp | liance                | Description             | Data |
| N/A                                     | Ramp Length (in)      | 49.0  | No   | Ramp                  | Slope (%)               | 18.9 |
| No                                      | Ramp Width (in)       | 40.0  | No   | Ramp XSlope (%)       |                         | 2.1  |
| N/A                                     | Flare Type LT         | N/A   | N/A  | A Flare Type RT       |                         | N/A  |
| N/A                                     | Flare Slope LT (%)    | N/A   | N/A  | /A Flare Slope RT (%) |                         | N/A  |
| N/A                                     | Flare Traversable LT? | N/A   | N/A  | Flare Traversable RT? |                         | N/A  |
| N/A                                     | Landing Length (in)   | N/A   | N/A  | DWS                   | Provided?               | N/A  |
| N/A                                     | Landing Width (in)    | N/A   | N/A  | DWS Contrast?         |                         | N/A  |
| N/A                                     | Landing Slope (%)     | N/A   | N/A  | DWS                   | Length (in)             | N/A  |
| N/A                                     | Landing X Slope (%)   | N/A   | N/A  | DWS                   | Full Width?             | N/A  |
| N/A                                     | Landing Curb? (Y/N)   | N/A   | N/A  | DWS                   | Offset (in)             | N/A  |
| N/A                                     | Shared Landing?       | N/A   |      |                       |                         |      |
| N/A                                     | Gutter Ponding?       | N/A   | N/A  | Gutte                 | r Slope (%)             | N/A  |
| N/A                                     | Gutter Lip Ht (in)    | N/A   | N/A  | Gutte                 | r X Slope (%)           | N/A  |
| N/A                                     | Painted X Walk1?      | No    | N/A  | Paint                 | ed X Walk2?             | N/A  |
|                                         | X Walk 1 Direction    | To SE |      | X Wa                  | lk 2 Direction          | N/A  |
| N/A                                     | X Walk 1 Width (in)   | N/A   | N/A  | X Wa                  | lk 2 Width (in)         | N/A  |
|                                         | X Walk 1 Slope (%)    | 3.1   |      | X Wa                  | lk 2 Slope (%)          | N/A  |
|                                         | X Walk 1 X Slope (%)  | 2.4   |      | X Wa                  | lk 2 X Slope (%)        | N/A  |
| N/A                                     | Ramp inside XWalk1?   | N/A   | N/A  | Ram                   | inside XWalk2?          | N/A  |
|                                         | Road Slope (%)        | N/A   | N/A  | Clear                 | Space?                  | N/A  |
|                                         | Road X Slope (%)      | N/A   | N/A  | Clear                 | Space to XWalk (in)     | N/A  |
| N/A                                     | Any Obstructions?     | N/A   | N/A  | Storn                 | n Grate/Utility Hazard? | N/A  |
|                                         | Obstruction Type      |       |      | Storn                 | n Grate/Utility Type    |      |
|                                         |                       | N/A   |      |                       |                         | N/A  |
|                                         |                       |       | Yes  | Surfa                 | ce Condition? (G/P)     | Good |
|                                         |                       |       |      |                       |                         |      |