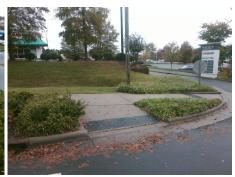

## Access Compliance Report Public Rights-of-Way (Curb Ramps)

Intersection ID: 10025398 Main Street: E\_ARROWOOD\_RD Cross Street: S\_OAK\_MARKETPLACE\_DR Location: SE

ADA ID: D4C730E0DB82 Ramp Type: Directional1 Initial Pass/Fail: Fail Overall Compliance: No Severity Score: 25

| Total Cost: | \$<br>1600.00 |
|-------------|---------------|

| Field Measurements/Component Compliance |                       |      |      |                             |      |  |  |  |
|-----------------------------------------|-----------------------|------|------|-----------------------------|------|--|--|--|
| Comp                                    | liance Description    | Data | Comp | liance Description          | Data |  |  |  |
| N/A                                     | Ramp Length (in)      | 80.5 | N/A  | Grade Break?                | N/A  |  |  |  |
| Yes                                     | Ramp Width (in)       | 94.0 | N/A  | Grade Break Slope (%)       | 0.0  |  |  |  |
| Yes                                     | Ramp Slope (%)        | 7.4  | N/A  | Grade Break XSlope (%)      | 0.0  |  |  |  |
| No                                      | Ramp XSlope (%)       | 8.0  |      |                             |      |  |  |  |
| N/A                                     | Flare Type LT         | N/A  | N/A  | Flare Type RT               | N/A  |  |  |  |
| N/A                                     | Flare Slope LT (%)    | N/A  | N/A  | Flare Slope RT (%)          | 0.0  |  |  |  |
| N/A                                     | Flare Traversable LT? | N/A  | N/A  | Flare Traversable RT?       | N/A  |  |  |  |
| N/A                                     | Landing Length (in)   | 0.0  | N/A  | DWS Provided?               | N/A  |  |  |  |
| N/A                                     | Landing Width (in)    | 0.0  | N/A  | DWS Contrast?               | N/A  |  |  |  |
| N/A                                     | Landing Slope (%)     | 0.0  | N/A  | DWS Length (in)             | N/A  |  |  |  |
| N/A                                     | Landing X Slope (%)   | 0.0  | N/A  | DWS Full Width?             | N/A  |  |  |  |
| N/A                                     | Landing Curb? (Y/N)   | N/A  | N/A  | DWS Offset LT (in)          | N/A  |  |  |  |
| N/A                                     | Shared Landing?       | N/A  | N/A  | DWS Offset RT (in)          | N/A  |  |  |  |
| N/A                                     | Gutter Ponding?       | 0.0  | N/A  | Gutter Slope (%)            | N/A  |  |  |  |
| N/A                                     | Gutter Lip Ht (in)    | 0.0  | N/A  | Gutter X Slope (%)          | N/A  |  |  |  |
| N/A                                     | Painted X Walk1?      | No   |      | Road Slope (%)              | 1.0  |  |  |  |
|                                         | X Walk 1 Direction    | To N |      | Road X Slope (%)            | 6.8  |  |  |  |
|                                         | X Walk 1 Width (in)   | N/A  |      | Clear Space?                | N/A  |  |  |  |
|                                         | X Walk 1 Slope (%)    | 1.6  | N/A  | Clear Space to XWalk (in)   | N/A  |  |  |  |
|                                         | X Walk 1 X Slope (%)  | 6.8  | N/A  | Storm Grate/Utility Hazard? | N/A  |  |  |  |
| N/A                                     | Ramp inside XWalk1?   | N/A  |      | Storm Grate/Utility Type    |      |  |  |  |
| N/A                                     | Any Obstructions?     | N/A  |      |                             | N/A  |  |  |  |
|                                         | Obstruction Type      |      | Yes  | Surface Condition? (G/P)    | Good |  |  |  |
|                                         |                       | N/A  | N/A  | Curb Slope (%)              | 3.4  |  |  |  |
|                                         |                       |      |      |                             |      |  |  |  |