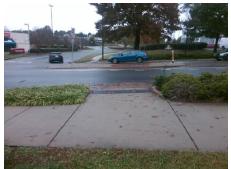

## Access Compliance Report Public Rights-of-Way (Curb Ramps)

Intersection ID: 10025398 Main Street: E\_ARROWOOD\_RD Cross Street: S\_OAK\_MARKETPLACE\_DR Location: SE

ADA ID: D4C730E0DB82 Ramp Type: Directional1 Initial Pass/Fail: Fail Overall Compliance: No Severity Score: 25

| Total Cost: | \$<br>1600.00 |
|-------------|---------------|

| Field Measurements/Component Compliance |                       |      |      |                             |      |  |  |  |
|-----------------------------------------|-----------------------|------|------|-----------------------------|------|--|--|--|
| Comp                                    | liance Description    | Data | Comp | liance Description          | Data |  |  |  |
| N/A                                     | Ramp Length (in)      | 80.5 | N/A  | Grade Break?                | N/A  |  |  |  |
| Yes                                     | Ramp Width (in)       | 94.0 | N/A  | Grade Break Slope (%)       | 0.0  |  |  |  |
| Yes                                     | Ramp Slope (%)        | 7.4  | N/A  | Grade Break XSlope (%)      | 0.0  |  |  |  |
| No                                      | Ramp XSlope (%)       | 8.0  |      |                             |      |  |  |  |
| N/A                                     | Flare Type LT         | N/A  | N/A  | Flare Type RT               | N/A  |  |  |  |
| N/A                                     | Flare Slope LT (%)    | N/A  | N/A  | Flare Slope RT (%)          | 0.0  |  |  |  |
| N/A                                     | Flare Traversable LT? | N/A  | N/A  | Flare Traversable RT?       | N/A  |  |  |  |
| N/A                                     | Landing Length (in)   | 0.0  | N/A  | DWS Provided?               | N/A  |  |  |  |
| N/A                                     | Landing Width (in)    | 0.0  | N/A  | DWS Contrast?               | N/A  |  |  |  |
| N/A                                     | Landing Slope (%)     | 0.0  | N/A  | DWS Length (in)             | N/A  |  |  |  |
| N/A                                     | Landing X Slope (%)   | 0.0  | N/A  | DWS Full Width?             | N/A  |  |  |  |
| N/A                                     | Landing Curb? (Y/N)   | N/A  | N/A  | DWS Offset LT (in)          | N/A  |  |  |  |
| N/A                                     | Shared Landing?       | N/A  | N/A  | DWS Offset RT (in)          | N/A  |  |  |  |
| N/A                                     | Gutter Ponding?       | 0.0  | N/A  | Gutter Slope (%)            | N/A  |  |  |  |
| N/A                                     | Gutter Lip Ht (in)    | 0.0  | N/A  | Gutter X Slope (%)          | N/A  |  |  |  |
| N/A                                     | Painted X Walk1?      | No   |      | Road Slope (%)              | 1.0  |  |  |  |
|                                         | X Walk 1 Direction    | To N |      | Road X Slope (%)            | 6.8  |  |  |  |
|                                         | X Walk 1 Width (in)   | N/A  |      | Clear Space?                | N/A  |  |  |  |
|                                         | X Walk 1 Slope (%)    | 1.6  | N/A  | Clear Space to XWalk (in)   | N/A  |  |  |  |
|                                         | X Walk 1 X Slope (%)  | 6.8  | N/A  | Storm Grate/Utility Hazard? | N/A  |  |  |  |
| N/A                                     | Ramp inside XWalk1?   | N/A  |      | Storm Grate/Utility Type    |      |  |  |  |
| N/A                                     | Any Obstructions?     | N/A  |      |                             | N/A  |  |  |  |
|                                         | Obstruction Type      |      | Yes  | Surface Condition? (G/P)    | Good |  |  |  |
|                                         |                       | N/A  | N/A  | Curb Slope (%)              | 3.4  |  |  |  |
|                                         |                       |      |      |                             |      |  |  |  |