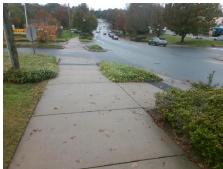

## Access Compliance Report Public Rights-of-Way (Curb Ramps)

Intersection ID: 10025398 Main Street: E\_ARROWOOD\_RD Cross Street: S\_OAK\_MARKETPLACE\_DR Location: SE

ADA ID: D4C730E0DB82 Ramp Type: Directional1 Initial Pass/Fail: Fail Overall Compliance: No Severity Score: 25

| Total Cost: | \$<br>1600.00 |
|-------------|---------------|

| Field Measurements/Component Compliance |                       |      |      |                             |      |  |  |  |
|-----------------------------------------|-----------------------|------|------|-----------------------------|------|--|--|--|
| Comp                                    | liance Description    | Data | Comp | liance Description          | Data |  |  |  |
| N/A                                     | Ramp Length (in)      | 80.5 | N/A  | Grade Break?                | N/A  |  |  |  |
| Yes                                     | Ramp Width (in)       | 94.0 | N/A  | Grade Break Slope (%)       | 0.0  |  |  |  |
| Yes                                     | Ramp Slope (%)        | 7.4  | N/A  | Grade Break XSlope (%)      | 0.0  |  |  |  |
| No                                      | Ramp XSlope (%)       | 8.0  |      |                             |      |  |  |  |
| N/A                                     | Flare Type LT         | N/A  | N/A  | Flare Type RT               | N/A  |  |  |  |
| N/A                                     | Flare Slope LT (%)    | N/A  | N/A  | Flare Slope RT (%)          | 0.0  |  |  |  |
| N/A                                     | Flare Traversable LT? | N/A  | N/A  | Flare Traversable RT?       | N/A  |  |  |  |
| N/A                                     | Landing Length (in)   | 0.0  | N/A  | DWS Provided?               | N/A  |  |  |  |
| N/A                                     | Landing Width (in)    | 0.0  | N/A  | DWS Contrast?               | N/A  |  |  |  |
| N/A                                     | Landing Slope (%)     | 0.0  | N/A  | DWS Length (in)             | N/A  |  |  |  |
| N/A                                     | Landing X Slope (%)   | 0.0  | N/A  | DWS Full Width?             | N/A  |  |  |  |
| N/A                                     | Landing Curb? (Y/N)   | N/A  | N/A  | DWS Offset LT (in)          | N/A  |  |  |  |
| N/A                                     | Shared Landing?       | N/A  | N/A  | DWS Offset RT (in)          | N/A  |  |  |  |
| N/A                                     | Gutter Ponding?       | 0.0  | N/A  | Gutter Slope (%)            | N/A  |  |  |  |
| N/A                                     | Gutter Lip Ht (in)    | 0.0  | N/A  | Gutter X Slope (%)          | N/A  |  |  |  |
| N/A                                     | Painted X Walk1?      | No   |      | Road Slope (%)              | 1.0  |  |  |  |
|                                         | X Walk 1 Direction    | To N |      | Road X Slope (%)            | 6.8  |  |  |  |
|                                         | X Walk 1 Width (in)   | N/A  |      | Clear Space?                | N/A  |  |  |  |
|                                         | X Walk 1 Slope (%)    | 1.6  | N/A  | Clear Space to XWalk (in)   | N/A  |  |  |  |
|                                         | X Walk 1 X Slope (%)  | 6.8  | N/A  | Storm Grate/Utility Hazard? | N/A  |  |  |  |
| N/A                                     | Ramp inside XWalk1?   | N/A  |      | Storm Grate/Utility Type    |      |  |  |  |
| N/A                                     | Any Obstructions?     | N/A  |      |                             | N/A  |  |  |  |
|                                         | Obstruction Type      |      | Yes  | Surface Condition? (G/P)    | Good |  |  |  |
|                                         |                       | N/A  | N/A  | Curb Slope (%)              | 3.4  |  |  |  |
|                                         |                       |      |      |                             |      |  |  |  |