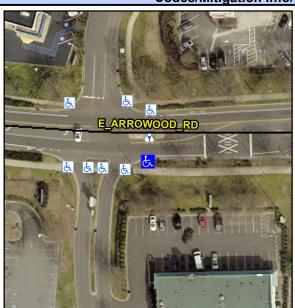

## Access Compliance Report Public Rights-of-Way (Curb Ramps)

Intersection ID: 10025398 Main Street: E\_ARROWOOD\_RD Cross Street: S\_OAK\_MARKETPLACE\_DR Location: SE

ADA ID: D4C730E0DB82 Ramp Type: Directional1 Initial Pass/Fail: Fail Overall Compliance: No Severity Score: 25

## Field Measurements/Component Compliance

| Street 1 Name           | E ARROWOOD RD |
|-------------------------|---------------|
| Stop Condition-Street 1 | None          |
| Street 2 Name           | N/A           |
| Stop Condition-Street 2 | N/A           |