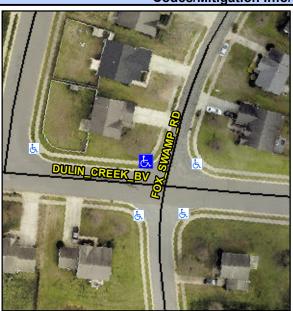

## **Access Compliance Report Public Rights-of-Way** (Curb Ramps)

Intersection ID: 30340 Main Street: DULIN\_CREEK\_BV Cross Street: FOX\_SWAMP\_RD Location: NW **Overall Compliance: No Severity Score: ADA ID: D4CA6414A29B** Ramp Type: PerpDiag Initial Pass/Fail: Fail 10

**Codes/Mitigation Info/Possible Solution** 

Street 1 Name Stop Condition-Street 2 Street 2 Name Stop Condition-Street 1 **DULIN CREEK BV** None **FOX SWAMP RD** StopSign

| Possible Solutions:                                                      |
|--------------------------------------------------------------------------|
| Remove & Replace Curb Ramp With Two New Directional Ramps or Equivalent. |
| Surveyor Notes: N/A                                                      |
| PROW/ADA: Not Found, R304.5.1, R304.5.3                                  |