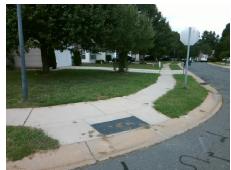

## **Access Compliance Report Public Rights-of-Way** (Curb Ramps)

Intersection ID: 30340 Main Street: DULIN\_CREEK\_BV Cross Street: FOX\_SWAMP\_RD Location: NW **Overall Compliance: No Severity Score: ADA ID: D4CA6414A29B** Ramp Type: PerpDiag Initial Pass/Fail: Fail 10

**Codes/Mitigation Info/Possible Solution** 

Street 1 Name Stop Condition-Street 2 Street 2 Name Stop Condition-Street 1 **DULIN CREEK BV** None **FOX SWAMP RD** StopSign

| Possible Solutions:                                                      |
|--------------------------------------------------------------------------|
| Remove & Replace Curb Ramp With Two New Directional Ramps or Equivalent. |
| Surveyor Notes: N/A                                                      |
| PROW/ADA: Not Found, R304.5.1, R304.5.3                                  |

Total Cost: 3200.00

| Field Measurements/Component Compliance |                        |                       |      |                        |       |                         |      |  |
|-----------------------------------------|------------------------|-----------------------|------|------------------------|-------|-------------------------|------|--|
|                                         | Compliance Description |                       | Data | Compliance Description |       | Description             | Data |  |
|                                         | N/A                    | Ramp Length (in)      | 42.0 | Yes                    | Ramp  | Slope (%)               | 5.3  |  |
|                                         | No                     | Ramp Width (in)       | 47.0 | No                     | Ramp  | XSlope (%)              | 3.7  |  |
|                                         | N/A                    | Flare Type LT         | N/A  | N/A                    | Flare | Type RT                 | N/A  |  |
|                                         | N/A                    | Flare Slope LT (%)    | N/A  | N/A                    | Flare | Slope RT (%)            | N/A  |  |
|                                         | N/A                    | Flare Traversable LT? | N/A  | N/A                    | Flare | Traversable RT?         | N/A  |  |
|                                         | N/A                    | Landing Length (in)   | N/A  | N/A                    | DWS   | Provided?               | N/A  |  |
|                                         | N/A                    | Landing Width (in)    | N/A  | N/A                    | DWS   | Contrast?               | N/A  |  |
|                                         | N/A                    | Landing Slope (%)     | N/A  | N/A                    | DWS   | Length (in)             | N/A  |  |
|                                         | N/A                    | Landing X Slope (%)   | N/A  | N/A                    | DWS   | Full Width?             | N/A  |  |
|                                         | N/A                    | Landing Curb? (Y/N)   | N/A  | N/A                    | DWS   | Offset (in)             | N/A  |  |
|                                         | N/A                    | Shared Landing?       | N/A  |                        |       |                         |      |  |
|                                         | N/A                    | Gutter Ponding?       | N/A  | N/A                    | Gutte | r Slope (%)             | N/A  |  |
|                                         | N/A                    | Gutter Lip Ht (in)    | N/A  | N/A                    | Gutte | r X Slope (%)           | N/A  |  |
|                                         | N/A                    | Painted X Walk1?      | No   | N/A                    | Paint | ed X Walk2?             | No   |  |
|                                         |                        | X Walk 1 Direction    | To S |                        | X Wa  | lk 2 Direction          | ТоЕ  |  |
|                                         | N/A                    | X Walk 1 Width (in)   | N/A  | N/A                    | X Wa  | lk 2 Width (in)         | N/A  |  |
|                                         |                        | X Walk 1 Slope (%)    | 3.3  |                        | X Wa  | lk 2 Slope (%)          | 0.2  |  |
|                                         |                        | X Walk 1 X Slope (%)  | 2.4  |                        | X Wa  | lk 2 X Slope (%)        | 1.3  |  |
|                                         | N/A                    | Ramp inside XWalk1?   | N/A  | N/A                    | Ramp  | inside XWalk2?          | N/A  |  |
|                                         |                        | Road Slope (%)        | 1.4  | N/A                    | Clear | Space?                  | N/A  |  |
|                                         |                        | Road X Slope (%)      | 0.2  | N/A                    | Clear | Space to XWalk (in)     | N/A  |  |
|                                         | N/A                    | Any Obstructions?     | N/A  | N/A                    | Storm | n Grate/Utility Hazard? | N/A  |  |
|                                         |                        | Obstruction Type      |      |                        | Storm | n Grate/Utility Type    |      |  |
|                                         |                        |                       | N/A  |                        |       |                         | N/A  |  |
|                                         |                        |                       |      | Yes                    | Surfa | ce Condition? (G/P)     | Good |  |
|                                         | -                      |                       |      |                        |       |                         |      |  |