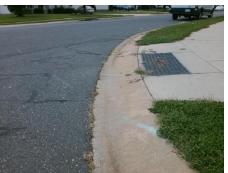

## **Access Compliance Report Public Rights-of-Way** (Curb Ramps)

Intersection ID: 30340 Main Street: DULIN\_CREEK\_BV Cross Street: FOX\_SWAMP\_RD Location: NW **Overall Compliance: No Severity Score: ADA ID: D4CA6414A29B** Ramp Type: PerpDiag Initial Pass/Fail: Fail 10

**Codes/Mitigation Info/Possible Solution** 

Street 1 Name Stop Condition-Street 2 Street 2 Name Stop Condition-Street 1 **DULIN CREEK BV** None **FOX SWAMP RD** StopSign

| Possible Solutions:                                                      |
|--------------------------------------------------------------------------|
| Remove & Replace Curb Ramp With Two New Directional Ramps or Equivalent. |
| Surveyor Notes: N/A                                                      |
| PROW/ADA: Not Found, R304.5.1, R304.5.3                                  |

Total Cost: 3200.00

| Field Measurements/Component Compliance |                        |                       |      |                        |       |                         |      |  |
|-----------------------------------------|------------------------|-----------------------|------|------------------------|-------|-------------------------|------|--|
|                                         | Compliance Description |                       | Data | Compliance Description |       | Description             | Data |  |
|                                         | N/A                    | Ramp Length (in)      | 42.0 | Yes                    | Ramp  | Slope (%)               | 5.3  |  |
|                                         | No                     | Ramp Width (in)       | 47.0 | No                     | Ramp  | XSlope (%)              | 3.7  |  |
|                                         | N/A                    | Flare Type LT         | N/A  | N/A                    | Flare | Type RT                 | N/A  |  |
|                                         | N/A                    | Flare Slope LT (%)    | N/A  | N/A                    | Flare | Slope RT (%)            | N/A  |  |
|                                         | N/A                    | Flare Traversable LT? | N/A  | N/A                    | Flare | Traversable RT?         | N/A  |  |
|                                         | N/A                    | Landing Length (in)   | N/A  | N/A                    | DWS   | Provided?               | N/A  |  |
|                                         | N/A                    | Landing Width (in)    | N/A  | N/A                    | DWS   | Contrast?               | N/A  |  |
|                                         | N/A                    | Landing Slope (%)     | N/A  | N/A                    | DWS   | Length (in)             | N/A  |  |
|                                         | N/A                    | Landing X Slope (%)   | N/A  | N/A                    | DWS   | Full Width?             | N/A  |  |
|                                         | N/A                    | Landing Curb? (Y/N)   | N/A  | N/A                    | DWS   | Offset (in)             | N/A  |  |
|                                         | N/A                    | Shared Landing?       | N/A  |                        |       |                         |      |  |
|                                         | N/A                    | Gutter Ponding?       | N/A  | N/A                    | Gutte | r Slope (%)             | N/A  |  |
|                                         | N/A                    | Gutter Lip Ht (in)    | N/A  | N/A                    | Gutte | r X Slope (%)           | N/A  |  |
|                                         | N/A                    | Painted X Walk1?      | No   | N/A                    | Paint | ed X Walk2?             | No   |  |
|                                         |                        | X Walk 1 Direction    | To S |                        | X Wa  | lk 2 Direction          | ТоЕ  |  |
|                                         | N/A                    | X Walk 1 Width (in)   | N/A  | N/A                    | X Wa  | lk 2 Width (in)         | N/A  |  |
|                                         |                        | X Walk 1 Slope (%)    | 3.3  |                        | X Wa  | lk 2 Slope (%)          | 0.2  |  |
|                                         |                        | X Walk 1 X Slope (%)  | 2.4  |                        | X Wa  | lk 2 X Slope (%)        | 1.3  |  |
|                                         | N/A                    | Ramp inside XWalk1?   | N/A  | N/A                    | Ramp  | inside XWalk2?          | N/A  |  |
|                                         |                        | Road Slope (%)        | 1.4  | N/A                    | Clear | Space?                  | N/A  |  |
|                                         |                        | Road X Slope (%)      | 0.2  | N/A                    | Clear | Space to XWalk (in)     | N/A  |  |
|                                         | N/A                    | Any Obstructions?     | N/A  | N/A                    | Storm | n Grate/Utility Hazard? | N/A  |  |
|                                         |                        | Obstruction Type      |      |                        | Storm | n Grate/Utility Type    |      |  |
|                                         |                        |                       | N/A  |                        |       |                         | N/A  |  |
|                                         |                        |                       |      | Yes                    | Surfa | ce Condition? (G/P)     | Good |  |
|                                         | -                      |                       |      |                        |       |                         |      |  |