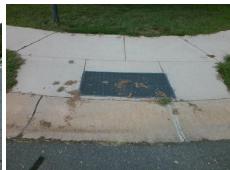

## **Access Compliance Report Public Rights-of-Way** (Curb Ramps)

Intersection ID: 30340 Main Street: DULIN\_CREEK\_BV Cross Street: FOX\_SWAMP\_RD Location: NW **Overall Compliance: No Severity Score: ADA ID: D4CA6414A29B** Ramp Type: PerpDiag Initial Pass/Fail: Fail 10

**Codes/Mitigation Info/Possible Solution** 

Street 1 Name Stop Condition-Street 2 Street 2 Name Stop Condition-Street 1 **DULIN CREEK BV** None **FOX SWAMP RD** StopSign

| Possible Solutions:                                                      |
|--------------------------------------------------------------------------|
| Remove & Replace Curb Ramp With Two New Directional Ramps or Equivalent. |
| Surveyor Notes: N/A                                                      |
| PROW/ADA: Not Found, R304.5.1, R304.5.3                                  |

Total Cost: 3200.00

| Field Measurements/Component Compliance |                        |                       |      |                        |       |                         |      |  |
|-----------------------------------------|------------------------|-----------------------|------|------------------------|-------|-------------------------|------|--|
|                                         | Compliance Description |                       | Data | Compliance Description |       | Description             | Data |  |
|                                         | N/A                    | Ramp Length (in)      | 42.0 | Yes                    | Ramp  | Slope (%)               | 5.3  |  |
|                                         | No                     | Ramp Width (in)       | 47.0 | No                     | Ramp  | XSlope (%)              | 3.7  |  |
|                                         | N/A                    | Flare Type LT         | N/A  | N/A                    | Flare | Type RT                 | N/A  |  |
|                                         | N/A                    | Flare Slope LT (%)    | N/A  | N/A                    | Flare | Slope RT (%)            | N/A  |  |
|                                         | N/A                    | Flare Traversable LT? | N/A  | N/A                    | Flare | Traversable RT?         | N/A  |  |
|                                         | N/A                    | Landing Length (in)   | N/A  | N/A                    | DWS   | Provided?               | N/A  |  |
|                                         | N/A                    | Landing Width (in)    | N/A  | N/A                    | DWS   | Contrast?               | N/A  |  |
|                                         | N/A                    | Landing Slope (%)     | N/A  | N/A                    | DWS   | Length (in)             | N/A  |  |
|                                         | N/A                    | Landing X Slope (%)   | N/A  | N/A                    | DWS   | Full Width?             | N/A  |  |
|                                         | N/A                    | Landing Curb? (Y/N)   | N/A  | N/A                    | DWS   | Offset (in)             | N/A  |  |
|                                         | N/A                    | Shared Landing?       | N/A  |                        |       |                         |      |  |
|                                         | N/A                    | Gutter Ponding?       | N/A  | N/A                    | Gutte | r Slope (%)             | N/A  |  |
|                                         | N/A                    | Gutter Lip Ht (in)    | N/A  | N/A                    | Gutte | r X Slope (%)           | N/A  |  |
|                                         | N/A                    | Painted X Walk1?      | No   | N/A                    | Paint | ed X Walk2?             | No   |  |
|                                         |                        | X Walk 1 Direction    | To S |                        | X Wa  | lk 2 Direction          | ТоЕ  |  |
|                                         | N/A                    | X Walk 1 Width (in)   | N/A  | N/A                    | X Wa  | lk 2 Width (in)         | N/A  |  |
|                                         |                        | X Walk 1 Slope (%)    | 3.3  |                        | X Wa  | lk 2 Slope (%)          | 0.2  |  |
|                                         |                        | X Walk 1 X Slope (%)  | 2.4  |                        | X Wa  | lk 2 X Slope (%)        | 1.3  |  |
|                                         | N/A                    | Ramp inside XWalk1?   | N/A  | N/A                    | Ramp  | inside XWalk2?          | N/A  |  |
|                                         |                        | Road Slope (%)        | 1.4  | N/A                    | Clear | Space?                  | N/A  |  |
|                                         |                        | Road X Slope (%)      | 0.2  | N/A                    | Clear | Space to XWalk (in)     | N/A  |  |
|                                         | N/A                    | Any Obstructions?     | N/A  | N/A                    | Storm | n Grate/Utility Hazard? | N/A  |  |
|                                         |                        | Obstruction Type      |      |                        | Storm | n Grate/Utility Type    |      |  |
|                                         |                        |                       | N/A  |                        |       |                         | N/A  |  |
|                                         |                        |                       |      | Yes                    | Surfa | ce Condition? (G/P)     | Good |  |
|                                         | -                      |                       |      |                        |       |                         |      |  |