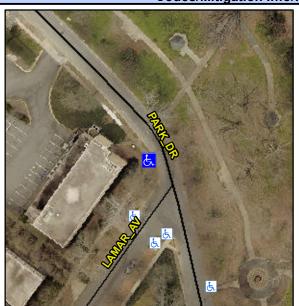

## Access Compliance Report Public Rights-of-Way (Curb Ramps)

Intersection ID: 13870Main Street:LAMAR\_AVCross Street:PARK\_DRLocation:NWADA ID: D4CE3F9EB40FRamp Type:PerpInitial Pass/Fail:FailOverall Compliance:NoSeverity Score:12.5