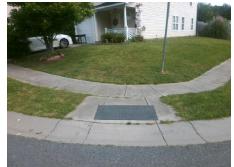

## **Access Compliance Report Public Rights-of-Way** (Curb Ramps)

Intersection ID: 49307 Main Street: CAYMAN WY Cross Street: JOSHUA\_LN Location: NW ADA ID: D4D21176986E Ramp Type: PerpDiag Initial Pass/Fail: Fail **Overall Compliance: No Severity Score:** 22.5

**Codes/Mitigation Info/Possible Solution** 

None

**CAYMAN WY** Street 1 Name Stop Condition-Street 2 StopSign Street 2 Name **JOSHUA LN** Stop Condition-Street 1

Possible Solutions: Remove & Replace Curb Ramp With Two New Directional Ramps or Equivalent. Surveyor Notes: N/A PROW/ADA: Not Found, R304.5.1, R304.2.2, R304.5.3

Total Cost: 3200.00

| Field Measurements/Component Compliance |                       |      |      |                             |      |
|-----------------------------------------|-----------------------|------|------|-----------------------------|------|
| Compliance Description                  |                       | Data | Comp | liance Description          | Data |
| N/A                                     | Ramp Length (in)      | 46.5 | No   | Ramp Slope (%)              | 8.4  |
| No                                      | Ramp Width (in)       | 36.0 | No   | Ramp XSlope (%)             | 4.6  |
| N/A                                     | Flare Type LT         | N/A  | N/A  | Flare Type RT               | N/A  |
| N/A                                     | Flare Slope LT (%)    | N/A  | N/A  | Flare Slope RT (%)          | N/A  |
| N/A                                     | Flare Traversable LT? | N/A  | N/A  | Flare Traversable RT?       | N/A  |
| N/A                                     | Landing Length (in)   | N/A  | N/A  | DWS Provided?               | N/A  |
| N/A                                     | Landing Width (in)    | N/A  | N/A  | DWS Contrast?               | N/A  |
| N/A                                     | Landing Slope (%)     | N/A  | N/A  | DWS Length (in)             | N/A  |
| N/A                                     | Landing X Slope (%)   | N/A  | N/A  | DWS Full Width?             | N/A  |
| N/A                                     | Landing Curb? (Y/N)   | N/A  | N/A  | DWS Offset (in)             | N/A  |
| N/A                                     | Shared Landing?       | N/A  |      |                             |      |
| N/A                                     | Gutter Ponding?       | N/A  | N/A  | Gutter Slope (%)            | N/A  |
| N/A                                     | Gutter Lip Ht (in)    | N/A  | N/A  | Gutter X Slope (%)          | N/A  |
| N/A                                     | Painted X Walk1?      | No   | N/A  | Painted X Walk2?            | No   |
|                                         | X Walk 1 Direction    | To S |      | X Walk 2 Direction          | ТоЕ  |
| N/A                                     | X Walk 1 Width (in)   | N/A  | N/A  | X Walk 2 Width (in)         | N/A  |
|                                         | X Walk 1 Slope (%)    | 1.6  |      | X Walk 2 Slope (%)          | 2.7  |
|                                         | X Walk 1 X Slope (%)  | 4.4  |      | X Walk 2 X Slope (%)        | 2.5  |
| N/A                                     | Ramp inside XWalk1?   | N/A  | N/A  | Ramp inside XWalk2?         | N/A  |
|                                         | Road Slope (%)        | 4.3  | N/A  | Clear Space?                | N/A  |
|                                         | Road X Slope (%)      | 1.0  | N/A  | Clear Space to XWalk (in)   | N/A  |
| N/A                                     | Any Obstructions?     | N/A  | N/A  | Storm Grate/Utility Hazard? | N/A  |
|                                         | Obstruction Type      |      |      | Storm Grate/Utility Type    |      |
|                                         |                       | N/A  |      |                             | N/A  |
|                                         |                       |      | Yes  | Surface Condition? (G/P)    | Good |
| 24                                      | (20)                  |      |      |                             |      |