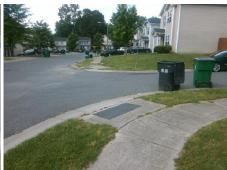

## **Access Compliance Report Public Rights-of-Way** (Curb Ramps)

Intersection ID: 49307 Main Street: CAYMAN WY Cross Street: JOSHUA\_LN Location: NW ADA ID: D4D21176986E Ramp Type: PerpDiag Initial Pass/Fail: Fail **Overall Compliance: No Severity Score:** 22.5

**Codes/Mitigation Info/Possible Solution** 

None

**CAYMAN WY** Street 1 Name Stop Condition-Street 2 StopSign Street 2 Name **JOSHUA LN** Stop Condition-Street 1

Possible Solutions: Remove & Replace Curb Ramp With Two New Directional Ramps or Equivalent. Surveyor Notes: N/A PROW/ADA: Not Found, R304.5.1, R304.2.2, R304.5.3

Total Cost: 3200.00

| Field Measurements/Component Compliance |                       |      |      |                             |      |
|-----------------------------------------|-----------------------|------|------|-----------------------------|------|
| Compliance Description                  |                       | Data | Comp | liance Description          | Data |
| N/A                                     | Ramp Length (in)      | 46.5 | No   | Ramp Slope (%)              | 8.4  |
| No                                      | Ramp Width (in)       | 36.0 | No   | Ramp XSlope (%)             | 4.6  |
| N/A                                     | Flare Type LT         | N/A  | N/A  | Flare Type RT               | N/A  |
| N/A                                     | Flare Slope LT (%)    | N/A  | N/A  | Flare Slope RT (%)          | N/A  |
| N/A                                     | Flare Traversable LT? | N/A  | N/A  | Flare Traversable RT?       | N/A  |
| N/A                                     | Landing Length (in)   | N/A  | N/A  | DWS Provided?               | N/A  |
| N/A                                     | Landing Width (in)    | N/A  | N/A  | DWS Contrast?               | N/A  |
| N/A                                     | Landing Slope (%)     | N/A  | N/A  | DWS Length (in)             | N/A  |
| N/A                                     | Landing X Slope (%)   | N/A  | N/A  | DWS Full Width?             | N/A  |
| N/A                                     | Landing Curb? (Y/N)   | N/A  | N/A  | DWS Offset (in)             | N/A  |
| N/A                                     | Shared Landing?       | N/A  |      |                             |      |
| N/A                                     | Gutter Ponding?       | N/A  | N/A  | Gutter Slope (%)            | N/A  |
| N/A                                     | Gutter Lip Ht (in)    | N/A  | N/A  | Gutter X Slope (%)          | N/A  |
| N/A                                     | Painted X Walk1?      | No   | N/A  | Painted X Walk2?            | No   |
|                                         | X Walk 1 Direction    | To S |      | X Walk 2 Direction          | ТоЕ  |
| N/A                                     | X Walk 1 Width (in)   | N/A  | N/A  | X Walk 2 Width (in)         | N/A  |
|                                         | X Walk 1 Slope (%)    | 1.6  |      | X Walk 2 Slope (%)          | 2.7  |
|                                         | X Walk 1 X Slope (%)  | 4.4  |      | X Walk 2 X Slope (%)        | 2.5  |
| N/A                                     | Ramp inside XWalk1?   | N/A  | N/A  | Ramp inside XWalk2?         | N/A  |
|                                         | Road Slope (%)        | 4.3  | N/A  | Clear Space?                | N/A  |
|                                         | Road X Slope (%)      | 1.0  | N/A  | Clear Space to XWalk (in)   | N/A  |
| N/A                                     | Any Obstructions?     | N/A  | N/A  | Storm Grate/Utility Hazard? | N/A  |
|                                         | Obstruction Type      |      |      | Storm Grate/Utility Type    |      |
|                                         |                       | N/A  |      |                             | N/A  |
|                                         |                       |      | Yes  | Surface Condition? (G/P)    | Good |
| 24                                      | (20)                  |      |      |                             |      |