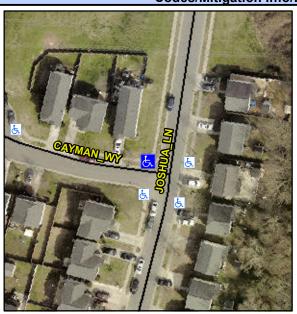

## **Access Compliance Report Public Rights-of-Way** (Curb Ramps)

Intersection ID: 49307 Main Street: CAYMAN WY Cross Street: JOSHUA\_LN Location: NW ADA ID: D4D21176986E Ramp Type: PerpDiag Initial Pass/Fail: Fail **Overall Compliance: No Severity Score:** 22.5

**Codes/Mitigation Info/Possible Solution** 

None

**CAYMAN WY** Street 1 Name Stop Condition-Street 2 StopSign Street 2 Name **JOSHUA LN** Stop Condition-Street 1

Possible Solutions: Remove & Replace Curb Ramp With Two New Directional Ramps or Equivalent. Surveyor Notes: N/A PROW/ADA: Not Found, R304.5.1, R304.2.2, R304.5.3