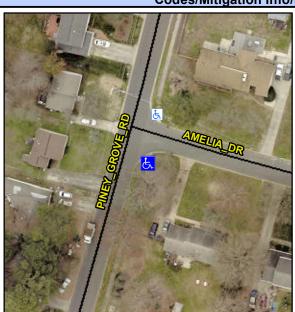

## Access Compliance Report Public Rights-of-Way (Curb Ramps)

Intersection ID: 17730 Main Street: AMELIA\_DR Cross Street: PINEY\_GROVE\_RD Location: SE

ADA ID: D4D55CBC1D24 Ramp Type: BlendTrans2 Initial Pass/Fail: Fail Overall Compliance: No Severity Score: 21.25

**Codes/Mitigation Info/Possible Solution** 

Field Measurements/Component Compliance

Street 1 Name
Stop Condition-Street 1
Street 2 Name
Stop Condition-Street 2

AMELIA DR StopSign PINEY GROVE RD None Possible Solutions: