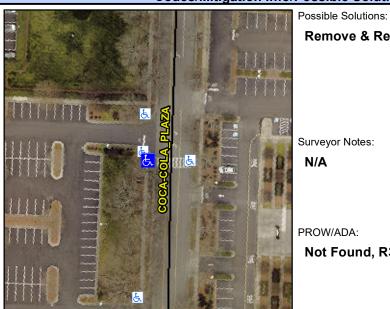

## **Access Compliance Report Public Rights-of-Way** (Curb Ramps)

Cross Street: N/A Intersection ID: 10023686 Main Street: COCA-COLA PLAZA Location: SW **Overall Compliance: No** ADA ID: D4D831C7A1AA Ramp Type: Perp Initial Pass/Fail: Fail Severity Score: 26.25

**Codes/Mitigation Info/Possible Solution** 

**COCA-COLA PLAZA** Street 1 Name Stop Condition-Street 2 None Street 2 Name N/A Stop Condition-Street 1 N/A

| Remove & Replace Entire Ramp. |       |  |  |  |  |  |
|-------------------------------|-------|--|--|--|--|--|
|                               | ,     |  |  |  |  |  |
|                               |       |  |  |  |  |  |
|                               |       |  |  |  |  |  |
|                               |       |  |  |  |  |  |
| Surveyor Notes:               | 1     |  |  |  |  |  |
| N/A                           | ļ     |  |  |  |  |  |
|                               |       |  |  |  |  |  |
|                               |       |  |  |  |  |  |
| PROW/ADA:                     | ·<br> |  |  |  |  |  |
| Not Found, R304.2.2, R304.5.3 | ı     |  |  |  |  |  |
|                               | I     |  |  |  |  |  |
|                               |       |  |  |  |  |  |
|                               |       |  |  |  |  |  |
|                               |       |  |  |  |  |  |
|                               | I     |  |  |  |  |  |
|                               |       |  |  |  |  |  |