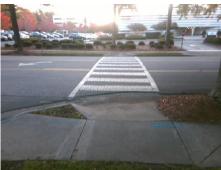

Total Cost:

1850.00

| Field Measurements/Component Compliance |                       |       |      |                             |      |  |  |
|-----------------------------------------|-----------------------|-------|------|-----------------------------|------|--|--|
| Compl                                   | iance Description     | Data  | Comp | liance Description          | Data |  |  |
| N/A                                     | Ramp Length (in)      | 54.0  | No   | Ramp Slope (%)              | 14.2 |  |  |
| Yes                                     | Ramp Width (in)       | 48.0  | No   | Ramp XSlope (%)             | 4.7  |  |  |
| N/A                                     | Flare Type LT         | N/A   | N/A  | Flare Type RT               | N/A  |  |  |
| N/A                                     | Flare Slope LT (%)    | N/A   | N/A  | Flare Slope RT (%)          | N/A  |  |  |
| N/A                                     | Flare Traversable LT? | N/A   | N/A  | Flare Traversable RT?       | N/A  |  |  |
| N/A                                     | Landing Length (in)   | N/A   | N/A  | DWS Provided?               | N/A  |  |  |
| N/A                                     | Landing Width (in)    | N/A   | N/A  | DWS Contrast?               | N/A  |  |  |
| N/A                                     | Landing Slope (%)     | N/A   | N/A  | DWS Length (in)             | N/A  |  |  |
| N/A                                     | Landing X Slope (%)   | N/A   | N/A  | DWS Full Width?             | N/A  |  |  |
| N/A                                     | Landing Curb? (Y/N)   | N/A   | N/A  | DWS Offset (in)             | N/A  |  |  |
| N/A                                     | Shared Landing?       | N/A   |      |                             |      |  |  |
| N/A                                     | Gutter Ponding?       | N/A   | N/A  | Gutter Slope (%)            | N/A  |  |  |
| N/A                                     | Gutter Lip Ht (in)    | N/A   | N/A  | Gutter X Slope (%)          | N/A  |  |  |
| N/A                                     | Painted X Walk1?      | Yes   | N/A  | Painted X Walk2?            | N/A  |  |  |
|                                         | X Walk 1 Direction    | То Е  |      | X Walk 2 Direction          | N/A  |  |  |
| N/A                                     | X Walk 1 Width (in)   | 106.0 | N/A  | X Walk 2 Width (in)         | N/A  |  |  |
|                                         | X Walk 1 Slope (%)    | 2.6   |      | X Walk 2 Slope (%)          | N/A  |  |  |
|                                         | X Walk 1 X Slope (%)  | 0.8   |      | X Walk 2 X Slope (%)        | N/A  |  |  |
| N/A                                     | Ramp inside XWalk1?   | Yes   | N/A  | Ramp inside XWalk2?         | N/A  |  |  |
|                                         | Road Slope (%)        | N/A   | N/A  | Clear Space?                | N/A  |  |  |
|                                         | Road X Slope (%)      | N/A   | N/A  | Clear Space to XWalk (in)   | N/A  |  |  |
| N/A                                     | Any Obstructions?     | N/A   | N/A  | Storm Grate/Utility Hazard? | N/A  |  |  |
|                                         | Obstruction Type      |       |      | Storm Grate/Utility Type    |      |  |  |
|                                         |                       | N/A   |      |                             | N/A  |  |  |
|                                         |                       |       | Yes  | Surface Condition? (G/P)    | Good |  |  |