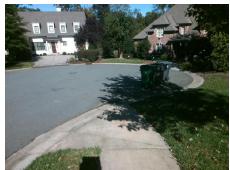

## Field Measurements/Component Compliance

Street 1 Name SEDGEWOOD FOREST LN
Stop Condition-Street 2 None
Street 2 Name N/A
Stop Condition-Street 1 N/A

Possible Solutions:

Remove & Replace Entire Ramp.

Surveyor Notes:

N/A

PROW/ADA:

Not Found, R304.5.1, R304.2.2, R304.5.3

Total Cost: \$ 1850.00

| Field Measurements/Component Compliance |                       |       |                        |                             |      |
|-----------------------------------------|-----------------------|-------|------------------------|-----------------------------|------|
| Compliance Description                  |                       | Data  | Compliance Description |                             | Data |
| N/A                                     | Ramp Length (in)      | 48.0  | No                     | Ramp Slope (%)              | 10.7 |
| No                                      | Ramp Width (in)       | 46.0  | No                     | Ramp XSlope (%)             | 6.2  |
| N/A                                     | Flare Type LT         | N/A   | N/A                    | Flare Type RT               | N/A  |
| N/A                                     | Flare Slope LT (%)    | N/A   | N/A                    | Flare Slope RT (%)          | N/A  |
| N/A                                     | Flare Traversable LT? | N/A   | N/A                    | Flare Traversable RT?       | N/A  |
| N/A                                     | Landing Length (in)   | N/A   | N/A                    | DWS Provided?               | N/A  |
| N/A                                     | Landing Width (in)    | N/A   | N/A                    | DWS Contrast?               | N/A  |
| N/A                                     | Landing Slope (%)     | N/A   | N/A                    | DWS Length (in)             | N/A  |
| N/A                                     | Landing X Slope (%)   | N/A   | N/A                    | DWS Full Width?             | N/A  |
| N/A                                     | Landing Curb? (Y/N)   | N/A   | N/A                    | DWS Offset (in)             | N/A  |
| N/A                                     | Shared Landing?       | N/A   |                        |                             |      |
| N/A                                     | Gutter Ponding?       | N/A   | N/A                    | Gutter Slope (%)            | N/A  |
| N/A                                     | Gutter Lip Ht (in)    | N/A   | N/A                    | Gutter X Slope (%)          | N/A  |
| N/A                                     | Painted X Walk1?      | No    | N/A                    | Painted X Walk2?            | N/A  |
|                                         | X Walk 1 Direction    | To NW |                        | X Walk 2 Direction          | N/A  |
| N/A                                     | X Walk 1 Width (in)   | N/A   | N/A                    | X Walk 2 Width (in)         | N/A  |
|                                         | X Walk 1 Slope (%)    | 3.1   |                        | X Walk 2 Slope (%)          | N/A  |
|                                         | X Walk 1 X Slope (%)  | 6.8   |                        | X Walk 2 X Slope (%)        | N/A  |
| N/A                                     | Ramp inside XWalk1?   | N/A   | N/A                    | Ramp inside XWalk2?         | N/A  |
|                                         | Road Slope (%)        | N/A   | N/A                    | Clear Space?                | N/A  |
|                                         | Road X Slope (%)      | N/A   | N/A                    | Clear Space to XWalk (in)   | N/A  |
| N/A                                     | Any Obstructions?     | N/A   | N/A                    | Storm Grate/Utility Hazard? | N/A  |
|                                         | Obstruction Type      |       | l                      | Storm Grate/Utility Type    |      |
|                                         |                       | N/A   |                        |                             | N/A  |
|                                         |                       |       | Yes                    | Surface Condition? (G/P)    | Good |
| Paul (III)                              |                       |       |                        |                             |      |