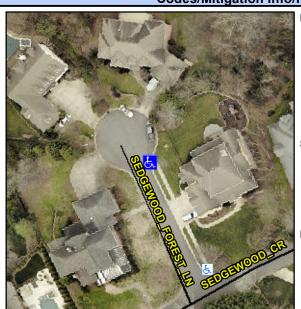

## Access Compliance Report Public Rights-of-Way (Curb Ramps)

Intersection ID: 10037535 Main Street: SEDGEWOOD\_FOREST\_LN Cross Street: N/A Location: SE

ADA ID: D4D8FF566B56 Ramp Type: Perp Initial Pass/Fail: Fail Overall Compliance: No Severity Score: 33.75

## Field Measurements/Component Compliance

Street 1 Name SEDGEWOOD FOREST LN
Stop Condition-Street 2 None
Street 2 Name N/A
Stop Condition-Street 1 N/A

Possible Solutions:

Remove & Replace Entire Ramp.

Surveyor Notes: