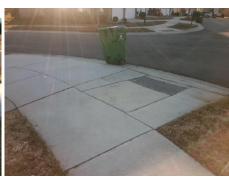

## Access Compliance Report Public Rights-of-Way (Curb Ramps)

Intersection ID: 45787 Main Street: COPPER\_TOP\_CT Cross Street: LONG\_HILL\_DR Location: NE

ADA ID: D4DB466A0C58 Ramp Type: PerpDiag Initial Pass/Fail: Fail Overall Compliance: No Severity Score: 33.75

Surveyor Notes:

N/A

PROW/ADA:

Not Found, R304.5.1, R304.5.3

Total Cost: \$ 3200.00

| Compliance Description |                       | Data | Comp | liance Description          | n Data |  |
|------------------------|-----------------------|------|------|-----------------------------|--------|--|
| N/A                    | Ramp Length (in)      | 77.0 | Yes  | Ramp Slope (%)              | 6.0    |  |
| No                     | Ramp Width (in)       | 47.0 | No   | Ramp XSlope (%)             | 10.9   |  |
| N/A                    | Flare Type LT         | N/A  | N/A  | Flare Type RT               | N/A    |  |
| N/A                    | Flare Slope LT (%)    | N/A  | N/A  | Flare Slope RT (%)          | N/A    |  |
| N/A                    | Flare Traversable LT? | N/A  | N/A  | Flare Traversable RT?       | N/A    |  |
| N/A                    | Landing Length (in)   | N/A  | N/A  | DWS Provided?               | N/A    |  |
| N/A                    | Landing Width (in)    | N/A  | N/A  | DWS Contrast?               | N/A    |  |
| N/A                    | Landing Slope (%)     | N/A  | N/A  | DWS Length (in)             | N/A    |  |
| N/A                    | Landing X Slope (%)   | N/A  | N/A  | DWS Full Width?             | N/A    |  |
| N/A                    | Landing Curb? (Y/N)   | N/A  | N/A  | DWS Offset (in)             | N/A    |  |
| N/A                    | Shared Landing?       | N/A  |      |                             |        |  |
| N/A                    | Gutter Ponding?       | N/A  | N/A  | Gutter Slope (%)            | N/A    |  |
| N/A                    | Gutter Lip Ht (in)    | N/A  | N/A  | Gutter X Slope (%)          | N/A    |  |
| N/A                    | Painted X Walk1?      | No   | N/A  | Painted X Walk2?            | No     |  |
|                        | X Walk 1 Direction    | To W |      | X Walk 2 Direction          | To S   |  |
| N/A                    | X Walk 1 Width (in)   | N/A  | N/A  | X Walk 2 Width (in)         | N/A    |  |
|                        | X Walk 1 Slope (%)    | 6.1  |      | X Walk 2 Slope (%)          | 1.6    |  |
|                        | X Walk 1 X Slope (%)  | 3.3  |      | X Walk 2 X Slope (%)        | 7.1    |  |
| N/A                    | Ramp inside XWalk1?   | N/A  | N/A  | Ramp inside XWalk2?         | N/A    |  |
|                        | Road Slope (%)        | 5.5  | N/A  | Clear Space?                | N/A    |  |
|                        | Road X Slope (%)      | 2.9  | N/A  | Clear Space to XWalk (in)   | N/A    |  |
| N/A                    | Any Obstructions?     | N/A  | N/A  | Storm Grate/Utility Hazard? | N/A    |  |
|                        | Obstruction Type      |      | l    | Storm Grate/Utility Type    |        |  |
|                        |                       | N/A  |      |                             | N/A    |  |
|                        |                       |      | Yes  | Surface Condition? (G/P)    | Good   |  |