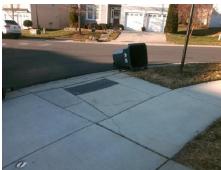

## Access Compliance Report Public Rights-of-Way (Curb Ramps)

Intersection ID: 45787 Main Street: COPPER\_TOP\_CT Cross Street: LONG\_HILL\_DR Location: NE

ADA ID: D4DB466A0C58 Ramp Type: PerpDiag Initial Pass/Fail: Fail Overall Compliance: No Severity Score: 33.75

Surveyor Notes:

N/A

PROW/ADA:

Not Found, R304.5.1, R304.5.3

Total Cost: \$ 3200.00

| Compliance Description |                       | Data | Comp | liance Description          | n Data |  |
|------------------------|-----------------------|------|------|-----------------------------|--------|--|
| N/A                    | Ramp Length (in)      | 77.0 | Yes  | Ramp Slope (%)              | 6.0    |  |
| No                     | Ramp Width (in)       | 47.0 | No   | Ramp XSlope (%)             | 10.9   |  |
| N/A                    | Flare Type LT         | N/A  | N/A  | Flare Type RT               | N/A    |  |
| N/A                    | Flare Slope LT (%)    | N/A  | N/A  | Flare Slope RT (%)          | N/A    |  |
| N/A                    | Flare Traversable LT? | N/A  | N/A  | Flare Traversable RT?       | N/A    |  |
| N/A                    | Landing Length (in)   | N/A  | N/A  | DWS Provided?               | N/A    |  |
| N/A                    | Landing Width (in)    | N/A  | N/A  | DWS Contrast?               | N/A    |  |
| N/A                    | Landing Slope (%)     | N/A  | N/A  | DWS Length (in)             | N/A    |  |
| N/A                    | Landing X Slope (%)   | N/A  | N/A  | DWS Full Width?             | N/A    |  |
| N/A                    | Landing Curb? (Y/N)   | N/A  | N/A  | DWS Offset (in)             | N/A    |  |
| N/A                    | Shared Landing?       | N/A  |      |                             |        |  |
| N/A                    | Gutter Ponding?       | N/A  | N/A  | Gutter Slope (%)            | N/A    |  |
| N/A                    | Gutter Lip Ht (in)    | N/A  | N/A  | Gutter X Slope (%)          | N/A    |  |
| N/A                    | Painted X Walk1?      | No   | N/A  | Painted X Walk2?            | No     |  |
|                        | X Walk 1 Direction    | To W |      | X Walk 2 Direction          | To S   |  |
| N/A                    | X Walk 1 Width (in)   | N/A  | N/A  | X Walk 2 Width (in)         | N/A    |  |
|                        | X Walk 1 Slope (%)    | 6.1  |      | X Walk 2 Slope (%)          | 1.6    |  |
|                        | X Walk 1 X Slope (%)  | 3.3  |      | X Walk 2 X Slope (%)        | 7.1    |  |
| N/A                    | Ramp inside XWalk1?   | N/A  | N/A  | Ramp inside XWalk2?         | N/A    |  |
|                        | Road Slope (%)        | 5.5  | N/A  | Clear Space?                | N/A    |  |
|                        | Road X Slope (%)      | 2.9  | N/A  | Clear Space to XWalk (in)   | N/A    |  |
| N/A                    | Any Obstructions?     | N/A  | N/A  | Storm Grate/Utility Hazard? | N/A    |  |
|                        | Obstruction Type      |      | l    | Storm Grate/Utility Type    |        |  |
|                        |                       | N/A  |      |                             | N/A    |  |
|                        |                       |      | Yes  | Surface Condition? (G/P)    | Good   |  |