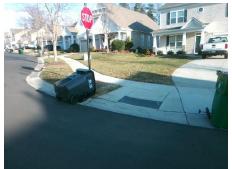

## Access Compliance Report Public Rights-of-Way (Curb Ramps)

Intersection ID: 45787 Main Street: COPPER\_TOP\_CT Cross Street: LONG\_HILL\_DR Location: NE

ADA ID: D4DB466A0C58 Ramp Type: PerpDiag Initial Pass/Fail: Fail Overall Compliance: No Severity Score: 33.75

Surveyor Notes:

N/A

PROW/ADA:

Not Found, R304.5.1, R304.5.3

Total Cost: \$ 3200.00

| Compliance Description |                       | Data | Comp | liance Description          | n Data |  |
|------------------------|-----------------------|------|------|-----------------------------|--------|--|
| N/A                    | Ramp Length (in)      | 77.0 | Yes  | Ramp Slope (%)              | 6.0    |  |
| No                     | Ramp Width (in)       | 47.0 | No   | Ramp XSlope (%)             | 10.9   |  |
| N/A                    | Flare Type LT         | N/A  | N/A  | Flare Type RT               | N/A    |  |
| N/A                    | Flare Slope LT (%)    | N/A  | N/A  | Flare Slope RT (%)          | N/A    |  |
| N/A                    | Flare Traversable LT? | N/A  | N/A  | Flare Traversable RT?       | N/A    |  |
| N/A                    | Landing Length (in)   | N/A  | N/A  | DWS Provided?               | N/A    |  |
| N/A                    | Landing Width (in)    | N/A  | N/A  | DWS Contrast?               | N/A    |  |
| N/A                    | Landing Slope (%)     | N/A  | N/A  | DWS Length (in)             | N/A    |  |
| N/A                    | Landing X Slope (%)   | N/A  | N/A  | DWS Full Width?             | N/A    |  |
| N/A                    | Landing Curb? (Y/N)   | N/A  | N/A  | DWS Offset (in)             | N/A    |  |
| N/A                    | Shared Landing?       | N/A  |      |                             |        |  |
| N/A                    | Gutter Ponding?       | N/A  | N/A  | Gutter Slope (%)            | N/A    |  |
| N/A                    | Gutter Lip Ht (in)    | N/A  | N/A  | Gutter X Slope (%)          | N/A    |  |
| N/A                    | Painted X Walk1?      | No   | N/A  | Painted X Walk2?            | No     |  |
|                        | X Walk 1 Direction    | To W |      | X Walk 2 Direction          | To S   |  |
| N/A                    | X Walk 1 Width (in)   | N/A  | N/A  | X Walk 2 Width (in)         | N/A    |  |
|                        | X Walk 1 Slope (%)    | 6.1  |      | X Walk 2 Slope (%)          | 1.6    |  |
|                        | X Walk 1 X Slope (%)  | 3.3  |      | X Walk 2 X Slope (%)        | 7.1    |  |
| N/A                    | Ramp inside XWalk1?   | N/A  | N/A  | Ramp inside XWalk2?         | N/A    |  |
|                        | Road Slope (%)        | 5.5  | N/A  | Clear Space?                | N/A    |  |
|                        | Road X Slope (%)      | 2.9  | N/A  | Clear Space to XWalk (in)   | N/A    |  |
| N/A                    | Any Obstructions?     | N/A  | N/A  | Storm Grate/Utility Hazard? | N/A    |  |
|                        | Obstruction Type      |      | l    | Storm Grate/Utility Type    |        |  |
|                        |                       | N/A  |      |                             | N/A    |  |
|                        |                       |      | Yes  | Surface Condition? (G/P)    | Good   |  |