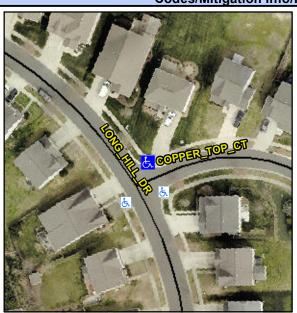

## Access Compliance Report Public Rights-of-Way (Curb Ramps)

Intersection ID: 45787 Main Street: COPPER\_TOP\_CT Cross Street: LONG\_HILL\_DR Location: NE

ADA ID: D4DB466A0C58 Ramp Type: PerpDiag Initial Pass/Fail: Fail Overall Compliance: No Severity Score: 33.75

## Field Measurements/Component Compliance

Street 1 Name
Stop Condition-Street 2
Street 2 Name
Stop Condition-Street 1

LONG HILL DR None COPPER TOP CT StopSign Possible Solutions:

Remove & Replace Curb Ramp With Two New Directional Ramps or Equivalent.