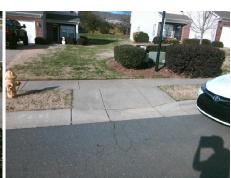

## Access Compliance Report Public Rights-of-Way (Curb Ramps)

Intersection ID: N/A Main Street: CALABASSAS LN Cross Street: BIG CREEK CT Location: NE

ADA ID: D4DBE6AB2D9A Ramp Type: Perp Initial Pass/Fail: Fail Overall Compliance: No Severity Score: 33.75

Total Cost:

1850.00

| Field Measurements/Component Compliance |                       |      |      |                             |      |  |  |
|-----------------------------------------|-----------------------|------|------|-----------------------------|------|--|--|
| Comp                                    | liance Description    | Data | Comp | liance Description          | Data |  |  |
| N/A                                     | Ramp Length (in)      | 48.0 | No   | Ramp Slope (%)              | 18.5 |  |  |
| No                                      | Ramp Width (in)       | 47.0 | Yes  | Ramp XSlope (%)             | 0.3  |  |  |
| N/A                                     | Flare Type LT         | N/A  | N/A  | Flare Type RT               | N/A  |  |  |
| N/A                                     | Flare Slope LT (%)    | N/A  | N/A  | Flare Slope RT (%)          | N/A  |  |  |
| N/A                                     | Flare Traversable LT? | No   | N/A  | Flare Traversable RT?       | No   |  |  |
| N/A                                     | Landing Length (in)   | N/A  | N/A  | DWS Provided?               | N/A  |  |  |
| N/A                                     | Landing Width (in)    | N/A  | N/A  | DWS Contrast?               | N/A  |  |  |
| N/A                                     | Landing Slope (%)     | N/A  | N/A  | DWS Length (in)             | N/A  |  |  |
| N/A                                     | Landing X Slope (%)   | N/A  | N/A  | DWS Full Width?             | N/A  |  |  |
| N/A                                     | Landing Curb? (Y/N)   | N/A  | N/A  | DWS Offset (in)             | N/A  |  |  |
| N/A                                     | Shared Landing?       | N/A  |      |                             |      |  |  |
| N/A                                     | Gutter Ponding?       | N/A  | N/A  | Gutter Slope (%)            | N/A  |  |  |
| N/A                                     | Gutter Lip Ht (in)    | N/A  | N/A  | Gutter X Slope (%)          | N/A  |  |  |
| N/A                                     | Painted X Walk1?      | No   | N/A  | Painted X Walk2?            | N/A  |  |  |
|                                         | X Walk 1 Direction    | To S |      | X Walk 2 Direction          | N/A  |  |  |
| N/A                                     | X Walk 1 Width (in)   | N/A  | N/A  | X Walk 2 Width (in)         | N/A  |  |  |
|                                         | X Walk 1 Slope (%)    | 0.3  |      | X Walk 2 Slope (%)          | N/A  |  |  |
|                                         | X Walk 1 X Slope (%)  | 1.7  |      | X Walk 2 X Slope (%)        | N/A  |  |  |
| N/A                                     | Ramp inside XWalk1?   | N/A  | N/A  | Ramp inside XWalk2?         | N/A  |  |  |
|                                         | Road Slope (%)        | N/A  | N/A  | Clear Space?                | N/A  |  |  |
|                                         | Road X Slope (%)      | N/A  | N/A  | Clear Space to XWalk (in)   | N/A  |  |  |
| N/A                                     | Any Obstructions?     | N/A  | N/A  | Storm Grate/Utility Hazard? | N/A  |  |  |
|                                         | Obstruction Type      |      |      | Storm Grate/Utility Type    |      |  |  |
|                                         |                       | N/A  |      |                             | N/A  |  |  |
|                                         |                       |      | Yes  | Surface Condition? (G/P)    | Good |  |  |