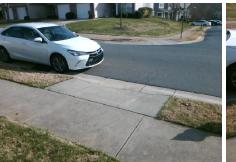

## Access Compliance Report Public Rights-of-Way (Curb Ramps)

Intersection ID: N/A Main Street: CALABASSAS LN Cross Street: BIG CREEK CT Location: NE

ADA ID: D4DBE6AB2D9A Ramp Type: Perp Initial Pass/Fail: Fail Overall Compliance: No Severity Score: 33.75

Total Cost:

1850.00

| Field Measurements/Component Compliance |                       |      |      |                             |      |  |  |
|-----------------------------------------|-----------------------|------|------|-----------------------------|------|--|--|
| Comp                                    | liance Description    | Data | Comp | liance Description          | Data |  |  |
| N/A                                     | Ramp Length (in)      | 48.0 | No   | Ramp Slope (%)              | 18.5 |  |  |
| No                                      | Ramp Width (in)       | 47.0 | Yes  | Ramp XSlope (%)             | 0.3  |  |  |
| N/A                                     | Flare Type LT         | N/A  | N/A  | Flare Type RT               | N/A  |  |  |
| N/A                                     | Flare Slope LT (%)    | N/A  | N/A  | Flare Slope RT (%)          | N/A  |  |  |
| N/A                                     | Flare Traversable LT? | No   | N/A  | Flare Traversable RT?       | No   |  |  |
| N/A                                     | Landing Length (in)   | N/A  | N/A  | DWS Provided?               | N/A  |  |  |
| N/A                                     | Landing Width (in)    | N/A  | N/A  | DWS Contrast?               | N/A  |  |  |
| N/A                                     | Landing Slope (%)     | N/A  | N/A  | DWS Length (in)             | N/A  |  |  |
| N/A                                     | Landing X Slope (%)   | N/A  | N/A  | DWS Full Width?             | N/A  |  |  |
| N/A                                     | Landing Curb? (Y/N)   | N/A  | N/A  | DWS Offset (in)             | N/A  |  |  |
| N/A                                     | Shared Landing?       | N/A  |      |                             |      |  |  |
| N/A                                     | Gutter Ponding?       | N/A  | N/A  | Gutter Slope (%)            | N/A  |  |  |
| N/A                                     | Gutter Lip Ht (in)    | N/A  | N/A  | Gutter X Slope (%)          | N/A  |  |  |
| N/A                                     | Painted X Walk1?      | No   | N/A  | Painted X Walk2?            | N/A  |  |  |
|                                         | X Walk 1 Direction    | To S |      | X Walk 2 Direction          | N/A  |  |  |
| N/A                                     | X Walk 1 Width (in)   | N/A  | N/A  | X Walk 2 Width (in)         | N/A  |  |  |
|                                         | X Walk 1 Slope (%)    | 0.3  |      | X Walk 2 Slope (%)          | N/A  |  |  |
|                                         | X Walk 1 X Slope (%)  | 1.7  |      | X Walk 2 X Slope (%)        | N/A  |  |  |
| N/A                                     | Ramp inside XWalk1?   | N/A  | N/A  | Ramp inside XWalk2?         | N/A  |  |  |
|                                         | Road Slope (%)        | N/A  | N/A  | Clear Space?                | N/A  |  |  |
|                                         | Road X Slope (%)      | N/A  | N/A  | Clear Space to XWalk (in)   | N/A  |  |  |
| N/A                                     | Any Obstructions?     | N/A  | N/A  | Storm Grate/Utility Hazard? | N/A  |  |  |
|                                         | Obstruction Type      |      |      | Storm Grate/Utility Type    |      |  |  |
|                                         |                       | N/A  |      |                             | N/A  |  |  |
|                                         |                       |      | Yes  | Surface Condition? (G/P)    | Good |  |  |