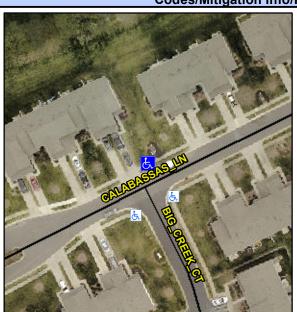

## Access Compliance Report Public Rights-of-Way (Curb Ramps)

Intersection ID: N/A Main Street: CALABASSAS LN Cross Street: BIG CREEK CT Location: NE

ADA ID: D4DBE6AB2D9A Ramp Type: Perp Initial Pass/Fail: Fail Overall Compliance: No Severity Score: 33.75

Codes/Mitigation Info/Possible Solution

| Street 1 Name           | CALABASSAS LN |
|-------------------------|---------------|
| Stop Condition-Street 2 | None          |
| Street 2 Name           | N/A           |
| Stop Condition-Street 1 | N/A           |