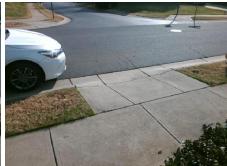

## Access Compliance Report Public Rights-of-Way (Curb Ramps)

Intersection ID: N/A Main Street: CALABASSAS LN Cross Street: BIG CREEK CT Location: NE

ADA ID: D4DBE6AB2D9A Ramp Type: Perp Initial Pass/Fail: Fail Overall Compliance: No Severity Score: 33.75

Total Cost:

1850.00

| Field Measurements/Component Compliance |                       |      |      |                             |      |  |  |
|-----------------------------------------|-----------------------|------|------|-----------------------------|------|--|--|
| Comp                                    | liance Description    | Data | Comp | liance Description          | Data |  |  |
| N/A                                     | Ramp Length (in)      | 48.0 | No   | Ramp Slope (%)              | 18.5 |  |  |
| No                                      | Ramp Width (in)       | 47.0 | Yes  | Ramp XSlope (%)             | 0.3  |  |  |
| N/A                                     | Flare Type LT         | N/A  | N/A  | Flare Type RT               | N/A  |  |  |
| N/A                                     | Flare Slope LT (%)    | N/A  | N/A  | Flare Slope RT (%)          | N/A  |  |  |
| N/A                                     | Flare Traversable LT? | No   | N/A  | Flare Traversable RT?       | No   |  |  |
| N/A                                     | Landing Length (in)   | N/A  | N/A  | DWS Provided?               | N/A  |  |  |
| N/A                                     | Landing Width (in)    | N/A  | N/A  | DWS Contrast?               | N/A  |  |  |
| N/A                                     | Landing Slope (%)     | N/A  | N/A  | DWS Length (in)             | N/A  |  |  |
| N/A                                     | Landing X Slope (%)   | N/A  | N/A  | DWS Full Width?             | N/A  |  |  |
| N/A                                     | Landing Curb? (Y/N)   | N/A  | N/A  | DWS Offset (in)             | N/A  |  |  |
| N/A                                     | Shared Landing?       | N/A  |      |                             |      |  |  |
| N/A                                     | Gutter Ponding?       | N/A  | N/A  | Gutter Slope (%)            | N/A  |  |  |
| N/A                                     | Gutter Lip Ht (in)    | N/A  | N/A  | Gutter X Slope (%)          | N/A  |  |  |
| N/A                                     | Painted X Walk1?      | No   | N/A  | Painted X Walk2?            | N/A  |  |  |
|                                         | X Walk 1 Direction    | To S |      | X Walk 2 Direction          | N/A  |  |  |
| N/A                                     | X Walk 1 Width (in)   | N/A  | N/A  | X Walk 2 Width (in)         | N/A  |  |  |
|                                         | X Walk 1 Slope (%)    | 0.3  |      | X Walk 2 Slope (%)          | N/A  |  |  |
|                                         | X Walk 1 X Slope (%)  | 1.7  |      | X Walk 2 X Slope (%)        | N/A  |  |  |
| N/A                                     | Ramp inside XWalk1?   | N/A  | N/A  | Ramp inside XWalk2?         | N/A  |  |  |
|                                         | Road Slope (%)        | N/A  | N/A  | Clear Space?                | N/A  |  |  |
|                                         | Road X Slope (%)      | N/A  | N/A  | Clear Space to XWalk (in)   | N/A  |  |  |
| N/A                                     | Any Obstructions?     | N/A  | N/A  | Storm Grate/Utility Hazard? | N/A  |  |  |
|                                         | Obstruction Type      |      |      | Storm Grate/Utility Type    |      |  |  |
|                                         |                       | N/A  |      |                             | N/A  |  |  |
|                                         |                       |      | Yes  | Surface Condition? (G/P)    | Good |  |  |