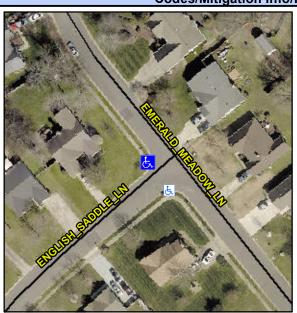

## Access Compliance Report Public Rights-of-Way (Curb Ramps)

Intersection ID: 20578 Main Street: EMERALD\_MEADOW\_LN Cross Street: ENGLISH\_SADDLE\_LN Location: W

ADA ID: D4E04061FC92 Ramp Type: PerpDiag Initial Pass/Fail: Fail Overall Compliance: No Severity Score: 22.5