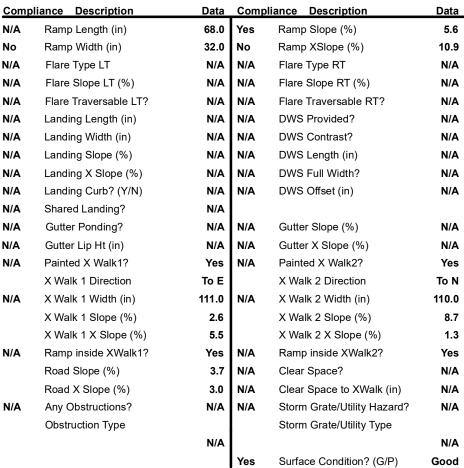

## Field Measurements/Component Compliance

Street 1 Name MORNINGSIDE DR
Stop Condition-Street 2 Signal
Street 2 Name CENTRAL AV
Stop Condition-Street 1 Signal

Possible Solutions:

Remove & Replace Curb Ramp With
Two New Directional Ramps or
Equivalent.