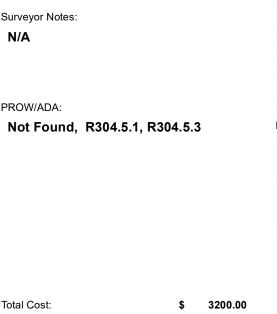

Surveyor Notes:

|   | - e |   |   |
|---|-----|---|---|
|   | 1)  | 7 |   |
| 1 |     |   | - |
|   |     |   |   |
|   |     |   |   |
|   |     |   |   |