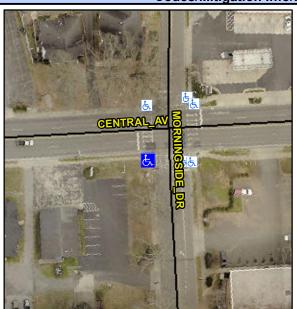

## Access Compliance Report Public Rights-of-Way (Curb Ramps)

Intersection ID: 13296 Main Street: CENTRAL\_AV Cross Street: MORNINGSIDE\_DR Location: SW

ADA ID: D4E7515EBA04 Ramp Type: PerpDiag Initial Pass/Fail: Fail Overall Compliance: No Severity Score: 42.5

## Field Measurements/Component Compliance

Street 1 Name MORNINGSIDE DR
Stop Condition-Street 2 Signal
Street 2 Name CENTRAL AV
Stop Condition-Street 1 Signal

Possible Solutions:

Remove & Replace Curb Ramp With
Two New Directional Ramps or
Equivalent.