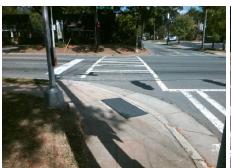

## Access Compliance Report Public Rights-of-Way (Curb Ramps)

Intersection ID: 13296 Main Street: CENTRAL\_AV Cross Street: MORNINGSIDE\_DR Location: SW

ADA ID: D4E7515EBA04 Ramp Type: PerpDiag Initial Pass/Fail: Fail Overall Compliance: No Severity Score: 42.5

## Field Measurements/Component Compliance

Street 1 Name MORNINGSIDE DR
Stop Condition-Street 2 Signal
Street 2 Name CENTRAL AV
Stop Condition-Street 1 Signal

Possible Solutions:

Remove & Replace Curb Ramp With
Two New Directional Ramps or
Equivalent.