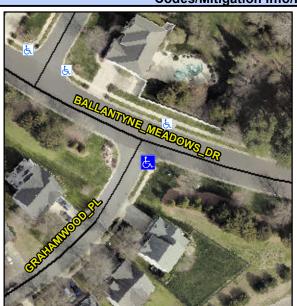

## Access Compliance Report Public Rights-of-Way (Curb Ramps)

Intersection ID: 27456 Main Street: BALLANTYNE\_MEADOWS\_DR Cross Street: GRAHAMWOOD\_PL Location: S

ADA ID: D4EDD8896AAF Ramp Type: PerpDiag Initial Pass/Fail: Fail Overall Compliance: No Severity Score: 25