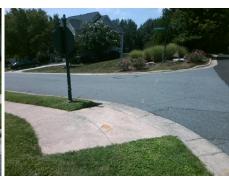

## Access Compliance Report Public Rights-of-Way (Curb Ramps)

Intersection ID: 27456 Main Street: BALLANTYNE\_MEADOWS\_DR Cross Street: GRAHAMWOOD\_PL Location: S

ADA ID: D4EDD8896AAF Ramp Type: PerpDiag Initial Pass/Fail: Fail Overall Compliance: No Severity Score: 25

## Field Measurements/Component Compliance

Street 1 Name
Stop Condition-Street 2
Street 2 Name
Stop Condition-Street 1
Stop Sign
Stop Sign

Possible Solutions:

Remove & Replace Curb Ramp With
Two New Directional Ramps or
Equivalent.

Surveyor Notes:
N/A

PROW/ADA:
R304.5.3

PROW/ADA:
R304.5.3

Total Cost: \$ 3200.00

| Field Measurements/Component Compliance |                       |       |                        |                             |       |
|-----------------------------------------|-----------------------|-------|------------------------|-----------------------------|-------|
| Compliance Description                  |                       | Data  | Compliance Description |                             | Data  |
| N/A                                     | Ramp Length (in)      | 48.0  | Yes                    | Ramp Slope (%)              | 7.0   |
| Yes                                     | Ramp Width (in)       | 48.0  | No                     | Ramp XSlope (%)             | 8.′   |
| N/A                                     | Flare Type LT         | N/A   | N/A                    | Flare Type RT               | N/A   |
| N/A                                     | Flare Slope LT (%)    | N/A   | N/A                    | Flare Slope RT (%)          | N/A   |
| N/A                                     | Flare Traversable LT? | N/A   | N/A                    | Flare Traversable RT?       | N/A   |
| N/A                                     | Landing Length (in)   | N/A   | N/A                    | DWS Provided?               | N/A   |
| N/A                                     | Landing Width (in)    | N/A   | N/A                    | DWS Contrast?               | N/A   |
| N/A                                     | Landing Slope (%)     | N/A   | N/A                    | DWS Length (in)             | N/A   |
| N/A                                     | Landing X Slope (%)   | N/A   | N/A                    | DWS Full Width?             | N/A   |
| N/A                                     | Landing Curb? (Y/N)   | N/A   | N/A                    | DWS Offset (in)             | N/A   |
| N/A                                     | Shared Landing?       | N/A   |                        |                             |       |
| N/A                                     | Gutter Ponding?       | N/A   | N/A                    | Gutter Slope (%)            | N/A   |
| N/A                                     | Gutter Lip Ht (in)    | N/A   | N/A                    | Gutter X Slope (%)          | N/A   |
| N/A                                     | Painted X Walk1?      | No    | N/A                    | Painted X Walk2?            | No    |
|                                         | X Walk 1 Direction    | To NE |                        | X Walk 2 Direction          | To NV |
| N/A                                     | X Walk 1 Width (in)   | N/A   | N/A                    | X Walk 2 Width (in)         | N/A   |
|                                         | X Walk 1 Slope (%)    | 5.1   |                        | X Walk 2 Slope (%)          | 2.4   |
|                                         | X Walk 1 X Slope (%)  | 2.1   |                        | X Walk 2 X Slope (%)        | 6.3   |
| N/A                                     | Ramp inside XWalk1?   | N/A   | N/A                    | Ramp inside XWalk2?         | N/A   |
|                                         | Road Slope (%)        | 5.0   | N/A                    | Clear Space?                | N/A   |
|                                         | Road X Slope (%)      | 4.4   | N/A                    | Clear Space to XWalk (in)   | N/A   |
| N/A                                     | Any Obstructions?     | N/A   | N/A                    | Storm Grate/Utility Hazard? | N/A   |
|                                         | Obstruction Type      |       |                        | Storm Grate/Utility Type    |       |
|                                         |                       | N/A   |                        |                             | N/A   |
|                                         |                       |       | Yes                    | Surface Condition? (G/P)    | Good  |