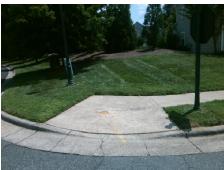

## Access Compliance Report Public Rights-of-Way (Curb Ramps)

Intersection ID: 27456 Main Street: BALLANTYNE\_MEADOWS\_DR Cross Street: GRAHAMWOOD\_PL Location: S

ADA ID: D4EDD8896AAF Ramp Type: PerpDiag Initial Pass/Fail: Fail Overall Compliance: No Severity Score: 25

## Field Measurements/Component Compliance

Street 1 Name
Stop Condition-Street 2
Street 2 Name
Stop Condition-Street 1
Stop Sign
Stop Sign

Possible Solutions:

Remove & Replace Curb Ramp With
Two New Directional Ramps or
Equivalent.

Surveyor Notes:
N/A

PROW/ADA:
R304.5.3

PROW/ADA:
R304.5.3

Total Cost: \$ 3200.00

| Field Measurements/Component Compliance |                       |       |                        |                             |       |
|-----------------------------------------|-----------------------|-------|------------------------|-----------------------------|-------|
| Compliance Description                  |                       | Data  | Compliance Description |                             | Data  |
| N/A                                     | Ramp Length (in)      | 48.0  | Yes                    | Ramp Slope (%)              | 7.0   |
| Yes                                     | Ramp Width (in)       | 48.0  | No                     | Ramp XSlope (%)             | 8.′   |
| N/A                                     | Flare Type LT         | N/A   | N/A                    | Flare Type RT               | N/A   |
| N/A                                     | Flare Slope LT (%)    | N/A   | N/A                    | Flare Slope RT (%)          | N/A   |
| N/A                                     | Flare Traversable LT? | N/A   | N/A                    | Flare Traversable RT?       | N/A   |
| N/A                                     | Landing Length (in)   | N/A   | N/A                    | DWS Provided?               | N/A   |
| N/A                                     | Landing Width (in)    | N/A   | N/A                    | DWS Contrast?               | N/A   |
| N/A                                     | Landing Slope (%)     | N/A   | N/A                    | DWS Length (in)             | N/A   |
| N/A                                     | Landing X Slope (%)   | N/A   | N/A                    | DWS Full Width?             | N/A   |
| N/A                                     | Landing Curb? (Y/N)   | N/A   | N/A                    | DWS Offset (in)             | N/A   |
| N/A                                     | Shared Landing?       | N/A   |                        |                             |       |
| N/A                                     | Gutter Ponding?       | N/A   | N/A                    | Gutter Slope (%)            | N/A   |
| N/A                                     | Gutter Lip Ht (in)    | N/A   | N/A                    | Gutter X Slope (%)          | N/A   |
| N/A                                     | Painted X Walk1?      | No    | N/A                    | Painted X Walk2?            | No    |
|                                         | X Walk 1 Direction    | To NE |                        | X Walk 2 Direction          | To NV |
| N/A                                     | X Walk 1 Width (in)   | N/A   | N/A                    | X Walk 2 Width (in)         | N/A   |
|                                         | X Walk 1 Slope (%)    | 5.1   |                        | X Walk 2 Slope (%)          | 2.4   |
|                                         | X Walk 1 X Slope (%)  | 2.1   |                        | X Walk 2 X Slope (%)        | 6.3   |
| N/A                                     | Ramp inside XWalk1?   | N/A   | N/A                    | Ramp inside XWalk2?         | N/A   |
|                                         | Road Slope (%)        | 5.0   | N/A                    | Clear Space?                | N/A   |
|                                         | Road X Slope (%)      | 4.4   | N/A                    | Clear Space to XWalk (in)   | N/A   |
| N/A                                     | Any Obstructions?     | N/A   | N/A                    | Storm Grate/Utility Hazard? | N/A   |
|                                         | Obstruction Type      |       |                        | Storm Grate/Utility Type    |       |
|                                         |                       | N/A   |                        |                             | N/A   |
|                                         |                       |       | Yes                    | Surface Condition? (G/P)    | Good  |