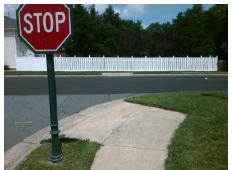

## Access Compliance Report Public Rights-of-Way (Curb Ramps)

Intersection ID: 27456 Main Street: BALLANTYNE\_MEADOWS\_DR Cross Street: GRAHAMWOOD\_PL Location: S

ADA ID: D4EDD8896AAF Ramp Type: PerpDiag Initial Pass/Fail: Fail Overall Compliance: No Severity Score: 25

## Field Measurements/Component Compliance

Street 1 Name
Stop Condition-Street 2
Street 2 Name
Stop Condition-Street 1
Stop Sign
Stop Sign

Possible Solutions:

Remove & Replace Curb Ramp With
Two New Directional Ramps or
Equivalent.

Surveyor Notes:
N/A

PROW/ADA:
R304.5.3

PROW/ADA:
R304.5.3

Total Cost: \$ 3200.00

| Field Measurements/Component Compliance |                       |       |                        |                             |       |
|-----------------------------------------|-----------------------|-------|------------------------|-----------------------------|-------|
| Compliance Description                  |                       | Data  | Compliance Description |                             | Data  |
| N/A                                     | Ramp Length (in)      | 48.0  | Yes                    | Ramp Slope (%)              | 7.0   |
| Yes                                     | Ramp Width (in)       | 48.0  | No                     | Ramp XSlope (%)             | 8.′   |
| N/A                                     | Flare Type LT         | N/A   | N/A                    | Flare Type RT               | N/A   |
| N/A                                     | Flare Slope LT (%)    | N/A   | N/A                    | Flare Slope RT (%)          | N/A   |
| N/A                                     | Flare Traversable LT? | N/A   | N/A                    | Flare Traversable RT?       | N/A   |
| N/A                                     | Landing Length (in)   | N/A   | N/A                    | DWS Provided?               | N/A   |
| N/A                                     | Landing Width (in)    | N/A   | N/A                    | DWS Contrast?               | N/A   |
| N/A                                     | Landing Slope (%)     | N/A   | N/A                    | DWS Length (in)             | N/A   |
| N/A                                     | Landing X Slope (%)   | N/A   | N/A                    | DWS Full Width?             | N/A   |
| N/A                                     | Landing Curb? (Y/N)   | N/A   | N/A                    | DWS Offset (in)             | N/A   |
| N/A                                     | Shared Landing?       | N/A   |                        |                             |       |
| N/A                                     | Gutter Ponding?       | N/A   | N/A                    | Gutter Slope (%)            | N/A   |
| N/A                                     | Gutter Lip Ht (in)    | N/A   | N/A                    | Gutter X Slope (%)          | N/A   |
| N/A                                     | Painted X Walk1?      | No    | N/A                    | Painted X Walk2?            | No    |
|                                         | X Walk 1 Direction    | To NE |                        | X Walk 2 Direction          | To NV |
| N/A                                     | X Walk 1 Width (in)   | N/A   | N/A                    | X Walk 2 Width (in)         | N/A   |
|                                         | X Walk 1 Slope (%)    | 5.1   |                        | X Walk 2 Slope (%)          | 2.4   |
|                                         | X Walk 1 X Slope (%)  | 2.1   |                        | X Walk 2 X Slope (%)        | 6.3   |
| N/A                                     | Ramp inside XWalk1?   | N/A   | N/A                    | Ramp inside XWalk2?         | N/A   |
|                                         | Road Slope (%)        | 5.0   | N/A                    | Clear Space?                | N/A   |
|                                         | Road X Slope (%)      | 4.4   | N/A                    | Clear Space to XWalk (in)   | N/A   |
| N/A                                     | Any Obstructions?     | N/A   | N/A                    | Storm Grate/Utility Hazard? | N/A   |
|                                         | Obstruction Type      |       |                        | Storm Grate/Utility Type    |       |
|                                         |                       | N/A   |                        |                             | N/A   |
|                                         |                       |       | Yes                    | Surface Condition? (G/P)    | Good  |