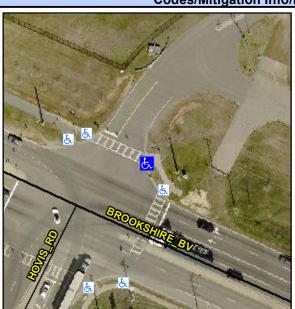

## Access Compliance Report Public Rights-of-Way (Curb Ramps)

Intersection ID: 7091Main Street: BROOKSHIRE\_BVCross Street: HOVIS\_RDLocation:EADA ID: D4F87A008E41Ramp Type: PerpInitial Pass/Fail: FailOverall Compliance: NoSeverity Score: 8.75

Codes/Mitigation Info/Possible Solution

Field Measurements/Component Compliance

| Street 1 Name           | HOVIS RD |
|-------------------------|----------|
| Stop Condition-Street 2 | Signal   |
| Street 2 Name           | N/A      |
| Stop Condition-Street 1 | N/A      |

| Field Measurements/Component Compliance |                       |       |      |                             |      |  |
|-----------------------------------------|-----------------------|-------|------|-----------------------------|------|--|
| Comp                                    | liance Description    | Data  | Comp | oliance Description         | Data |  |
| N/A                                     | Ramp Length (in)      | 96.0  | Yes  | Ramp Slope (%)              | 6.6  |  |
| No                                      | Ramp Width (in)       | 40.5  | Yes  | Ramp XSlope (%)             | 1.0  |  |
| N/A                                     | Flare Type LT         | N/A   | N/A  | Flare Type RT               | N/A  |  |
| N/A                                     | Flare Slope LT (%)    | N/A   | N/A  | Flare Slope RT (%)          | N/A  |  |
| N/A                                     | Flare Traversable LT? | N/A   | N/A  | Flare Traversable RT?       | N/A  |  |
| N/A                                     | Landing Length (in)   | N/A   | N/A  | DWS Provided?               | N/A  |  |
| N/A                                     | Landing Width (in)    | N/A   | N/A  | DWS Contrast?               | N/A  |  |
| N/A                                     | Landing Slope (%)     | N/A   | N/A  | DWS Length (in)             | N/A  |  |
| N/A                                     | Landing X Slope (%)   | N/A   | N/A  | DWS Full Width?             | N/A  |  |
| N/A                                     | Landing Curb? (Y/N)   | N/A   | N/A  | DWS Offset (in)             | N/A  |  |
| N/A                                     | Shared Landing?       | N/A   |      |                             |      |  |
| N/A                                     | Gutter Ponding?       | N/A   | N/A  | Gutter Slope (%)            | N/A  |  |
| N/A                                     | Gutter Lip Ht (in)    | N/A   | N/A  | Gutter X Slope (%)          | N/A  |  |
| N/A                                     | Painted X Walk1?      | Yes   | N/A  | Painted X Walk2?            | N/A  |  |
|                                         | X Walk 1 Direction    | To NW |      | X Walk 2 Direction          | N/A  |  |
| N/A                                     | X Walk 1 Width (in)   | 113.0 | N/A  | X Walk 2 Width (in)         | N/A  |  |
|                                         | X Walk 1 Slope (%)    | 1.7   |      | X Walk 2 Slope (%)          | N/A  |  |
|                                         | X Walk 1 X Slope (%)  | 1.9   |      | X Walk 2 X Slope (%)        | N/A  |  |
| N/A                                     | Ramp inside XWalk1?   | Yes   | N/A  | Ramp inside XWalk2?         | N/A  |  |
|                                         | Road Slope (%)        | N/A   | N/A  | Clear Space?                | N/A  |  |
|                                         | Road X Slope (%)      | N/A   | N/A  | Clear Space to XWalk (in)   | N/A  |  |
| N/A                                     | Any Obstructions?     | N/A   | N/A  | Storm Grate/Utility Hazard? | N/A  |  |
|                                         | Obstruction Type      |       |      | Storm Grate/Utility Type    |      |  |
|                                         |                       | N/A   |      |                             | N/A  |  |
|                                         |                       |       | Yes  | Surface Condition? (G/P)    | Good |  |
|                                         |                       |       |      |                             |      |  |