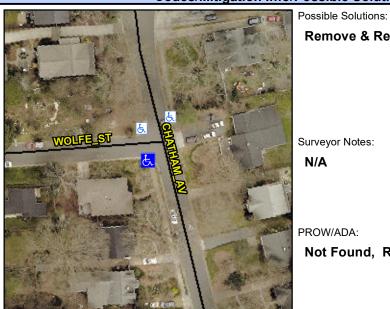

## Access Compliance Report Public Rights-of-Way (Curb Ramps)

Intersection ID: 12876 Main Street: CHATHAM\_AV Cross Street: WOLFE\_ST Location: SW

ADA ID: D505DFA44DC9 Ramp Type: Perp Initial Pass/Fail: Fail Overall Compliance: No Severity Score: 21.25

## Codes/Mitigation Info/Possible Solution

Total Cost:

Street 1 Name
WOLFE ST
Stop Condition-Street 2
StopSign
Street 2 Name
N/A
Stop Condition-Street 1
N/A

| п      |                               | _ |
|--------|-------------------------------|---|
|        | Remove & Replace Entire Ramp. | 1 |
|        |                               | N |
| 00     |                               | N |
| ACR. 2 |                               | N |
|        |                               | N |
| 9      |                               | 1 |
|        | Surveyor Notes:               | N |
|        | N/A                           | N |
|        |                               | N |
|        |                               | N |
| ľ      |                               | N |
|        | PROW/ADA:                     | N |
|        | Not Found, R304.5.1, R304.5.3 | N |
|        | ,                             | N |
| Con    |                               |   |
|        |                               | N |
|        |                               |   |
|        |                               |   |
|        |                               | N |
|        |                               |   |
|        |                               |   |