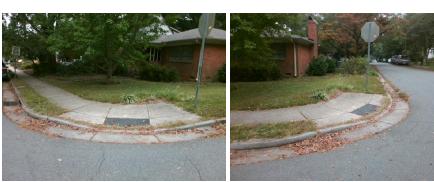

1850.00

| Field Measurements/Component Compliance |                       |      |      |                             |      |  |  |  |
|-----------------------------------------|-----------------------|------|------|-----------------------------|------|--|--|--|
| Compliance Description                  |                       | Data | Comp | liance Description          | Data |  |  |  |
| N/A                                     | Ramp Length (in)      | 85.0 | Yes  | Ramp Slope (%)              | 5.4  |  |  |  |
| No                                      | Ramp Width (in)       | 47.5 | No   | Ramp XSlope (%)             | 6.1  |  |  |  |
| N/A                                     | Flare Type LT         | N/A  | N/A  | Flare Type RT               | N/A  |  |  |  |
| N/A                                     | Flare Slope LT (%)    | N/A  | N/A  | Flare Slope RT (%)          | N/A  |  |  |  |
| N/A                                     | Flare Traversable LT? | N/A  | N/A  | Flare Traversable RT?       | N/A  |  |  |  |
| N/A                                     | Landing Length (in)   | N/A  | N/A  | DWS Provided?               | N/A  |  |  |  |
| N/A                                     | Landing Width (in)    | N/A  | N/A  | DWS Contrast?               | N/A  |  |  |  |
| N/A                                     | Landing Slope (%)     | N/A  | N/A  | DWS Length (in)             | N/A  |  |  |  |
| N/A                                     | Landing X Slope (%)   | N/A  | N/A  | DWS Full Width?             | N/A  |  |  |  |
| N/A                                     | Landing Curb? (Y/N)   | N/A  | N/A  | DWS Offset (in)             | N/A  |  |  |  |
| N/A                                     | Shared Landing?       | N/A  |      |                             |      |  |  |  |
| N/A                                     | Gutter Ponding?       | N/A  | N/A  | Gutter Slope (%)            | N/A  |  |  |  |
| N/A                                     | Gutter Lip Ht (in)    | N/A  | N/A  | Gutter X Slope (%)          | N/A  |  |  |  |
| N/A                                     | Painted X Walk1?      | No   | N/A  | Painted X Walk2?            | N/A  |  |  |  |
|                                         | X Walk 1 Direction    | To N |      | X Walk 2 Direction          | N/A  |  |  |  |
| N/A                                     | X Walk 1 Width (in)   | N/A  | N/A  | X Walk 2 Width (in)         | N/A  |  |  |  |
|                                         | X Walk 1 Slope (%)    | 4.9  |      | X Walk 2 Slope (%)          | N/A  |  |  |  |
|                                         | X Walk 1 X Slope (%)  | 0.4  |      | X Walk 2 X Slope (%)        | N/A  |  |  |  |
| N/A                                     | Ramp inside XWalk1?   | N/A  | N/A  | Ramp inside XWalk2?         | N/A  |  |  |  |
|                                         | Road Slope (%)        | N/A  | N/A  | Clear Space?                | N/A  |  |  |  |
|                                         | Road X Slope (%)      | N/A  | N/A  | Clear Space to XWalk (in)   | N/A  |  |  |  |
| N/A                                     | Any Obstructions?     | N/A  | N/A  | Storm Grate/Utility Hazard? | N/A  |  |  |  |
|                                         | Obstruction Type      |      |      | Storm Grate/Utility Type    |      |  |  |  |
|                                         |                       | N/A  |      |                             | N/A  |  |  |  |
|                                         |                       |      | Yes  | Surface Condition? (G/P)    | Good |  |  |  |