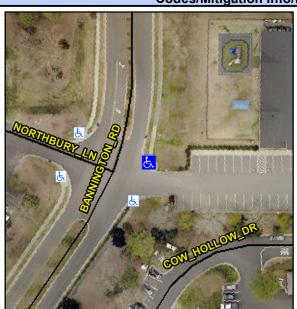

## Access Compliance Report Public Rights-of-Way (Curb Ramps)

Intersection ID: 28975 Main Street: BANNINGTON\_RD Cross Street: NORTHBURY\_LN Location: NE

ADA ID: D5064067E5A0 Ramp Type: PerpDiag Initial Pass/Fail: Fail Overall Compliance: No Severity Score: 33.75

## Field Measurements/Component Compliance

Street 1 Name
Stop Condition-Street 2
Street 2 Name
Stop Condition-Street 1

BANNINGTON RD None NORTHBURY LN None Possible Solutions:

Remove & Replace Curb Ramp With Two New Directional Ramps or Equivalent.