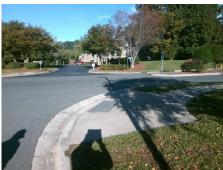

## Access Compliance Report Public Rights-of-Way (Curb Ramps)

Intersection ID: 28975 Main Street: BANNINGTON\_RD Cross Street: NORTHBURY\_LN Location: NE

ADA ID: D5064067E5A0 Ramp Type: PerpDiag Initial Pass/Fail: Fail Overall Compliance: No Severity Score: 33.75

## Field Measurements/Component Compliance

Street 1 Name
Stop Condition-Street 2
Street 2 Name
Stop Condition-Street 1

BANNINGTON RD None NORTHBURY LN None Possible Solutions:

Remove & Replace Curb Ramp With Two New Directional Ramps or Equivalent.

Surveyor Notes:

N/A

PROW/ADA:

Not Found, R304.5.1, R304.5.3

Total Cost: \$ 3200.00

| Field Measurements/Component Compliance |                        |                       |       |                        |                             |      |
|-----------------------------------------|------------------------|-----------------------|-------|------------------------|-----------------------------|------|
|                                         | Compliance Description |                       | Data  | Compliance Description |                             | Data |
|                                         | N/A                    | Ramp Length (in)      | 108.5 | Yes                    | Ramp Slope (%)              | 6.6  |
|                                         | No                     | Ramp Width (in)       | 40.0  | No                     | Ramp XSlope (%)             | 7.6  |
|                                         | N/A                    | Flare Type LT         | N/A   | N/A                    | Flare Type RT               | N/A  |
|                                         | N/A                    | Flare Slope LT (%)    | N/A   | N/A                    | Flare Slope RT (%)          | N/A  |
|                                         | N/A                    | Flare Traversable LT? | N/A   | N/A                    | Flare Traversable RT?       | N/A  |
|                                         | N/A                    | Landing Length (in)   | N/A   | N/A                    | DWS Provided?               | N/A  |
|                                         | N/A                    | Landing Width (in)    | N/A   | N/A                    | DWS Contrast?               | N/A  |
|                                         | N/A                    | Landing Slope (%)     | N/A   | N/A                    | DWS Length (in)             | N/A  |
|                                         | N/A                    | Landing X Slope (%)   | N/A   | N/A                    | DWS Full Width?             | N/A  |
|                                         | N/A                    | Landing Curb? (Y/N)   | N/A   | N/A                    | DWS Offset (in)             | N/A  |
|                                         | N/A                    | Shared Landing?       | N/A   |                        |                             |      |
|                                         | N/A                    | Gutter Ponding?       | N/A   | N/A                    | Gutter Slope (%)            | N/A  |
|                                         | N/A                    | Gutter Lip Ht (in)    | N/A   | N/A                    | Gutter X Slope (%)          | N/A  |
|                                         | N/A                    | Painted X Walk1?      | No    | N/A                    | Painted X Walk2?            | No   |
|                                         |                        | X Walk 1 Direction    | To W  |                        | X Walk 2 Direction          | To S |
|                                         | N/A                    | X Walk 1 Width (in)   | N/A   | N/A                    | X Walk 2 Width (in)         | N/A  |
|                                         |                        | X Walk 1 Slope (%)    | 3.4   |                        | X Walk 2 Slope (%)          | 4.8  |
|                                         |                        | X Walk 1 X Slope (%)  | 4.2   |                        | X Walk 2 X Slope (%)        | 7.6  |
|                                         | N/A                    | Ramp inside XWalk1?   | N/A   | N/A                    | Ramp inside XWalk2?         | N/A  |
|                                         |                        | Road Slope (%)        | 7.1   | N/A                    | Clear Space?                | N/A  |
|                                         |                        | Road X Slope (%)      | 0.6   | N/A                    | Clear Space to XWalk (in)   | N/A  |
|                                         | N/A                    | Any Obstructions?     | N/A   | N/A                    | Storm Grate/Utility Hazard? | N/A  |
|                                         |                        | Obstruction Type      |       |                        | Storm Grate/Utility Type    |      |
|                                         |                        |                       | N/A   |                        |                             | N/A  |
|                                         |                        |                       |       | Yes                    | Surface Condition? (G/P)    | Good |
|                                         | ALC: N                 |                       |       |                        |                             |      |