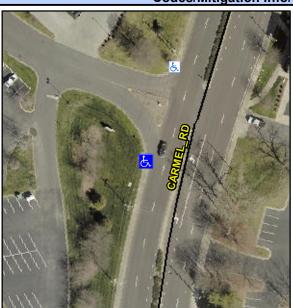

## **Access Compliance Report Public Rights-of-Way** (Curb Ramps)

Intersection ID: 10022636 Main Street: CARMEL\_RD Cross Street: N/A Location: SW **Overall Compliance: No** ADA ID: D50BEFC0917C Ramp Type: Perp Initial Pass/Fail: Fail Severity Score: 13.75

**Codes/Mitigation Info/Possible Solution** 

Total Cost:

| Street 1 Name           | CARMEL RD |
|-------------------------|-----------|
| Stop Condition-Street 2 | YieldSign |
| Street 2 Name           | N/A       |
| Stop Condition-Street 1 | N/A       |