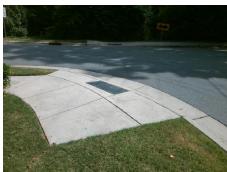

## Access Compliance Report Public Rights-of-Way (Curb Ramps)

Intersection ID: 12573 Main Street: KENSINGTON\_DR Cross Street: NASSAU\_BV Location: NW

ADA ID: D51214D549EC Ramp Type: PerpDiag Initial Pass/Fail: Fail Overall Compliance: No Severity Score: 33.75

## Field Measurements/Component Compliance

Street 1 Name
Stop Condition-Street 2
Street 2 Name
Stop Condition-Street 1

KENSINGTON DR StopSign NASSAU BV None Possible Solutions:

Remove & Replace Curb Ramp With Two New Directional Ramps or Equivalent.

Surveyor Notes:

N/A

PROW/ADA:

Not Found, R304.5.1, R304.2.2

Total Cost: \$ 3200.00

Compliance Description Data Compliance Description Data No Ramp Slope (%) N/A Ramp Length (in) 35.0 13.0 Yes Ramp XSlope (%) No Ramp Width (in) 47.0 0.5 N/A N/A Flare Type LT N/A Flare Type RT N/A N/A N/A N/A Flare Slope RT (%) N/A Flare Slope LT (%) N/A Flare Traversable LT? N/A N/A Flare Traversable RT? N/A N/A N/A N/A DWS Provided? N/A Landing Length (in) N/A Landing Width (in) N/A N/A **DWS Contrast?** N/A N/A N/A N/A Landing Slope (%) DWS Length (in) N/A N/A Landing X Slope (%) N/A N/A DWS Full Width? N/A N/A Landing Curb? (Y/N) N/A N/A DWS Offset (in) N/A N/A N/A Shared Landing? N/A **Gutter Ponding?** N/A N/A Gutter Slope (%) N/A N/A Gutter Lip Ht (in) N/A N/A Gutter X Slope (%) N/A N/A Painted X Walk1? No N/A Painted X Walk2? No X Walk 1 Direction To S X Walk 2 Direction To E N/A N/A X Walk 1 Width (in) X Walk 2 Width (in) N/A X Walk 1 Slope (%) 0.3 X Walk 2 Slope (%) 1.2 X Walk 1 X Slope (%) 0.9 X Walk 2 X Slope (%) 1.2 N/A N/A N/A Ramp inside XWalk2? N/A Ramp inside XWalk1? Road Slope (%) 0.0 N/A Clear Space? N/A N/A Road X Slope (%) 2.3 Clear Space to XWalk (in) N/A N/A N/A N/A Any Obstructions? Storm Grate/Utility Hazard? N/A **Obstruction Type** Storm Grate/Utility Type N/A N/A