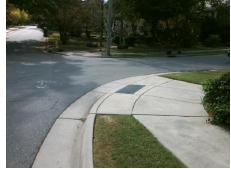

## Access Compliance Report Public Rights-of-Way (Curb Ramps)

Intersection ID: 12573 Main Street: KENSINGTON\_DR Cross Street: NASSAU\_BV Location: NW

ADA ID: D51214D549EC Ramp Type: PerpDiag Initial Pass/Fail: Fail Overall Compliance: No Severity Score: 33.75

## Field Measurements/Component Compliance

Street 1 Name
Stop Condition-Street 2
Street 2 Name
Stop Condition-Street 1

KENSINGTON DR StopSign NASSAU BV None Possible Solutions:

Remove & Replace Curb Ramp With Two New Directional Ramps or Equivalent.

Surveyor Notes:

N/A

PROW/ADA:

Not Found, R304.5.1, R304.2.2

Total Cost: \$ 3200.00

Compliance Description Data Compliance Description Data No Ramp Slope (%) N/A Ramp Length (in) 35.0 13.0 Yes Ramp XSlope (%) No Ramp Width (in) 47.0 0.5 N/A N/A Flare Type LT N/A Flare Type RT N/A N/A N/A N/A Flare Slope RT (%) N/A Flare Slope LT (%) N/A Flare Traversable LT? N/A N/A Flare Traversable RT? N/A N/A N/A N/A DWS Provided? N/A Landing Length (in) N/A Landing Width (in) N/A N/A **DWS Contrast?** N/A N/A N/A N/A Landing Slope (%) DWS Length (in) N/A N/A Landing X Slope (%) N/A N/A DWS Full Width? N/A N/A Landing Curb? (Y/N) N/A N/A DWS Offset (in) N/A N/A N/A Shared Landing? N/A **Gutter Ponding?** N/A N/A Gutter Slope (%) N/A N/A Gutter Lip Ht (in) N/A N/A Gutter X Slope (%) N/A N/A Painted X Walk1? No N/A Painted X Walk2? No X Walk 1 Direction To S X Walk 2 Direction To E N/A N/A X Walk 1 Width (in) X Walk 2 Width (in) N/A X Walk 1 Slope (%) 0.3 X Walk 2 Slope (%) 1.2 X Walk 1 X Slope (%) 0.9 X Walk 2 X Slope (%) 1.2 N/A N/A N/A Ramp inside XWalk2? N/A Ramp inside XWalk1? Road Slope (%) 0.0 N/A Clear Space? N/A N/A Road X Slope (%) 2.3 Clear Space to XWalk (in) N/A N/A N/A N/A Any Obstructions? Storm Grate/Utility Hazard? N/A **Obstruction Type** Storm Grate/Utility Type N/A N/A