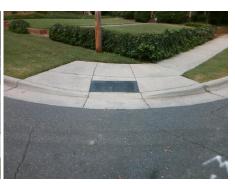

## Access Compliance Report Public Rights-of-Way (Curb Ramps)

Intersection ID: 12573 Main Street: KENSINGTON\_DR Cross Street: NASSAU\_BV Location: NW

ADA ID: D51214D549EC Ramp Type: PerpDiag Initial Pass/Fail: Fail Overall Compliance: No Severity Score: 33.75

## Field Measurements/Component Compliance

Street 1 Name
Stop Condition-Street 2
Street 2 Name
Stop Condition-Street 1

KENSINGTON DR StopSign NASSAU BV None Possible Solutions:

Remove & Replace Curb Ramp With Two New Directional Ramps or Equivalent.

Surveyor Notes:

N/A

PROW/ADA:

Not Found, R304.5.1, R304.2.2

Total Cost: \$ 3200.00

Compliance Description Data Compliance Description Data No Ramp Slope (%) N/A Ramp Length (in) 35.0 13.0 Yes Ramp XSlope (%) No Ramp Width (in) 47.0 0.5 N/A N/A Flare Type LT N/A Flare Type RT N/A N/A N/A N/A Flare Slope RT (%) N/A Flare Slope LT (%) N/A Flare Traversable LT? N/A N/A Flare Traversable RT? N/A N/A N/A N/A DWS Provided? N/A Landing Length (in) N/A Landing Width (in) N/A N/A **DWS Contrast?** N/A N/A N/A N/A Landing Slope (%) DWS Length (in) N/A N/A Landing X Slope (%) N/A N/A DWS Full Width? N/A N/A Landing Curb? (Y/N) N/A N/A DWS Offset (in) N/A N/A N/A Shared Landing? N/A **Gutter Ponding?** N/A N/A Gutter Slope (%) N/A N/A Gutter Lip Ht (in) N/A N/A Gutter X Slope (%) N/A N/A Painted X Walk1? No N/A Painted X Walk2? No X Walk 1 Direction To S X Walk 2 Direction To E N/A N/A X Walk 1 Width (in) X Walk 2 Width (in) N/A X Walk 1 Slope (%) 0.3 X Walk 2 Slope (%) 1.2 X Walk 1 X Slope (%) 0.9 X Walk 2 X Slope (%) 1.2 N/A N/A N/A Ramp inside XWalk2? N/A Ramp inside XWalk1? Road Slope (%) 0.0 N/A Clear Space? N/A N/A Road X Slope (%) 2.3 Clear Space to XWalk (in) N/A N/A N/A N/A Any Obstructions? Storm Grate/Utility Hazard? N/A **Obstruction Type** Storm Grate/Utility Type N/A N/A