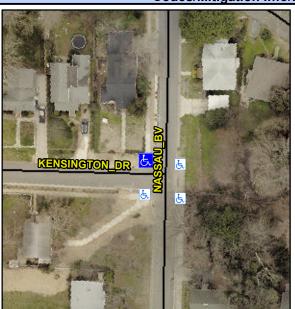

## Access Compliance Report Public Rights-of-Way (Curb Ramps)

Intersection ID: 12573 Main Street: KENSINGTON\_DR Cross Street: NASSAU\_BV Location: NW

ADA ID: D51214D549EC Ramp Type: PerpDiag Initial Pass/Fail: Fail Overall Compliance: No Severity Score: 33.75

## Field Measurements/Component Compliance

Street 1 Name
Stop Condition-Street 2
Street 2 Name
Stop Condition-Street 1

KENSINGTON DR StopSign NASSAU BV None Possible Solutions:

Remove & Replace Curb Ramp With Two New Directional Ramps or Equivalent.