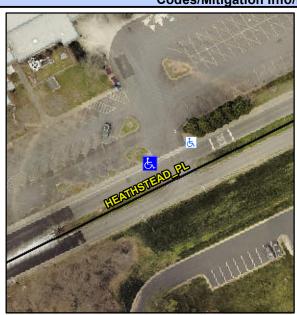

## **Access Compliance Report Public Rights-of-Way** (Curb Ramps)

Intersection ID: 10028229 Main Street: HEATHSTEAD PL Cross Street: N/A Location: NW Initial Pass/Fail: Fail **Overall Compliance: No Severity Score:** 25 ADA ID: D512DD98FCCE Ramp Type: PerpDiag

## Field Measurements/Component Compliance

**HEATHSTEAD PL** Street 1 Name Stop Condition-Street 2 None **ENTRANCE** Street 2 Name Stop Condition-Street 1 None Possible Solutions: Remove & Replace Curb Ramp With Two New Directional Ramps or Equivalent. Surveyor Notes: N/A PROW/ADA: Not Found, R304.5.3