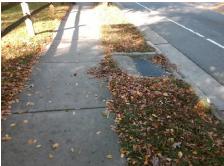

## Access Compliance Report Public Rights-of-Way (Curb Ramps)

Intersection ID: 10040084 Main Street: TUCKASEEGEE\_RD Cross Street: N/A Location: S

ADA ID: D512F7D18884 Ramp Type: Directional1 Initial Pass/Fail: Fail Overall Compliance: No Severity Score: 33.75

| Total Cost: |  | \$ | 1600.00 |
|-------------|--|----|---------|

| Comp | liance Description    | Data | Comp | liance | Description             | Data |
|------|-----------------------|------|------|--------|-------------------------|------|
| N/A  | Ramp Length (in)      | 47.0 | N/A  | Grade  | e Break?                | N/A  |
| No   | Ramp Width (in)       | 47.5 | N/A  | Grade  | e Break Slope (%)       | 0.0  |
| No   | Ramp Slope (%)        | 13.7 | N/A  | Grade  | e Break XSlope (%)      | 0.0  |
| Yes  | Ramp XSlope (%)       | 1.4  |      |        |                         |      |
| N/A  | Flare Type LT         | N/A  | N/A  | Flare  | Type RT                 | N/A  |
| N/A  | Flare Slope LT (%)    | N/A  | N/A  | Flare  | Slope RT (%)            | 0.0  |
| N/A  | Flare Traversable LT? | N/A  | N/A  | Flare  | Traversable RT?         | N/A  |
| N/A  | Landing Length (in)   | 0.0  | N/A  | DWS    | Provided?               | N/A  |
| N/A  | Landing Width (in)    | 0.0  | N/A  | DWS    | Contrast?               | N/A  |
| N/A  | Landing Slope (%)     | 0.0  | N/A  | DWS    | Length (in)             | N/A  |
| N/A  | Landing X Slope (%)   | 0.0  | N/A  | DWS    | Full Width?             | N/A  |
| N/A  | Landing Curb? (Y/N)   | N/A  | N/A  | DWS    | Offset LT (in)          | N/A  |
| N/A  | Shared Landing?       | N/A  | N/A  | DWS    | Offset RT (in)          | N/A  |
| N/A  | Gutter Ponding?       | 0.0  | N/A  | Gutte  | er Slope (%)            | N/A  |
| N/A  | Gutter Lip Ht (in)    | 0.0  | N/A  | Gutte  | er X Slope (%)          | N/A  |
| N/A  | Painted X Walk1?      | No   |      | Road   | Slope (%)               | 5.8  |
|      | X Walk 1 Direction    | To N |      | Road   | X Slope (%)             | 1.3  |
|      | X Walk 1 Width (in)   | N/A  |      | Clear  | Space?                  | N/A  |
|      | X Walk 1 Slope (%)    | 5.8  | N/A  | Clear  | Space to XWalk (in)     | N/A  |
|      | X Walk 1 X Slope (%)  | 1.3  | N/A  | Storm  | n Grate/Utility Hazard? | N/A  |
| N/A  | Ramp inside XWalk1?   | N/A  |      | Storm  | n Grate/Utility Type    |      |
| N/A  | Any Obstructions?     | N/A  |      |        |                         | N/A  |
|      | Obstruction Type      |      | Yes  | Surfa  | ce Condition? (G/P)     | Good |
|      |                       | N/A  | N/A  | Curb   | Slope (%)               | 14.  |
|      |                       |      |      |        |                         |      |