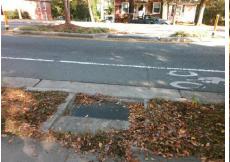

## Access Compliance Report Public Rights-of-Way (Curb Ramps)

Intersection ID: 10040084 Main Street: TUCKASEEGEE\_RD Cross Street: N/A Location: S

ADA ID: D512F7D18884 Ramp Type: Directional1 Initial Pass/Fail: Fail Overall Compliance: No Severity Score: 33.75

| Total Cost: |  | \$ | 1600.00 |
|-------------|--|----|---------|

| Comp | liance Description    | Data | Comp | liance | Description             | Data |
|------|-----------------------|------|------|--------|-------------------------|------|
| N/A  | Ramp Length (in)      | 47.0 | N/A  | Grade  | e Break?                | N/A  |
| No   | Ramp Width (in)       | 47.5 | N/A  | Grade  | e Break Slope (%)       | 0.0  |
| No   | Ramp Slope (%)        | 13.7 | N/A  | Grade  | e Break XSlope (%)      | 0.0  |
| Yes  | Ramp XSlope (%)       | 1.4  |      |        |                         |      |
| N/A  | Flare Type LT         | N/A  | N/A  | Flare  | Type RT                 | N/A  |
| N/A  | Flare Slope LT (%)    | N/A  | N/A  | Flare  | Slope RT (%)            | 0.0  |
| N/A  | Flare Traversable LT? | N/A  | N/A  | Flare  | Traversable RT?         | N/A  |
| N/A  | Landing Length (in)   | 0.0  | N/A  | DWS    | Provided?               | N/A  |
| N/A  | Landing Width (in)    | 0.0  | N/A  | DWS    | Contrast?               | N/A  |
| N/A  | Landing Slope (%)     | 0.0  | N/A  | DWS    | Length (in)             | N/A  |
| N/A  | Landing X Slope (%)   | 0.0  | N/A  | DWS    | Full Width?             | N/A  |
| N/A  | Landing Curb? (Y/N)   | N/A  | N/A  | DWS    | Offset LT (in)          | N/A  |
| N/A  | Shared Landing?       | N/A  | N/A  | DWS    | Offset RT (in)          | N/A  |
| N/A  | Gutter Ponding?       | 0.0  | N/A  | Gutte  | er Slope (%)            | N/A  |
| N/A  | Gutter Lip Ht (in)    | 0.0  | N/A  | Gutte  | er X Slope (%)          | N/A  |
| N/A  | Painted X Walk1?      | No   |      | Road   | Slope (%)               | 5.8  |
|      | X Walk 1 Direction    | To N |      | Road   | X Slope (%)             | 1.3  |
|      | X Walk 1 Width (in)   | N/A  |      | Clear  | Space?                  | N/A  |
|      | X Walk 1 Slope (%)    | 5.8  | N/A  | Clear  | Space to XWalk (in)     | N/A  |
|      | X Walk 1 X Slope (%)  | 1.3  | N/A  | Storm  | n Grate/Utility Hazard? | N/A  |
| N/A  | Ramp inside XWalk1?   | N/A  |      | Storm  | n Grate/Utility Type    |      |
| N/A  | Any Obstructions?     | N/A  |      |        |                         | N/A  |
|      | Obstruction Type      |      | Yes  | Surfa  | ce Condition? (G/P)     | Good |
|      |                       | N/A  | N/A  | Curb   | Slope (%)               | 14.  |
|      |                       |      |      |        |                         |      |