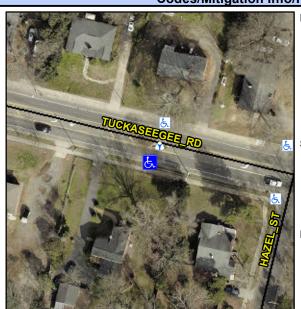

## Access Compliance Report Public Rights-of-Way (Curb Ramps)

Intersection ID: 10040084 Main Street: TUCKASEEGEE\_RD Cross Street: N/A Location: S

ADA ID: D512F7D18884 Ramp Type: Directional1 Initial Pass/Fail: Fail Overall Compliance: No Severity Score: 33.75

## Field Measurements/Component Compliance

| Street 1 Name           | TUCKASEEGEE RD |
|-------------------------|----------------|
| Stop Condition-Street 1 | None           |
| Street 2 Name           | N/A            |
| Stop Condition-Street 2 | N/A            |