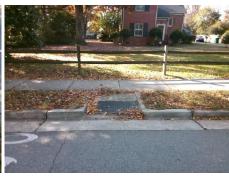

## Access Compliance Report Public Rights-of-Way (Curb Ramps)

Intersection ID: 10040084 Main Street: TUCKASEEGEE\_RD Cross Street: N/A Location: S

ADA ID: D512F7D18884 Ramp Type: Directional1 Initial Pass/Fail: Fail Overall Compliance: No Severity Score: 33.75

| Total Cost: |  | \$ | 1600.00 |
|-------------|--|----|---------|

| Comp | liance Description    | Data | Comp | liance | Description             | Data |
|------|-----------------------|------|------|--------|-------------------------|------|
| N/A  | Ramp Length (in)      | 47.0 | N/A  | Grade  | e Break?                | N/A  |
| No   | Ramp Width (in)       | 47.5 | N/A  | Grade  | e Break Slope (%)       | 0.0  |
| No   | Ramp Slope (%)        | 13.7 | N/A  | Grade  | e Break XSlope (%)      | 0.0  |
| Yes  | Ramp XSlope (%)       | 1.4  |      |        |                         |      |
| N/A  | Flare Type LT         | N/A  | N/A  | Flare  | Type RT                 | N/A  |
| N/A  | Flare Slope LT (%)    | N/A  | N/A  | Flare  | Slope RT (%)            | 0.0  |
| N/A  | Flare Traversable LT? | N/A  | N/A  | Flare  | Traversable RT?         | N/A  |
| N/A  | Landing Length (in)   | 0.0  | N/A  | DWS    | Provided?               | N/A  |
| N/A  | Landing Width (in)    | 0.0  | N/A  | DWS    | Contrast?               | N/A  |
| N/A  | Landing Slope (%)     | 0.0  | N/A  | DWS    | Length (in)             | N/A  |
| N/A  | Landing X Slope (%)   | 0.0  | N/A  | DWS    | Full Width?             | N/A  |
| N/A  | Landing Curb? (Y/N)   | N/A  | N/A  | DWS    | Offset LT (in)          | N/A  |
| N/A  | Shared Landing?       | N/A  | N/A  | DWS    | Offset RT (in)          | N/A  |
| N/A  | Gutter Ponding?       | 0.0  | N/A  | Gutte  | er Slope (%)            | N/A  |
| N/A  | Gutter Lip Ht (in)    | 0.0  | N/A  | Gutte  | er X Slope (%)          | N/A  |
| N/A  | Painted X Walk1?      | No   |      | Road   | Slope (%)               | 5.8  |
|      | X Walk 1 Direction    | To N |      | Road   | X Slope (%)             | 1.3  |
|      | X Walk 1 Width (in)   | N/A  |      | Clear  | Space?                  | N/A  |
|      | X Walk 1 Slope (%)    | 5.8  | N/A  | Clear  | Space to XWalk (in)     | N/A  |
|      | X Walk 1 X Slope (%)  | 1.3  | N/A  | Storm  | n Grate/Utility Hazard? | N/A  |
| N/A  | Ramp inside XWalk1?   | N/A  |      | Storm  | n Grate/Utility Type    |      |
| N/A  | Any Obstructions?     | N/A  |      |        |                         | N/A  |
|      | Obstruction Type      |      | Yes  | Surfa  | ce Condition? (G/P)     | Good |
|      |                       | N/A  | N/A  | Curb   | Slope (%)               | 14.  |
|      |                       |      |      |        |                         |      |