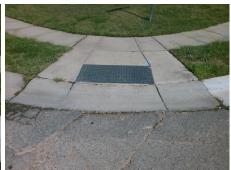

## Field Measurements/Component Compliance

Street 1 Name
Stop Condition-Street 2
Street 2 Name
Stop Condition-Street 1

HOPKINS ST StopSign BERRYBROCK LN None Possible Solutions:

Remove & Replace Curb Ramp With Two New Directional Ramps or Equivalent.

Surveyor Notes:

N/A

PROW/ADA:

Not Found, R304.5.1

Total Cost: \$ 3200.00

| Compliance Description |                       | Data | Comp | liance Description          | Data |
|------------------------|-----------------------|------|------|-----------------------------|------|
| N/A                    | Ramp Length (in)      | 52.5 | Yes  | Ramp Slope (%)              | 7.5  |
| No                     | Ramp Width (in)       | 40.5 | Yes  | Ramp XSlope (%)             | 1.5  |
| N/A                    | Flare Type LT         | N/A  | N/A  | Flare Type RT               | N/A  |
| N/A                    | Flare Slope LT (%)    | N/A  | N/A  | Flare Slope RT (%)          | N/A  |
| N/A                    | Flare Traversable LT? | N/A  | N/A  | Flare Traversable RT?       | N/A  |
| N/A                    | Landing Length (in)   | N/A  | N/A  | DWS Provided?               | N/A  |
| N/A                    | Landing Width (in)    | N/A  | N/A  | DWS Contrast?               | N/A  |
| N/A                    | Landing Slope (%)     | N/A  | N/A  | DWS Length (in)             | N/A  |
| N/A                    | Landing X Slope (%)   | N/A  | N/A  | DWS Full Width?             | N/A  |
| N/A                    | Landing Curb? (Y/N)   | N/A  | N/A  | DWS Offset (in)             | N/A  |
| N/A                    | Shared Landing?       | N/A  |      |                             |      |
| N/A                    | Gutter Ponding?       | N/A  | N/A  | Gutter Slope (%)            | N/A  |
| N/A                    | Gutter Lip Ht (in)    | N/A  | N/A  | Gutter X Slope (%)          | N/A  |
| N/A                    | Painted X Walk1?      | No   | N/A  | Painted X Walk2?            | No   |
|                        | X Walk 1 Direction    | To S |      | X Walk 2 Direction          | To E |
| N/A                    | X Walk 1 Width (in)   | N/A  | N/A  | X Walk 2 Width (in)         | N/A  |
|                        | X Walk 1 Slope (%)    | 4.5  |      | X Walk 2 Slope (%)          | 0.9  |
|                        | X Walk 1 X Slope (%)  | 0.4  |      | X Walk 2 X Slope (%)        | 2.5  |
| N/A                    | Ramp inside XWalk1?   | N/A  | N/A  | Ramp inside XWalk2?         | N/A  |
|                        | Road Slope (%)        | 2.3  | N/A  | Clear Space?                | N/A  |
|                        | Road X Slope (%)      | 2.4  | N/A  | Clear Space to XWalk (in)   | N/A  |
| N/A                    | Any Obstructions?     | N/A  | N/A  | Storm Grate/Utility Hazard? | N/A  |
|                        | Obstruction Type      |      |      | Storm Grate/Utility Type    |      |
|                        |                       | N/A  |      |                             | N/A  |
|                        |                       |      | Yes  | Surface Condition? (G/P)    | Good |