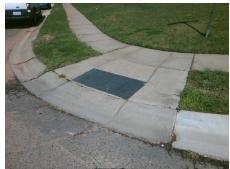

## Field Measurements/Component Compliance

Street 1 Name
Stop Condition-Street 2
Street 2 Name
Stop Condition-Street 1

HOPKINS ST StopSign BERRYBROCK LN None Possible Solutions:

Remove & Replace Curb Ramp With Two New Directional Ramps or Equivalent.

Surveyor Notes:

N/A

PROW/ADA:

Not Found, R304.5.1

Total Cost: \$ 3200.00

| Compliance Description |                       | Data | Comp | liance Description          | Data |
|------------------------|-----------------------|------|------|-----------------------------|------|
| N/A                    | Ramp Length (in)      | 52.5 | Yes  | Ramp Slope (%)              | 7.5  |
| No                     | Ramp Width (in)       | 40.5 | Yes  | Ramp XSlope (%)             | 1.5  |
| N/A                    | Flare Type LT         | N/A  | N/A  | Flare Type RT               | N/A  |
| N/A                    | Flare Slope LT (%)    | N/A  | N/A  | Flare Slope RT (%)          | N/A  |
| N/A                    | Flare Traversable LT? | N/A  | N/A  | Flare Traversable RT?       | N/A  |
| N/A                    | Landing Length (in)   | N/A  | N/A  | DWS Provided?               | N/A  |
| N/A                    | Landing Width (in)    | N/A  | N/A  | DWS Contrast?               | N/A  |
| N/A                    | Landing Slope (%)     | N/A  | N/A  | DWS Length (in)             | N/A  |
| N/A                    | Landing X Slope (%)   | N/A  | N/A  | DWS Full Width?             | N/A  |
| N/A                    | Landing Curb? (Y/N)   | N/A  | N/A  | DWS Offset (in)             | N/A  |
| N/A                    | Shared Landing?       | N/A  |      |                             |      |
| N/A                    | Gutter Ponding?       | N/A  | N/A  | Gutter Slope (%)            | N/A  |
| N/A                    | Gutter Lip Ht (in)    | N/A  | N/A  | Gutter X Slope (%)          | N/A  |
| N/A                    | Painted X Walk1?      | No   | N/A  | Painted X Walk2?            | No   |
|                        | X Walk 1 Direction    | To S |      | X Walk 2 Direction          | To E |
| N/A                    | X Walk 1 Width (in)   | N/A  | N/A  | X Walk 2 Width (in)         | N/A  |
|                        | X Walk 1 Slope (%)    | 4.5  |      | X Walk 2 Slope (%)          | 0.9  |
|                        | X Walk 1 X Slope (%)  | 0.4  |      | X Walk 2 X Slope (%)        | 2.5  |
| N/A                    | Ramp inside XWalk1?   | N/A  | N/A  | Ramp inside XWalk2?         | N/A  |
|                        | Road Slope (%)        | 2.3  | N/A  | Clear Space?                | N/A  |
|                        | Road X Slope (%)      | 2.4  | N/A  | Clear Space to XWalk (in)   | N/A  |
| N/A                    | Any Obstructions?     | N/A  | N/A  | Storm Grate/Utility Hazard? | N/A  |
|                        | Obstruction Type      |      |      | Storm Grate/Utility Type    |      |
|                        |                       | N/A  |      |                             | N/A  |
|                        |                       |      | Yes  | Surface Condition? (G/P)    | Good |