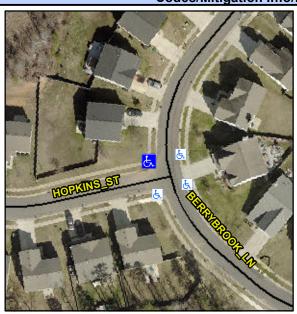

## Access Compliance Report Public Rights-of-Way (Curb Ramps)

Intersection ID: 49256Main Street:HOPKINS\_STCross Street:BERRYBROOK\_LNLocation:NWADA ID: D514913A123CRamp Type:PerpDiagInitial Pass/Fail:FailOverall Compliance:NoSeverity Score:8.75

## Field Measurements/Component Compliance

Street 1 Name
Stop Condition-Street 2
Street 2 Name
Stop Condition-Street 1

HOPKINS ST StopSign BERRYBROCK LN None Possible Solutions:

Remove & Replace Curb Ramp With Two New Directional Ramps or Equivalent.