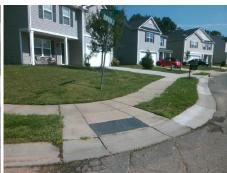

## Field Measurements/Component Compliance

Street 1 Name
Stop Condition-Street 2
Street 2 Name
Stop Condition-Street 1

HOPKINS ST StopSign BERRYBROCK LN None Possible Solutions:

Remove & Replace Curb Ramp With Two New Directional Ramps or Equivalent.

Surveyor Notes:

N/A

PROW/ADA:

Not Found, R304.5.1

Total Cost: \$ 3200.00

| Compliance Description |                       | Data | Comp | liance Description          | Data |
|------------------------|-----------------------|------|------|-----------------------------|------|
| N/A                    | Ramp Length (in)      | 52.5 | Yes  | Ramp Slope (%)              | 7.5  |
| No                     | Ramp Width (in)       | 40.5 | Yes  | Ramp XSlope (%)             | 1.5  |
| N/A                    | Flare Type LT         | N/A  | N/A  | Flare Type RT               | N/A  |
| N/A                    | Flare Slope LT (%)    | N/A  | N/A  | Flare Slope RT (%)          | N/A  |
| N/A                    | Flare Traversable LT? | N/A  | N/A  | Flare Traversable RT?       | N/A  |
| N/A                    | Landing Length (in)   | N/A  | N/A  | DWS Provided?               | N/A  |
| N/A                    | Landing Width (in)    | N/A  | N/A  | DWS Contrast?               | N/A  |
| N/A                    | Landing Slope (%)     | N/A  | N/A  | DWS Length (in)             | N/A  |
| N/A                    | Landing X Slope (%)   | N/A  | N/A  | DWS Full Width?             | N/A  |
| N/A                    | Landing Curb? (Y/N)   | N/A  | N/A  | DWS Offset (in)             | N/A  |
| N/A                    | Shared Landing?       | N/A  |      |                             |      |
| N/A                    | Gutter Ponding?       | N/A  | N/A  | Gutter Slope (%)            | N/A  |
| N/A                    | Gutter Lip Ht (in)    | N/A  | N/A  | Gutter X Slope (%)          | N/A  |
| N/A                    | Painted X Walk1?      | No   | N/A  | Painted X Walk2?            | No   |
|                        | X Walk 1 Direction    | To S |      | X Walk 2 Direction          | To E |
| N/A                    | X Walk 1 Width (in)   | N/A  | N/A  | X Walk 2 Width (in)         | N/A  |
|                        | X Walk 1 Slope (%)    | 4.5  |      | X Walk 2 Slope (%)          | 0.9  |
|                        | X Walk 1 X Slope (%)  | 0.4  |      | X Walk 2 X Slope (%)        | 2.5  |
| N/A                    | Ramp inside XWalk1?   | N/A  | N/A  | Ramp inside XWalk2?         | N/A  |
|                        | Road Slope (%)        | 2.3  | N/A  | Clear Space?                | N/A  |
|                        | Road X Slope (%)      | 2.4  | N/A  | Clear Space to XWalk (in)   | N/A  |
| N/A                    | Any Obstructions?     | N/A  | N/A  | Storm Grate/Utility Hazard? | N/A  |
|                        | Obstruction Type      |      |      | Storm Grate/Utility Type    |      |
|                        |                       | N/A  |      |                             | N/A  |
|                        |                       |      | Yes  | Surface Condition? (G/P)    | Good |