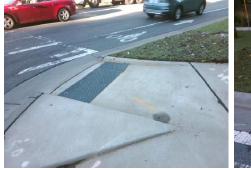

## Access Compliance Report Public Rights-of-Way (Curb Ramps)

| Intersection ID: 12728                  | Main Street: E_10TH_ST |                              |         |                                                | Cross Street: SEIGLE_AV |      |                    |                             | N    |
|-----------------------------------------|------------------------|------------------------------|---------|------------------------------------------------|-------------------------|------|--------------------|-----------------------------|------|
| ADA ID: D523143B8ADA                    |                        |                              |         | Initial Pass/Fail: Pass Overall Compliance: No |                         |      |                    | Location:                   | 0.25 |
| ·                                       |                        |                              | Initial |                                                |                         |      |                    |                             | 0.25 |
| Codes/Mitigation Info/Possible Solution |                        |                              |         | Field Measurements/Component Compliance        |                         |      |                    |                             |      |
|                                         |                        | Possible Solutions:          |         | Compliance Description Data Complia            |                         |      | liance Description | Data                        |      |
|                                         |                        | Remove & Replace Curb Ramp   | With    | N/A                                            | Ramp Length (in)        | 79.0 | Yes                | BlendTrans Slope (%)        | 2.5  |
|                                         |                        | Two New Directional Ramps or |         | Yes                                            | Ramp Width (in)         | 65.0 | No                 | BlendTrans XSlope (%)       | 5.0  |
|                                         |                        | Equivalent. Remove & Replace | 1       | N/A                                            | Flare Type LT           | None | N/A                | Flare Type RT               | None |
|                                         |                        | Gutter.                      |         | N/A                                            | Flare Slope LT (%)      | N/A  | N/A                | Flare Slope RT (%)          | N/A  |
|                                         |                        |                              |         | N/A                                            | Flare Traversable LT?   | N/A  | N/A                | Flare Traversable RT?       | N/A  |
|                                         |                        |                              |         | Yes                                            | Landing Length (in)     | 60.0 | Yes                | DWS Provided?               | Yes  |
|                                         |                        | Surveyor Notes:              |         | Yes                                            | Landing Width (in)      | 61.0 | Yes                | DWS Contrast?               | Yes  |
|                                         |                        | N/A                          |         | Yes                                            | Landing Slope (%)       | 1.5  | Yes                | DWS Length (in)             | 24.0 |
|                                         |                        |                              |         | Yes                                            | Landing X Slope (%)     | 1.3  | Yes                | DWS Full Width?             | Yes  |
|                                         | 22                     |                              |         | N/A                                            | Landing Curb? (Y/N)     | No   | No                 | DWS Offset (in)             | 7.0  |
|                                         |                        | PROW/ADA:                    |         | N/A                                            | Shared Landing?         | Yes  |                    |                             |      |
|                                         |                        |                              |         | Yes                                            | Gutter Ponding?         | No   | Yes                | Gutter Slope (%)            | 0.3  |
|                                         |                        | Not Found, R304.5.3, R305.2  |         | Yes                                            | Gutter Lip Ht (in)      | 0.0  | No                 | Gutter X Slope (%)          | 6.2  |
|                                         |                        | · · ·                        |         | N/A                                            | Painted X Walk1?        | Yes  | N/A                | Painted X Walk2?            | N/A  |
|                                         |                        |                              |         | X Walk 1 Direction                             | To SW                   |      | X Walk 2 Direction | N/A                         |      |
|                                         |                        |                              |         |                                                | X Walk 1 Width (in)     | 90.0 |                    | X Walk 2 Width (in)         | N/A  |
| Street 1 Name                           | E 10TH ST              |                              |         |                                                | X Walk 1 Slope (%)      | 2.7  |                    | X Walk 2 Slope (%)          | N/A  |
| Stop Condition-Street 1                 | Signal                 |                              |         |                                                | X Walk 1 X Slope (%)    | 1.3  |                    | X Walk 2 X Slope (%)        | N/A  |
| Street 2 Name                           | N/A                    |                              |         | Yes                                            | Ramp inside XWalk1?     | Yes  | N/A                | Ramp inside XWalk2?         | N/A  |
| Stop Condition-Street 2                 | N/A                    |                              |         |                                                | Road Slope (%)          | 1.3  |                    | Clear Space?                | Yes  |
|                                         |                        |                              |         |                                                | Road X Slope (%)        | 2.7  | N/A                | Clear Space to XWalk (in)   | N/A  |
|                                         |                        |                              |         | Yes                                            | Any Obstructions?       | No   | Yes                | Storm Grate/Utility Hazard? | No   |
|                                         |                        | Total Cost: \$               | 3950.00 |                                                | Obstruction Type        |      |                    | Storm Grate/Utility Type    |      |
|                                         |                        |                              |         |                                                |                         | N/A  |                    |                             | N/A  |