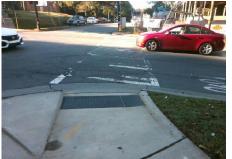

## Access Compliance Report Public Rights-of-Way (Curb Ramps)

| Intersection ID: 12728                  | Main Street: E_10TH_ST |                              |         |                                                | Cross Street: SEIGLE_AV |      |                    |                             | N    |
|-----------------------------------------|------------------------|------------------------------|---------|------------------------------------------------|-------------------------|------|--------------------|-----------------------------|------|
| ADA ID: D523143B8ADA                    |                        |                              |         | Initial Pass/Fail: Pass Overall Compliance: No |                         |      |                    | Location:                   | 0.25 |
| ·                                       |                        |                              | Initial |                                                |                         |      |                    |                             | 0.25 |
| Codes/Mitigation Info/Possible Solution |                        |                              |         | Field Measurements/Component Compliance        |                         |      |                    |                             |      |
|                                         |                        | Possible Solutions:          |         | Compliance Description Data Complia            |                         |      | liance Description | Data                        |      |
|                                         |                        | Remove & Replace Curb Ramp   | With    | N/A                                            | Ramp Length (in)        | 79.0 | Yes                | BlendTrans Slope (%)        | 2.5  |
|                                         |                        | Two New Directional Ramps or |         | Yes                                            | Ramp Width (in)         | 65.0 | No                 | BlendTrans XSlope (%)       | 5.0  |
|                                         |                        | Equivalent. Remove & Replace | 1       | N/A                                            | Flare Type LT           | None | N/A                | Flare Type RT               | None |
|                                         |                        | Gutter.                      |         | N/A                                            | Flare Slope LT (%)      | N/A  | N/A                | Flare Slope RT (%)          | N/A  |
|                                         |                        |                              |         | N/A                                            | Flare Traversable LT?   | N/A  | N/A                | Flare Traversable RT?       | N/A  |
|                                         |                        |                              |         | Yes                                            | Landing Length (in)     | 60.0 | Yes                | DWS Provided?               | Yes  |
|                                         |                        | Surveyor Notes:              |         | Yes                                            | Landing Width (in)      | 61.0 | Yes                | DWS Contrast?               | Yes  |
|                                         |                        | N/A                          |         | Yes                                            | Landing Slope (%)       | 1.5  | Yes                | DWS Length (in)             | 24.0 |
|                                         |                        |                              |         | Yes                                            | Landing X Slope (%)     | 1.3  | Yes                | DWS Full Width?             | Yes  |
|                                         | 22                     |                              |         | N/A                                            | Landing Curb? (Y/N)     | No   | No                 | DWS Offset (in)             | 7.0  |
|                                         |                        | PROW/ADA:                    |         | N/A                                            | Shared Landing?         | Yes  |                    |                             |      |
|                                         |                        |                              |         | Yes                                            | Gutter Ponding?         | No   | Yes                | Gutter Slope (%)            | 0.3  |
|                                         |                        | Not Found, R304.5.3, R305.2  |         | Yes                                            | Gutter Lip Ht (in)      | 0.0  | No                 | Gutter X Slope (%)          | 6.2  |
|                                         |                        | · · ·                        |         | N/A                                            | Painted X Walk1?        | Yes  | N/A                | Painted X Walk2?            | N/A  |
|                                         |                        |                              |         | X Walk 1 Direction                             | To SW                   |      | X Walk 2 Direction | N/A                         |      |
|                                         |                        |                              |         |                                                | X Walk 1 Width (in)     | 90.0 |                    | X Walk 2 Width (in)         | N/A  |
| Street 1 Name                           | E 10TH ST              |                              |         |                                                | X Walk 1 Slope (%)      | 2.7  |                    | X Walk 2 Slope (%)          | N/A  |
| Stop Condition-Street 1                 | Signal                 |                              |         |                                                | X Walk 1 X Slope (%)    | 1.3  |                    | X Walk 2 X Slope (%)        | N/A  |
| Street 2 Name                           | N/A                    |                              |         | Yes                                            | Ramp inside XWalk1?     | Yes  | N/A                | Ramp inside XWalk2?         | N/A  |
| Stop Condition-Street 2                 | N/A                    |                              |         |                                                | Road Slope (%)          | 1.3  |                    | Clear Space?                | Yes  |
|                                         |                        |                              |         |                                                | Road X Slope (%)        | 2.7  | N/A                | Clear Space to XWalk (in)   | N/A  |
|                                         |                        |                              |         | Yes                                            | Any Obstructions?       | No   | Yes                | Storm Grate/Utility Hazard? | No   |
|                                         |                        | Total Cost: \$               | 3950.00 |                                                | Obstruction Type        |      |                    | Storm Grate/Utility Type    |      |
|                                         |                        |                              |         |                                                |                         | N/A  |                    |                             | N/A  |