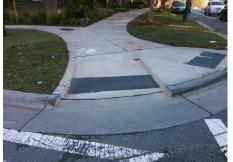

## Access Compliance Report Public Rights-of-Way (Curb Ramps)

| Intersection ID: 12728                  | Main Street: E_10TH_ST |                              |         |                                                | Cross Street: SEIGLE_AV |      |                    |                             | N    |
|-----------------------------------------|------------------------|------------------------------|---------|------------------------------------------------|-------------------------|------|--------------------|-----------------------------|------|
| ADA ID: D523143B8ADA                    |                        |                              |         | Initial Pass/Fail: Pass Overall Compliance: No |                         |      |                    | Location:                   | 0.25 |
| ·                                       |                        |                              | Initial |                                                |                         |      |                    |                             | 0.25 |
| Codes/Mitigation Info/Possible Solution |                        |                              |         | Field Measurements/Component Compliance        |                         |      |                    |                             |      |
|                                         |                        | Possible Solutions:          |         | Compliance Description Data Complia            |                         |      | liance Description | Data                        |      |
|                                         |                        | Remove & Replace Curb Ramp   | With    | N/A                                            | Ramp Length (in)        | 79.0 | Yes                | BlendTrans Slope (%)        | 2.5  |
|                                         |                        | Two New Directional Ramps or |         | Yes                                            | Ramp Width (in)         | 65.0 | No                 | BlendTrans XSlope (%)       | 5.0  |
|                                         |                        | Equivalent. Remove & Replace | 1       | N/A                                            | Flare Type LT           | None | N/A                | Flare Type RT               | None |
|                                         |                        | Gutter.                      |         | N/A                                            | Flare Slope LT (%)      | N/A  | N/A                | Flare Slope RT (%)          | N/A  |
|                                         |                        |                              |         | N/A                                            | Flare Traversable LT?   | N/A  | N/A                | Flare Traversable RT?       | N/A  |
|                                         |                        |                              |         | Yes                                            | Landing Length (in)     | 60.0 | Yes                | DWS Provided?               | Yes  |
|                                         |                        | Surveyor Notes:              |         | Yes                                            | Landing Width (in)      | 61.0 | Yes                | DWS Contrast?               | Yes  |
|                                         |                        | N/A                          |         | Yes                                            | Landing Slope (%)       | 1.5  | Yes                | DWS Length (in)             | 24.0 |
|                                         |                        |                              |         | Yes                                            | Landing X Slope (%)     | 1.3  | Yes                | DWS Full Width?             | Yes  |
|                                         | 22                     |                              |         | N/A                                            | Landing Curb? (Y/N)     | No   | No                 | DWS Offset (in)             | 7.0  |
|                                         |                        | PROW/ADA:                    |         | N/A                                            | Shared Landing?         | Yes  |                    |                             |      |
|                                         |                        |                              |         | Yes                                            | Gutter Ponding?         | No   | Yes                | Gutter Slope (%)            | 0.3  |
|                                         |                        | Not Found, R304.5.3, R305.2  |         | Yes                                            | Gutter Lip Ht (in)      | 0.0  | No                 | Gutter X Slope (%)          | 6.2  |
|                                         |                        | · · ·                        |         | N/A                                            | Painted X Walk1?        | Yes  | N/A                | Painted X Walk2?            | N/A  |
|                                         |                        |                              |         | X Walk 1 Direction                             | To SW                   |      | X Walk 2 Direction | N/A                         |      |
|                                         |                        |                              |         |                                                | X Walk 1 Width (in)     | 90.0 |                    | X Walk 2 Width (in)         | N/A  |
| Street 1 Name                           | E 10TH ST              |                              |         |                                                | X Walk 1 Slope (%)      | 2.7  |                    | X Walk 2 Slope (%)          | N/A  |
| Stop Condition-Street 1                 | Signal                 |                              |         |                                                | X Walk 1 X Slope (%)    | 1.3  |                    | X Walk 2 X Slope (%)        | N/A  |
| Street 2 Name                           | N/A                    |                              |         | Yes                                            | Ramp inside XWalk1?     | Yes  | N/A                | Ramp inside XWalk2?         | N/A  |
| Stop Condition-Street 2                 | N/A                    |                              |         |                                                | Road Slope (%)          | 1.3  |                    | Clear Space?                | Yes  |
|                                         |                        |                              |         |                                                | Road X Slope (%)        | 2.7  | N/A                | Clear Space to XWalk (in)   | N/A  |
|                                         |                        |                              |         | Yes                                            | Any Obstructions?       | No   | Yes                | Storm Grate/Utility Hazard? | No   |
|                                         |                        | Total Cost: \$               | 3950.00 |                                                | Obstruction Type        |      |                    | Storm Grate/Utility Type    |      |
|                                         |                        |                              |         |                                                |                         | N/A  |                    |                             | N/A  |