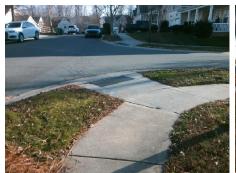

## Access Compliance Report Public Rights-of-Way (Curb Ramps)

Surface Condition? (G/P)

Curb Slope (%)

Good

17.3

Yes

No

| Intersection ID: 30006                  | Main Street: FULLERTON_CT |                          |           | Cross Street: OAKBORO_LN                      |                       |       |      | Location:                   | SW   |
|-----------------------------------------|---------------------------|--------------------------|-----------|-----------------------------------------------|-----------------------|-------|------|-----------------------------|------|
| ADA ID: D5234B74B635                    | Ramp Type: BlendTrans2    |                          |           | nitial Pass/Fail: Fail Overall Compliance: No |                       |       |      | o Severity Score:           | 8.75 |
| Codes/Mitigation Info/Possible Solution |                           |                          |           | Field Measurements/Component Compliance       |                       |       |      |                             |      |
|                                         |                           | Possible Solutions:      |           | Compliance Description Data Co                |                       |       | Comp | Compliance Description Data |      |
|                                         |                           | Remove & Replace Curb R  | Ramp With | N/A                                           | Ramp Length (in)      | 117.0 | Yes  | BlendTrans Slope (%)        | 2.5  |
|                                         |                           | Two New Directional Ramp | •         | No                                            | Ramp Width (in)       | 43.0  | Yes  | BlendTrans XSlope (%)       | 0.1  |
|                                         |                           | Equivalent.              |           | N/A                                           | Flare Type LT         | N/A   | N/A  | Flare Type RT               | N/A  |
|                                         |                           |                          |           | N/A                                           | Flare Slope LT (%)    | N/A   | N/A  | Flare Slope RT (%)          | N/A  |
| has he has                              |                           |                          |           | N/A                                           | Flare Traversable LT? | N/A   | N/A  | Flare Traversable RT?       | N/A  |
|                                         |                           |                          |           | N/A                                           | Landing Length (in)   | N/A   | N/A  | DWS Provided?               | N/A  |
| CANEORO LINE G                          | - 1. Di                   | Surveyor Notes:          |           | N/A                                           | Landing Width (in)    | N/A   | N/A  | DWS Contrast?               | N/A  |
|                                         | BAY                       | N/A                      |           | N/A                                           | Landing Slope (%)     | N/A   | N/A  | DWS Length (in)             | N/A  |
|                                         |                           |                          |           | N/A                                           | Landing X Slope (%)   | N/A   | N/A  | DWS Full Width?             | N/A  |
|                                         |                           |                          |           | N/A                                           | Landing Curb? (Y/N)   | N/A   | N/A  | DWS Offset (in)             | N/A  |
|                                         |                           |                          |           | N/A                                           | Shared Landing?       | N/A   |      |                             |      |
|                                         |                           | PROW/ADA:                |           | N/A                                           | Gutter Ponding?       | N/A   | N/A  | Gutter Slope (%)            | N/A  |
|                                         |                           | Not Found, R304.5.1      |           | N/A                                           | Gutter Lip Ht (in)    | N/A   | N/A  | Gutter X Slope (%)          | N/A  |
|                                         |                           |                          |           | N/A                                           | Painted X Walk1?      | No    | N/A  | Painted X Walk2?            | No   |
|                                         |                           |                          |           |                                               | X Walk 1 Direction    | To E  |      | X Walk 2 Direction          | To N |
|                                         |                           |                          |           |                                               | X Walk 1 Width (in)   | N/A   |      | X Walk 2 Width (in)         | N/A  |
| Street 1 Name FULLE                     | RTON CT                   |                          |           |                                               | X Walk 1 Slope (%)    | 3.8   |      | X Walk 2 Slope (%)          | 4.6  |
| Stop Condition-Street 1                 | StopSign                  |                          |           |                                               | X Walk 1 X Slope (%)  | 3.2   |      | X Walk 2 X Slope (%)        | 5.3  |
|                                         | BORO LN                   |                          |           | N/A                                           | Ramp inside XWalk1?   | N/A   | N/A  | Ramp inside XWalk2?         | N/A  |
| Stop Condition-Street 2                 | None                      |                          |           |                                               | Road Slope (%)        | 2.7   |      | Clear Space?                | N/A  |
|                                         |                           |                          |           |                                               | Road X Slope (%)      | 8.4   | N/A  | Clear Space to XWalk (in)   | N/A  |
|                                         |                           |                          |           | N/A                                           | Any Obstructions?     | N/A   | N/A  | Storm Grate/Utility Hazard? | N/A  |
|                                         |                           | Total Cost:              | \$ 3200.0 | )                                             | Obstruction Type      |       |      | Storm Grate/Utility Type    |      |
|                                         |                           |                          |           |                                               |                       | N/A   |      |                             | N/A  |