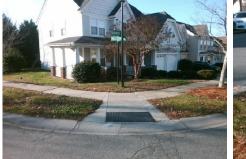

## Access Compliance Report Public Rights-of-Way (Curb Ramps)

Surface Condition? (G/P)

Curb Slope (%)

Good

17.3

Yes

No

| Intersection ID: 30006                  | Main Street: FULLERTON_CT |                          |           | Cross Street: OAKBORO_LN                      |                       |       |      | Location:                   | SW   |
|-----------------------------------------|---------------------------|--------------------------|-----------|-----------------------------------------------|-----------------------|-------|------|-----------------------------|------|
| ADA ID: D5234B74B635                    | Ramp Type: BlendTrans2    |                          |           | nitial Pass/Fail: Fail Overall Compliance: No |                       |       |      | o Severity Score:           | 8.75 |
| Codes/Mitigation Info/Possible Solution |                           |                          |           | Field Measurements/Component Compliance       |                       |       |      |                             |      |
|                                         |                           | Possible Solutions:      |           | Compliance Description Data Co                |                       |       | Comp | Compliance Description Data |      |
|                                         |                           | Remove & Replace Curb R  | Ramp With | N/A                                           | Ramp Length (in)      | 117.0 | Yes  | BlendTrans Slope (%)        | 2.5  |
|                                         |                           | Two New Directional Ramp | •         | No                                            | Ramp Width (in)       | 43.0  | Yes  | BlendTrans XSlope (%)       | 0.1  |
|                                         |                           | Equivalent.              |           | N/A                                           | Flare Type LT         | N/A   | N/A  | Flare Type RT               | N/A  |
|                                         |                           |                          |           | N/A                                           | Flare Slope LT (%)    | N/A   | N/A  | Flare Slope RT (%)          | N/A  |
| has he has                              |                           |                          |           | N/A                                           | Flare Traversable LT? | N/A   | N/A  | Flare Traversable RT?       | N/A  |
|                                         |                           |                          |           | N/A                                           | Landing Length (in)   | N/A   | N/A  | DWS Provided?               | N/A  |
| CANEORO LINE G                          | - 1. Di                   | Surveyor Notes:          |           | N/A                                           | Landing Width (in)    | N/A   | N/A  | DWS Contrast?               | N/A  |
|                                         | BAY                       | N/A                      |           | N/A                                           | Landing Slope (%)     | N/A   | N/A  | DWS Length (in)             | N/A  |
|                                         |                           |                          |           | N/A                                           | Landing X Slope (%)   | N/A   | N/A  | DWS Full Width?             | N/A  |
|                                         |                           |                          |           | N/A                                           | Landing Curb? (Y/N)   | N/A   | N/A  | DWS Offset (in)             | N/A  |
|                                         |                           |                          |           | N/A                                           | Shared Landing?       | N/A   |      |                             |      |
|                                         |                           | PROW/ADA:                |           | N/A                                           | Gutter Ponding?       | N/A   | N/A  | Gutter Slope (%)            | N/A  |
|                                         |                           | Not Found, R304.5.1      |           | N/A                                           | Gutter Lip Ht (in)    | N/A   | N/A  | Gutter X Slope (%)          | N/A  |
|                                         |                           |                          |           | N/A                                           | Painted X Walk1?      | No    | N/A  | Painted X Walk2?            | No   |
|                                         |                           |                          |           |                                               | X Walk 1 Direction    | To E  |      | X Walk 2 Direction          | To N |
|                                         |                           |                          |           |                                               | X Walk 1 Width (in)   | N/A   |      | X Walk 2 Width (in)         | N/A  |
| Street 1 Name FULLE                     | RTON CT                   |                          |           |                                               | X Walk 1 Slope (%)    | 3.8   |      | X Walk 2 Slope (%)          | 4.6  |
| Stop Condition-Street 1                 | StopSign                  |                          |           |                                               | X Walk 1 X Slope (%)  | 3.2   |      | X Walk 2 X Slope (%)        | 5.3  |
|                                         | BORO LN                   |                          |           | N/A                                           | Ramp inside XWalk1?   | N/A   | N/A  | Ramp inside XWalk2?         | N/A  |
| Stop Condition-Street 2                 | None                      |                          |           |                                               | Road Slope (%)        | 2.7   |      | Clear Space?                | N/A  |
|                                         |                           |                          |           |                                               | Road X Slope (%)      | 8.4   | N/A  | Clear Space to XWalk (in)   | N/A  |
|                                         |                           |                          |           | N/A                                           | Any Obstructions?     | N/A   | N/A  | Storm Grate/Utility Hazard? | N/A  |
|                                         |                           | Total Cost:              | \$ 3200.0 | )                                             | Obstruction Type      |       |      | Storm Grate/Utility Type    |      |
|                                         |                           |                          |           |                                               |                       | N/A   |      |                             | N/A  |