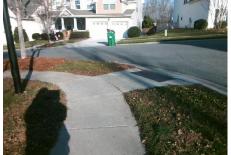

## Access Compliance Report Public Rights-of-Way (Curb Ramps)

Surface Condition? (G/P)

Curb Slope (%)

Good

17.3

Yes

No

| Intersection ID: 30006                  | Main Street: FULLERTON_CT |                          |           | Cross Street: OAKBORO_LN                      |                       |       |      | Location:                   | SW   |
|-----------------------------------------|---------------------------|--------------------------|-----------|-----------------------------------------------|-----------------------|-------|------|-----------------------------|------|
| ADA ID: D5234B74B635                    | Ramp Type: BlendTrans2    |                          |           | nitial Pass/Fail: Fail Overall Compliance: No |                       |       |      | o Severity Score:           | 8.75 |
| Codes/Mitigation Info/Possible Solution |                           |                          |           | Field Measurements/Component Compliance       |                       |       |      |                             |      |
|                                         |                           | Possible Solutions:      |           | Compliance Description Data Co                |                       |       | Comp | Compliance Description Data |      |
|                                         |                           | Remove & Replace Curb R  | Ramp With | N/A                                           | Ramp Length (in)      | 117.0 | Yes  | BlendTrans Slope (%)        | 2.5  |
|                                         |                           | Two New Directional Ramp | •         | No                                            | Ramp Width (in)       | 43.0  | Yes  | BlendTrans XSlope (%)       | 0.1  |
|                                         |                           | Equivalent.              |           | N/A                                           | Flare Type LT         | N/A   | N/A  | Flare Type RT               | N/A  |
|                                         |                           |                          |           | N/A                                           | Flare Slope LT (%)    | N/A   | N/A  | Flare Slope RT (%)          | N/A  |
| has he has                              |                           |                          |           | N/A                                           | Flare Traversable LT? | N/A   | N/A  | Flare Traversable RT?       | N/A  |
|                                         |                           |                          |           | N/A                                           | Landing Length (in)   | N/A   | N/A  | DWS Provided?               | N/A  |
| CANEORO LINE G                          | - 1. Di                   | Surveyor Notes:          |           | N/A                                           | Landing Width (in)    | N/A   | N/A  | DWS Contrast?               | N/A  |
|                                         | BAY                       | N/A                      |           | N/A                                           | Landing Slope (%)     | N/A   | N/A  | DWS Length (in)             | N/A  |
|                                         |                           |                          |           | N/A                                           | Landing X Slope (%)   | N/A   | N/A  | DWS Full Width?             | N/A  |
|                                         |                           |                          |           | N/A                                           | Landing Curb? (Y/N)   | N/A   | N/A  | DWS Offset (in)             | N/A  |
|                                         |                           |                          |           | N/A                                           | Shared Landing?       | N/A   |      |                             |      |
|                                         |                           | PROW/ADA:                |           | N/A                                           | Gutter Ponding?       | N/A   | N/A  | Gutter Slope (%)            | N/A  |
|                                         |                           | Not Found, R304.5.1      |           | N/A                                           | Gutter Lip Ht (in)    | N/A   | N/A  | Gutter X Slope (%)          | N/A  |
|                                         |                           |                          |           | N/A                                           | Painted X Walk1?      | No    | N/A  | Painted X Walk2?            | No   |
|                                         |                           |                          |           |                                               | X Walk 1 Direction    | To E  |      | X Walk 2 Direction          | To N |
|                                         |                           |                          |           |                                               | X Walk 1 Width (in)   | N/A   |      | X Walk 2 Width (in)         | N/A  |
| Street 1 Name FULLE                     | RTON CT                   |                          |           |                                               | X Walk 1 Slope (%)    | 3.8   |      | X Walk 2 Slope (%)          | 4.6  |
| Stop Condition-Street 1                 | StopSign                  |                          |           |                                               | X Walk 1 X Slope (%)  | 3.2   |      | X Walk 2 X Slope (%)        | 5.3  |
|                                         | BORO LN                   |                          |           | N/A                                           | Ramp inside XWalk1?   | N/A   | N/A  | Ramp inside XWalk2?         | N/A  |
| Stop Condition-Street 2                 | None                      |                          |           |                                               | Road Slope (%)        | 2.7   |      | Clear Space?                | N/A  |
|                                         |                           |                          |           |                                               | Road X Slope (%)      | 8.4   | N/A  | Clear Space to XWalk (in)   | N/A  |
|                                         |                           |                          |           | N/A                                           | Any Obstructions?     | N/A   | N/A  | Storm Grate/Utility Hazard? | N/A  |
|                                         |                           | Total Cost:              | \$ 3200.0 | )                                             | Obstruction Type      |       |      | Storm Grate/Utility Type    |      |
|                                         |                           |                          |           |                                               |                       | N/A   |      |                             | N/A  |