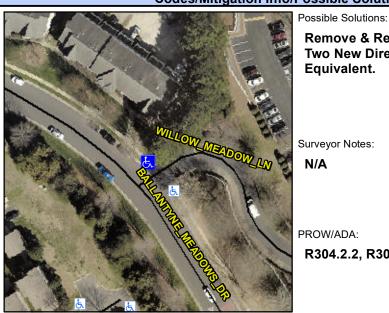

## **Access Compliance Report Public Rights-of-Way** (Curb Ramps)

Intersection ID: 27507 Main Street: BALLANTYNE MEADOWS DR Cross Street: WILLOW MEADOW LN Location: N

**ADA ID: D5276216DDCB** Ramp Type: PerpDiag Initial Pass/Fail: Fail **Overall Compliance: No Severity Score:** 37.5

## **Field Measurements/Component Compliance**

**BALLANTYNE MEADOWS DR** Street 1 Name Stop Condition-Street 2 None Street 2 Name **WILLOW MEADOW LN** Stop Condition-Street 1 StopSign Remove & Replace Curb Ramp With Two New Directional Ramps or Equivalent.

Surveyor Notes:

N/A

PROW/ADA:

Total Cost:

R304.2.2, R304.5.3

3200.00

| Compliance Description |                       | Data | Comp | liance | Description           | Data  |
|------------------------|-----------------------|------|------|--------|-----------------------|-------|
| N/A                    | Ramp Length (in)      | 52.0 | No   | Ramp   | Slope (%)             | 9.9   |
| Yes                    | Ramp Width (in)       | 48.0 | No   | Ramp   | XSlope (%)            | 7.0   |
| N/A                    | Flare Type LT         | N/A  | N/A  | Flare  | Type RT               | N/A   |
| N/A                    | Flare Slope LT (%)    | N/A  | N/A  | Flare  | Slope RT (%)          | N/A   |
| N/A                    | Flare Traversable LT? | N/A  | N/A  | Flare  | Traversable RT?       | N/A   |
| N/A                    | Landing Length (in)   | N/A  | N/A  | DWS    | Provided?             | N/A   |
| N/A                    | Landing Width (in)    | N/A  | N/A  | DWS    | Contrast?             | N/A   |
| N/A                    | Landing Slope (%)     | N/A  | N/A  | DWS    | Length (in)           | N/A   |
| N/A                    | Landing X Slope (%)   | N/A  | N/A  | DWS    | Full Width?           | N/A   |
| N/A                    | Landing Curb? (Y/N)   | N/A  | N/A  | DWS    | Offset (in)           | N/A   |
| N/A                    | Shared Landing?       | N/A  |      |        |                       |       |
| N/A                    | Gutter Ponding?       | N/A  | N/A  | Gutte  | Slope (%)             | N/A   |
| N/A                    | Gutter Lip Ht (in)    | N/A  | N/A  | Gutte  | X Slope (%)           | N/A   |
| N/A                    | Painted X Walk1?      | No   | N/A  | Painte | ed X Walk2?           | No    |
|                        | X Walk 1 Direction    | To W |      | X Wal  | k 2 Direction         | To SE |
| N/A                    | X Walk 1 Width (in)   | N/A  | N/A  | X Wal  | k 2 Width (in)        | N/A   |
|                        | X Walk 1 Slope (%)    | 3.0  |      | X Wal  | k 2 Slope (%)         | 1.9   |
|                        | X Walk 1 X Slope (%)  | 1.3  |      | X Wal  | k 2 X Slope (%)       | 3.6   |
| N/A                    | Ramp inside XWalk1?   | N/A  | N/A  | Ramp   | inside XWalk2?        | N/A   |
|                        | Road Slope (%)        | 2.6  | N/A  | Clear  | Space?                | N/A   |
|                        | Road X Slope (%)      | 0.0  | N/A  | Clear  | Space to XWalk (in)   | N/A   |
| N/A                    | Any Obstructions?     | N/A  | N/A  | Storm  | Grate/Utility Hazard? | N/A   |
|                        | Obstruction Type      |      |      | Storm  | Grate/Utility Type    |       |
|                        |                       | N/A  |      |        |                       | N/A   |
|                        |                       |      | l    |        |                       |       |