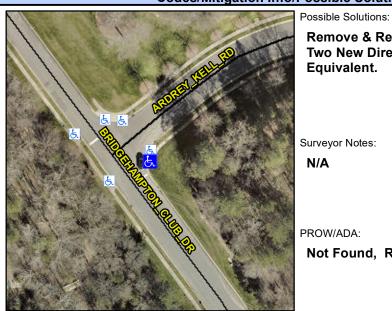

## **Access Compliance Report Public Rights-of-Way** (Curb Ramps)

Intersection ID: 28390 Main Street: ARDREY KELL RD **Cross Street: BRIDGEHAMPTON CLUB DR** Location: ADA ID: D52D83DC9C68 Ramp Type: BlendTrans1 Initial Pass/Fail: Fail **Overall Compliance: No** Severity Score: 33.75

## Field Measurements/Component Compliance

**BRIDGEHAMPTON CLUB DR** Street 1 Name Stop Condition-Street 1 StopSign Street 2 Name N/A Stop Condition-Street 2 N/A Remove & Replace Curb Ramp With Two New Directional Ramps or Equivalent.