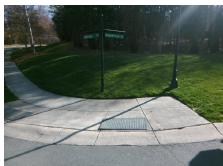

## Field Measurements/Component Compliance

**BRIDGEHAMPTON CLUB DR** Street 1 Name Stop Condition-Street 1 StopSign Street 2 Name N/A Stop Condition-Street 2 N/A Remove & Replace Curb Ramp With Two New Directional Ramps or Equivalent.

| Comp | liance Description    | Data  | Comp | liance Description          | Data |
|------|-----------------------|-------|------|-----------------------------|------|
| N/A  | Ramp Length (in)      | 47.5  | Yes  | BlendTrans Slope (%)        | 3.0  |
| No   | Ramp Width (in)       | 40.0  | No   | BlendTrans XSlope (%)       | 7.4  |
| N/A  | Flare Type LT         | N/A   | N/A  | Flare Type RT               | N/A  |
| N/A  | Flare Slope LT (%)    | N/A   | N/A  | Flare Slope RT (%)          | N/A  |
| N/A  | Flare Traversable LT? | N/A   | N/A  | Flare Traversable RT?       | N/A  |
| N/A  | Landing Length (in)   | N/A   | N/A  | DWS Provided?               | N/A  |
| N/A  | Landing Width (in)    | N/A   | N/A  | DWS Contrast?               | N/A  |
| N/A  | Landing Slope (%)     | N/A   | N/A  | DWS Length (in)             | N/A  |
| N/A  | Landing X Slope (%)   | N/A   | N/A  | DWS Full Width?             | N/A  |
| N/A  | Landing Curb? (Y/N)   | N/A   | N/A  | DWS Offset (in)             | N/A  |
| N/A  | Shared Landing?       | N/A   |      |                             |      |
| N/A  | Gutter Ponding?       | N/A   | N/A  | Gutter Slope (%)            | N/A  |
| N/A  | Gutter Lip Ht (in)    | N/A   | N/A  | Gutter X Slope (%)          | N/A  |
| N/A  | Painted X Walk1?      | No    | N/A  | Painted X Walk2?            | N/A  |
|      | X Walk 1 Direction    | To SW |      | X Walk 2 Direction          | N/A  |
|      | X Walk 1 Width (in)   | N/A   |      | X Walk 2 Width (in)         | N/A  |
|      | X Walk 1 Slope (%)    | 3.3   |      | X Walk 2 Slope (%)          | N/A  |
|      | X Walk 1 X Slope (%)  | 3.3   |      | X Walk 2 X Slope (%)        | N/A  |
| N/A  | Ramp inside XWalk1?   | N/A   | N/A  | Ramp inside XWalk2?         | N/A  |
|      | Road Slope (%)        | 3.3   |      | Clear Space?                | N/A  |
|      | Road X Slope (%)      | 3.3   | N/A  | Clear Space to XWalk (in)   | N/A  |
| N/A  | Any Obstructions?     | N/A   | N/A  | Storm Grate/Utility Hazard? | N/A  |
|      | Obstruction Type      |       | l    | Storm Grate/Utility Type    |      |
|      |                       | N/A   | l    |                             | N/A  |
|      |                       |       | Yes  | Surface Condition? (G/P)    | Good |
| 7! % |                       |       | No   | Curb Slope (%)              | 5.8  |