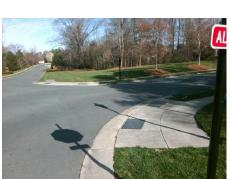

## Field Measurements/Component Compliance

**BRIDGEHAMPTON CLUB DR** Street 1 Name Stop Condition-Street 1 StopSign Street 2 Name N/A Stop Condition-Street 2 N/A Remove & Replace Curb Ramp With Two New Directional Ramps or Equivalent.

| Comp | liance Description    | Data  | Comp | liance Description          | Data |
|------|-----------------------|-------|------|-----------------------------|------|
| N/A  | Ramp Length (in)      | 47.5  | Yes  | BlendTrans Slope (%)        | 3.0  |
| No   | Ramp Width (in)       | 40.0  | No   | BlendTrans XSlope (%)       | 7.4  |
| N/A  | Flare Type LT         | N/A   | N/A  | Flare Type RT               | N/A  |
| N/A  | Flare Slope LT (%)    | N/A   | N/A  | Flare Slope RT (%)          | N/A  |
| N/A  | Flare Traversable LT? | N/A   | N/A  | Flare Traversable RT?       | N/A  |
| N/A  | Landing Length (in)   | N/A   | N/A  | DWS Provided?               | N/A  |
| N/A  | Landing Width (in)    | N/A   | N/A  | DWS Contrast?               | N/A  |
| N/A  | Landing Slope (%)     | N/A   | N/A  | DWS Length (in)             | N/A  |
| N/A  | Landing X Slope (%)   | N/A   | N/A  | DWS Full Width?             | N/A  |
| N/A  | Landing Curb? (Y/N)   | N/A   | N/A  | DWS Offset (in)             | N/A  |
| N/A  | Shared Landing?       | N/A   |      |                             |      |
| N/A  | Gutter Ponding?       | N/A   | N/A  | Gutter Slope (%)            | N/A  |
| N/A  | Gutter Lip Ht (in)    | N/A   | N/A  | Gutter X Slope (%)          | N/A  |
| N/A  | Painted X Walk1?      | No    | N/A  | Painted X Walk2?            | N/A  |
|      | X Walk 1 Direction    | To SW |      | X Walk 2 Direction          | N/A  |
|      | X Walk 1 Width (in)   | N/A   |      | X Walk 2 Width (in)         | N/A  |
|      | X Walk 1 Slope (%)    | 3.3   |      | X Walk 2 Slope (%)          | N/A  |
|      | X Walk 1 X Slope (%)  | 3.3   |      | X Walk 2 X Slope (%)        | N/A  |
| N/A  | Ramp inside XWalk1?   | N/A   | N/A  | Ramp inside XWalk2?         | N/A  |
|      | Road Slope (%)        | 3.3   |      | Clear Space?                | N/A  |
|      | Road X Slope (%)      | 3.3   | N/A  | Clear Space to XWalk (in)   | N/A  |
| N/A  | Any Obstructions?     | N/A   | N/A  | Storm Grate/Utility Hazard? | N/A  |
|      | Obstruction Type      |       | l    | Storm Grate/Utility Type    |      |
|      |                       | N/A   | l    |                             | N/A  |
|      |                       |       | Yes  | Surface Condition? (G/P)    | Good |
| 7! % |                       |       | No   | Curb Slope (%)              | 5.8  |