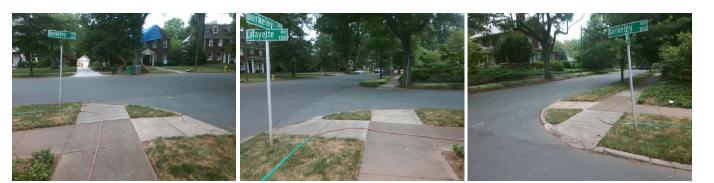

## Access Compliance Report Public Rights-of-Way (Curb Ramps)

|                                         |                          |                           |                        |                                                | _ |                             |      |     |                             |       |
|-----------------------------------------|--------------------------|---------------------------|------------------------|------------------------------------------------|---|-----------------------------|------|-----|-----------------------------|-------|
| Intersection ID: 14258                  | Main Street: BERKELEY_AV |                           |                        | Cross Street: LAFAYETTE_AV                     |   |                             |      |     | Location:                   | NE    |
| ADA ID: D53028DEF91F                    | Ramp Type: Directional1  |                           |                        | Initial Pass/Fail: Fail Overall Compliance: No |   |                             |      |     | o Severity Score:           | 16.25 |
| Codes/Mitigation Info/Possible Solution |                          |                           |                        | Field Measurements/Component Compliance        |   |                             |      |     |                             |       |
|                                         | - THE STA                | Possible Solutions:       | Compliance Description |                                                |   | Data Compliance Description |      |     | Data                        |       |
|                                         | 11/20 1001               | Remove & Replace Entire R | Ramp.                  | N/                                             | A | Ramp Length (in)            | 74.0 | N/A | Grade Break?                | N/A   |
|                                         |                          |                           |                        | Ye                                             | s | Ramp Width (in)             | 63.0 | N/A | Grade Break Slope (%)       | 0.0   |
|                                         |                          |                           |                        | Ye                                             | s | Ramp Slope (%)              | 7.1  | N/A | Grade Break XSlope (%)      | 0.0   |
|                                         |                          |                           |                        | No                                             | 5 | Ramp XSlope (%)             | 3.7  |     |                             |       |
|                                         |                          |                           |                        | N/                                             | Α | Flare Type LT               | N/A  | N/A | Flare Type RT               | N/A   |
| N S                                     | 1.5.1                    |                           |                        | N/                                             | Α | Flare Slope LT (%)          | N/A  | N/A | Flare Slope RT (%)          | 0.0   |
| Et /                                    |                          | Surveyor Notes:           |                        | N/                                             | Α | Flare Traversable LT?       | N/A  | N/A | Flare Traversable RT?       | N/A   |
| BED                                     | 1                        | DAMAGED CURB/RAMP         |                        | N/                                             | Α | Landing Length (in)         | 0.0  | N/A | DWS Provided?               | N/A   |
| AN VELEDING                             | A Char                   |                           |                        | N/                                             | Α | Landing Width (in)          | 0.0  | N/A | DWS Contrast?               | N/A   |
|                                         | - Maria                  |                           |                        | N/                                             | Α | Landing Slope (%)           | 0.0  | N/A | DWS Length (in)             | N/A   |
| A A                                     |                          |                           |                        | N/                                             | Α | Landing X Slope (%)         | 0.0  | N/A | DWS Full Width?             | N/A   |
|                                         | North Contraction        | PROW/ADA:                 |                        | N/                                             | Α | Landing Curb? (Y/N)         | N/A  | N/A | DWS Offset LT (in)          | N/A   |
| A Caula 1                               | A                        | R304.5.3, R302.7          |                        | N/                                             | Α | Shared Landing?             | N/A  | N/A | DWS Offset RT (in)          | N/A   |
|                                         | 1 Dr                     |                           |                        | N/                                             | Α | Gutter Ponding?             | 0.0  | N/A | Gutter Slope (%)            | N/A   |
|                                         | A B. Frank               |                           |                        | N/                                             | A | Gutter Lip Ht (in)          | 0.0  | N/A | Gutter X Slope (%)          | N/A   |
|                                         | NA C                     |                           |                        | N/                                             | Α | Painted X Walk1?            | No   |     | Road Slope (%)              | 4.0   |
| Street 1 Name                           | BERKELEY AV              |                           |                        |                                                |   | X Walk 1 Direction          | To S |     | Road X Slope (%)            | 1.3   |
| Stop Condition-Street 1                 | None                     |                           |                        |                                                |   | X Walk 1 Width (in)         | N/A  |     | Clear Space?                | N/A   |
| Street 2 Name                           | N/A                      |                           |                        |                                                |   | X Walk 1 Slope (%)          | 4.0  | N/A | Clear Space to XWalk (in)   | N/A   |
| Stop Condition-Street 2                 | N/A                      |                           |                        |                                                |   | X Walk 1 X Slope (%)        | 1.3  | N/A | Storm Grate/Utility Hazard? | N/A   |
|                                         |                          |                           |                        | N/                                             | Α | Ramp inside XWalk1?         | N/A  |     | Storm Grate/Utility Type    |       |
|                                         |                          |                           |                        | N/                                             | A | Any Obstructions?           | N/A  |     |                             | N/A   |
|                                         |                          | Total Cost: \$            | 5 16                   | 600.00                                         |   | Obstruction Type            |      | No  | Surface Condition? (G/P)    | Poor  |
|                                         |                          |                           |                        |                                                |   |                             | N/A  | N/A | Curb Slope (%)              | 9.3   |
| 4                                       |                          |                           |                        |                                                |   |                             |      |     |                             | ,     |