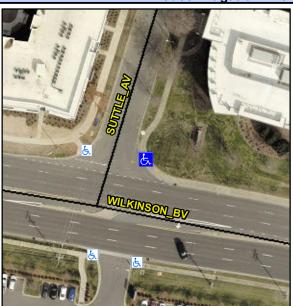

## Access Compliance Report Public Rights-of-Way (Curb Ramps)

Intersection ID: 12692Main Street:WILKINSON\_BVCross Street:SUTTLE\_AVLocation:NEADA ID: D5382D95CCD8Ramp Type:ParaInitial Pass/Fail:FailOverall Compliance:NoSeverity Score:1.25

## Field Measurements/Component Compliance

Street 1 Name
Suttle AV
Stop Condition-Street 1
StopSign
Street 2 Name
N/A
Stop Condition-Street 2
N/A

| 1 Ossible Solution            |     |
|-------------------------------|-----|
| Possible Solutions:           | Cor |
| Remove & Replace Entire Ramp. | N/A |
| •                             | Yes |
|                               | Yes |
|                               | No  |
|                               | N/A |
|                               | N/A |
| Surveyor Notes:               | N/A |
| RT RP < 5%                    | N/A |
|                               | N/A |
|                               | N/A |
|                               | N/A |
| PROW/ADA:                     | N/A |
| R304.5.3                      | N/A |
|                               | N/A |
|                               | N/A |
|                               |     |