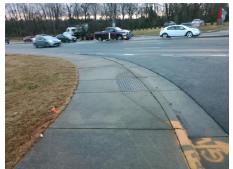

Total Cost: \$ 1600.00

| Compliance Description Data |                      |      |     | Compliance Description Data |      |  |
|-----------------------------|----------------------|------|-----|-----------------------------|------|--|
| N/A                         | Ramp Length LT (in)  | 64.0 | N/A | Ramp Length RT (in)         | 64.0 |  |
| Yes                         | Ramp Width LT (in)   | 72.0 | Yes | Ramp Width RT (in)          | 72.0 |  |
| Yes                         | Ramp Slope LT (%)    | 5.8  | Yes | Ramp Slope RT (%)           | 2.1  |  |
| No                          | Ramp XSlope LT (%)   | 3.8  | Yes | Ramp XSlope RT (%)          | 1.8  |  |
| N/A                         | Landing Length (in)  | N/A  | N/A | DWS Provided?               | N/A  |  |
| N/A                         | Landing Width (in)   | N/A  | N/A | DWS Contrast?               | N/A  |  |
| N/A                         | Landing Slope (%)    | N/A  | N/A | DWS Length (in)             | N/A  |  |
| N/A                         | Landing X Slope (%)  | N/A  | N/A | DWS Full Width?             | N/A  |  |
| N/A                         | Landing Curb? (Y/N)  | N/A  | N/A | DWS Offset (in)             | N/A  |  |
| N/A                         | Shared Landing?      | N/A  |     |                             |      |  |
| N/A                         | Gutter Ponding?      | N/A  | N/A | Gutter Slope (%)            | N/A  |  |
| N/A                         | Gutter Lip Ht (in)   | N/A  | N/A | Gutter X Slope (%)          | N/A  |  |
| N/A                         | Painted X Walk1?     | No   | N/A | Painted X Walk2?            | N/A  |  |
|                             | X Walk 1 Direction   | To W |     | X Walk 2 Direction          | N/A  |  |
| N/A                         | X Walk 1 Width (in)  | N/A  | N/A | X Walk 2 Width (in)         | N/A  |  |
|                             | X Walk 1 Slope (%)   | 3.5  |     | X Walk 2 Slope (%)          | N/A  |  |
|                             | X Walk 1 X Slope (%) | 0.5  |     | X Walk 2 X Slope (%)        | N/A  |  |
| N/A                         | Ramp inside XWalk1?  | N/A  | N/A | Ramp inside XWalk2?         | N/A  |  |
|                             | Road Slope (%)       | N/A  | N/A | Clear Space?                | N/A  |  |
|                             | Road X Slope (%)     | N/A  | N/A | Clear Space to XWalk (in)   | N/A  |  |
| N/A                         | Any Obstructions?    | N/A  | N/A | Storm Grate/Utility Hazard? | N/A  |  |
|                             | Obstruction Type     |      |     | Storm Grate/Utility Type    |      |  |
|                             |                      | N/A  |     |                             | N/A  |  |
|                             |                      |      | Yes | Surface Condition? (G/P)    | Good |  |
|                             |                      |      | N/A | Curb Slope (%)              | 15.6 |  |
| William .                   |                      |      |     |                             |      |  |