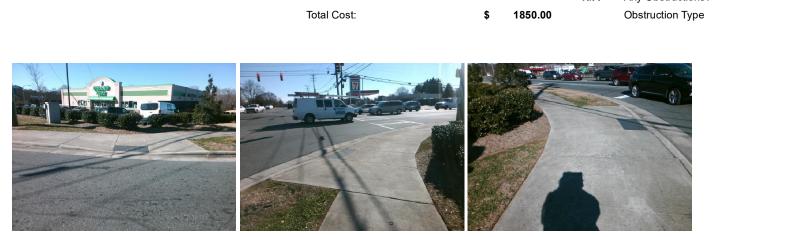

## Access Compliance Report Public Rights-of-Way (Curb Ramps)

| Intersection ID: 4743 Main S            | ection ID: 4743 Main Street: BELLHAVEN_BV |                                                | : MT_HOLLY-HUNTER     | Location: | W                         |                             |      |
|-----------------------------------------|-------------------------------------------|------------------------------------------------|-----------------------|-----------|---------------------------|-----------------------------|------|
| ADA ID: D53D62320C7B Ramp Type: Perp    |                                           | Initial Pass/Fail: Fail Overall Compliance: No |                       |           | o Severity Score:         | 8.75                        |      |
| Codes/Mitigation Info/Possible Solution |                                           | Field Measurements/Component Compliance        |                       |           |                           |                             |      |
| Possible Solutions:                     |                                           | Compliance Description Data                    |                       |           | Compliance Description Da |                             | Data |
|                                         | Remove & Replace Entire Ramp              | N/A                                            | Ramp Length (in)      | 53.0      | Yes                       | Ramp Slope (%)              | 6.0  |
|                                         |                                           | No                                             | Ramp Width (in)       | 44.5      | Yes                       | Ramp XSlope (%)             | 1.0  |
|                                         |                                           | N/A                                            | Flare Type LT         | N/A       | N/A                       | Flare Type RT               | N/A  |
|                                         |                                           | N/A                                            | Flare Slope LT (%)    | N/A       | N/A                       | Flare Slope RT (%)          | N/A  |
|                                         | die .                                     | N/A                                            | Flare Traversable LT? | N/A       | N/A                       | Flare Traversable RT?       | N/A  |
|                                         |                                           | N/A                                            | Landing Length (in)   | N/A       | N/A                       | DWS Provided?               | N/A  |
|                                         | Surveyor Notes:                           | N/A                                            | Landing Width (in)    | N/A       | N/A                       | DWS Contrast?               | N/A  |
|                                         | N/A                                       | N/A                                            | Landing Slope (%)     | N/A       | N/A                       | DWS Length (in)             | N/A  |
|                                         |                                           | N/A                                            | Landing X Slope (%)   | N/A       | N/A                       | DWS Full Width?             | N/A  |
|                                         |                                           | N/A                                            | Landing Curb? (Y/N)   | N/A       | N/A                       | DWS Offset (in)             | N/A  |
|                                         | 3                                         | N/A                                            | Shared Landing?       | N/A       |                           |                             |      |
| 5 5                                     | PROW/ADA:                                 | N/A                                            | Gutter Ponding?       | N/A       | N/A                       | Gutter Slope (%)            | N/A  |
|                                         | Not Found, R304.5.1                       | N/A                                            | Gutter Lip Ht (in)    | N/A       | N/A                       | Gutter X Slope (%)          | N/A  |
|                                         | ,                                         | N/A                                            | Painted X Walk1?      | No        | N/A                       | Painted X Walk2?            | N/A  |
| 3011-1111 Dr.                           |                                           |                                                | X Walk 1 Direction    | To NE     |                           | X Walk 2 Direction          | N/A  |
|                                         |                                           | N/A                                            | X Walk 1 Width (in)   | N/A       | N/A                       | X Walk 2 Width (in)         | N/A  |
| Street 1 Name BELLHAVEN B               | ,                                         |                                                | X Walk 1 Slope (%)    | 2.5       |                           | X Walk 2 Slope (%)          | N/A  |
| Stop Condition-Street 2 Signa           | I                                         |                                                | X Walk 1 X Slope (%)  | 1.8       |                           | X Walk 2 X Slope (%)        | N/A  |
| Street 2 Name N/                        | ι.                                        | N/A                                            | Ramp inside XWalk1?   | N/A       | N/A                       | Ramp inside XWalk2?         | N/A  |
| Stop Condition-Street 1 N/              | ι.                                        |                                                | Road Slope (%)        | 1.8       | N/A                       | Clear Space?                | N/A  |
|                                         |                                           |                                                | Road X Slope (%)      | 2.5       | N/A                       | Clear Space to XWalk (in)   | N/A  |
|                                         |                                           | N/A                                            | Any Obstructions?     | N/A       | N/A                       | Storm Grate/Utility Hazard? | N/A  |
|                                         | Total Cost: \$ 1                          | 850.00                                         | Obstruction Type      |           |                           | Storm Grate/Utility Type    |      |
|                                         |                                           |                                                |                       | N/A       |                           |                             | N/A  |