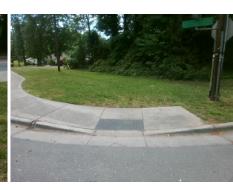

## **Access Compliance Report Public Rights-of-Way** (Curb Ramps)

Data

Good

Intersection ID: 13121 Main Street: OLD STEELE CREEK RD **Cross Street: PRIMROSE AV** Location: SW **Overall Compliance: No Severity Score:** 22.5 ADA ID: D53E480B4824 Ramp Type: PerpDiag Initial Pass/Fail: Fail

Remove & Replace Curb Ramp With Two New Directional Ramps or

None **PRIMROSE AV** StopSign

OLD STEELE CREEK RD

Compliance Description N/A No N/A N/A

N/A

Road Slope (%) N/A

No Ramp Length (in) 61.0 Ramp Slope (%) 9.0 No Ramp XSlope (%) Ramp Width (in) 46.0 3.5 N/A Flare Type LT N/A Flare Type RT N/A N/A N/A Flare Slope RT (%) N/A Flare Slope LT (%) Flare Traversable LT? N/A N/A Flare Traversable RT? N/A N/A N/A **DWS Provided?** N/A Landing Length (in) Landing Width (in) N/A N/A **DWS Contrast?** N/A N/A N/A Landing Slope (%) DWS Length (in) N/A Landing X Slope (%) N/A N/A DWS Full Width? N/A Landing Curb? (Y/N) N/A N/A DWS Offset (in) N/A N/A Shared Landing? **Gutter Ponding?** N/A N/A Gutter Slope (%) N/A Gutter Lip Ht (in) N/A N/A Gutter X Slope (%) N/A Painted X Walk1? No N/A Painted X Walk2? No X Walk 1 Direction To E X Walk 2 Direction To N N/A X Walk 1 Width (in) X Walk 2 Width (in) N/A X Walk 1 Slope (%) X Walk 2 Slope (%) 3.1 1.3 X Walk 1 X Slope (%) 3.0 X Walk 2 X Slope (%) 2.4 N/A N/A Ramp inside XWalk2? N/A Ramp inside XWalk1? 1.0 N/A Clear Space? N/A N/A Road X Slope (%) 3.9 Clear Space to XWalk (in) N/A N/A N/A Any Obstructions? Storm Grate/Utility Hazard? N/A **Obstruction Type** Storm Grate/Utility Type N/A N/A Surface Condition? (G/P)