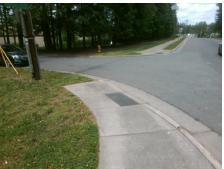

## **Access Compliance Report Public Rights-of-Way** (Curb Ramps)

Data

Good

Intersection ID: 13121 Main Street: OLD STEELE CREEK RD **Cross Street: PRIMROSE AV** Location: SW **Overall Compliance: No Severity Score:** 22.5 ADA ID: D53E480B4824 Ramp Type: PerpDiag Initial Pass/Fail: Fail

Remove & Replace Curb Ramp With Two New Directional Ramps or

None **PRIMROSE AV** StopSign

OLD STEELE CREEK RD

Compliance Description N/A No N/A N/A

N/A

Road Slope (%) N/A

No Ramp Length (in) 61.0 Ramp Slope (%) 9.0 No Ramp XSlope (%) Ramp Width (in) 46.0 3.5 N/A Flare Type LT N/A Flare Type RT N/A N/A N/A Flare Slope RT (%) N/A Flare Slope LT (%) Flare Traversable LT? N/A N/A Flare Traversable RT? N/A N/A N/A **DWS Provided?** N/A Landing Length (in) Landing Width (in) N/A N/A **DWS Contrast?** N/A N/A N/A Landing Slope (%) DWS Length (in) N/A Landing X Slope (%) N/A N/A DWS Full Width? N/A Landing Curb? (Y/N) N/A N/A DWS Offset (in) N/A N/A Shared Landing? **Gutter Ponding?** N/A N/A Gutter Slope (%) N/A Gutter Lip Ht (in) N/A N/A Gutter X Slope (%) N/A Painted X Walk1? No N/A Painted X Walk2? No X Walk 1 Direction To E X Walk 2 Direction To N N/A X Walk 1 Width (in) X Walk 2 Width (in) N/A X Walk 1 Slope (%) X Walk 2 Slope (%) 3.1 1.3 X Walk 1 X Slope (%) 3.0 X Walk 2 X Slope (%) 2.4 N/A N/A Ramp inside XWalk2? N/A Ramp inside XWalk1? 1.0 N/A Clear Space? N/A N/A Road X Slope (%) 3.9 Clear Space to XWalk (in) N/A N/A N/A Any Obstructions? Storm Grate/Utility Hazard? N/A **Obstruction Type** Storm Grate/Utility Type N/A N/A Surface Condition? (G/P)