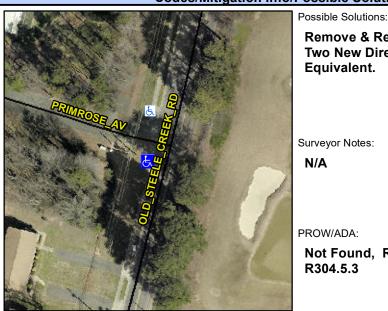

## **Access Compliance Report Public Rights-of-Way** (Curb Ramps)

Data

Good

Intersection ID: 13121 Main Street: OLD STEELE CREEK RD **Cross Street: PRIMROSE AV** Location: SW **Overall Compliance: No Severity Score:** 22.5 ADA ID: D53E480B4824 Ramp Type: PerpDiag Initial Pass/Fail: Fail

## Field Measurements/Component Compliance

Compliance Description

Data

Street 1 Name Stop Condition-Street 2 Street 2 Name Stop Condition-Street 1 R304.5.3

Equivalent. Surveyor Notes: N/A PROW/ADA: Not Found, R304.5.1, R304.2.2,

Remove & Replace Curb Ramp With Two New Directional Ramps or

None **PRIMROSE AV** StopSign

OLD STEELE CREEK RD

Compliance Description N/A No N/A N/A

N/A

Road Slope (%) N/A

No Ramp Length (in) 61.0 Ramp Slope (%) 9.0 No Ramp XSlope (%) Ramp Width (in) 46.0 3.5 N/A Flare Type LT N/A Flare Type RT N/A N/A N/A Flare Slope RT (%) N/A Flare Slope LT (%) Flare Traversable LT? N/A N/A Flare Traversable RT? N/A N/A N/A **DWS Provided?** N/A Landing Length (in) Landing Width (in) N/A N/A **DWS Contrast?** N/A N/A N/A Landing Slope (%) DWS Length (in) N/A Landing X Slope (%) N/A N/A DWS Full Width? N/A Landing Curb? (Y/N) N/A N/A DWS Offset (in) N/A N/A Shared Landing? **Gutter Ponding?** N/A N/A Gutter Slope (%) N/A Gutter Lip Ht (in) N/A N/A Gutter X Slope (%) N/A Painted X Walk1? No N/A Painted X Walk2? No X Walk 1 Direction To E X Walk 2 Direction To N N/A X Walk 1 Width (in) X Walk 2 Width (in) N/A X Walk 1 Slope (%) X Walk 2 Slope (%) 3.1 1.3 X Walk 1 X Slope (%) 3.0 X Walk 2 X Slope (%) 2.4 N/A N/A Ramp inside XWalk2? N/A Ramp inside XWalk1? 1.0 N/A Clear Space? N/A N/A Road X Slope (%) 3.9 Clear Space to XWalk (in) N/A N/A N/A Any Obstructions? Storm Grate/Utility Hazard? N/A **Obstruction Type** Storm Grate/Utility Type N/A N/A Surface Condition? (G/P)