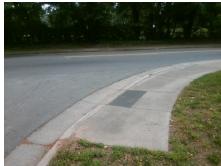

## **Access Compliance Report Public Rights-of-Way** (Curb Ramps)

Data

Good

Intersection ID: 13121 Main Street: OLD STEELE CREEK RD **Cross Street: PRIMROSE AV** Location: SW **Overall Compliance: No Severity Score:** 22.5 ADA ID: D53E480B4824 Ramp Type: PerpDiag Initial Pass/Fail: Fail

Remove & Replace Curb Ramp With Two New Directional Ramps or

None **PRIMROSE AV** StopSign

OLD STEELE CREEK RD

Compliance Description N/A No N/A N/A

N/A

Road Slope (%) N/A

No Ramp Length (in) 61.0 Ramp Slope (%) 9.0 No Ramp XSlope (%) Ramp Width (in) 46.0 3.5 N/A Flare Type LT N/A Flare Type RT N/A N/A N/A Flare Slope RT (%) N/A Flare Slope LT (%) Flare Traversable LT? N/A N/A Flare Traversable RT? N/A N/A N/A **DWS Provided?** N/A Landing Length (in) Landing Width (in) N/A N/A **DWS Contrast?** N/A N/A N/A Landing Slope (%) DWS Length (in) N/A Landing X Slope (%) N/A N/A DWS Full Width? N/A Landing Curb? (Y/N) N/A N/A DWS Offset (in) N/A N/A Shared Landing? **Gutter Ponding?** N/A N/A Gutter Slope (%) N/A Gutter Lip Ht (in) N/A N/A Gutter X Slope (%) N/A Painted X Walk1? No N/A Painted X Walk2? No X Walk 1 Direction To E X Walk 2 Direction To N N/A X Walk 1 Width (in) X Walk 2 Width (in) N/A X Walk 1 Slope (%) X Walk 2 Slope (%) 3.1 1.3 X Walk 1 X Slope (%) 3.0 X Walk 2 X Slope (%) 2.4 N/A N/A Ramp inside XWalk2? N/A Ramp inside XWalk1? 1.0 N/A Clear Space? N/A N/A Road X Slope (%) 3.9 Clear Space to XWalk (in) N/A N/A N/A Any Obstructions? Storm Grate/Utility Hazard? N/A **Obstruction Type** Storm Grate/Utility Type N/A N/A Surface Condition? (G/P)