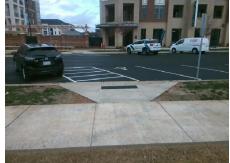

## Access Compliance Report Public Rights-of-Way (Curb Ramps)

8.4 0.5 N/A N/A N/A N/A N/A N/A

> N/A N/A N/A N/A N/A N/A N/A

> N/A

Good

Surface Condition? (G/P)

Intersection ID: 10033082 Main Street: NORTH\_REA\_PARK\_LN Cross Street: N/A Location: S

ADA ID: D53E5532914D Ramp Type: Perp Initial Pass/Fail: Fail Overall Compliance: No Severity Score: 12.5

Codes/Mitigation Info/Possible Solution

Field Measurements/Component Compliance

| Street 1 Name           | NORTH REA PARK LN |
|-------------------------|-------------------|
| Stop Condition-Street 2 | None              |
| Street 2 Name           | N/A               |
| Stop Condition-Street 1 | N/A               |