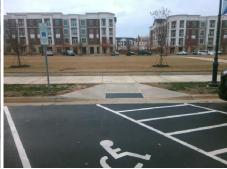

## Access Compliance Report Public Rights-of-Way (Curb Ramps)

8.4 0.5 N/A N/A N/A N/A N/A N/A

> N/A N/A N/A N/A N/A N/A N/A

> N/A

Good

Surface Condition? (G/P)

Intersection ID: 10033082 Main Street: NORTH\_REA\_PARK\_LN Cross Street: N/A Location: S

ADA ID: D53E5532914D Ramp Type: Perp Initial Pass/Fail: Fail Overall Compliance: No Severity Score: 12.5

Codes/Mitigation Info/Possible Solution

Field Measurements/Component Compliance

| Street 1 Name           | NORTH REA PARK LN |
|-------------------------|-------------------|
| Stop Condition-Street 2 | None              |
| Street 2 Name           | N/A               |
| Stop Condition-Street 1 | N/A               |