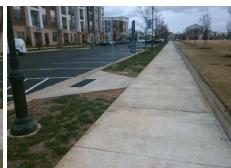

## Access Compliance Report Public Rights-of-Way (Curb Ramps)

8.4 0.5 N/A N/A N/A N/A N/A N/A

> N/A N/A N/A N/A N/A N/A N/A

> N/A

Good

Surface Condition? (G/P)

Intersection ID: 10033082 Main Street: NORTH\_REA\_PARK\_LN Cross Street: N/A Location: S

ADA ID: D53E5532914D Ramp Type: Perp Initial Pass/Fail: Fail Overall Compliance: No Severity Score: 12.5

Codes/Mitigation Info/Possible Solution

Field Measurements/Component Compliance

| Street 1 Name           | NORTH REA PARK LN |
|-------------------------|-------------------|
| Stop Condition-Street 2 | None              |
| Street 2 Name           | N/A               |
| Stop Condition-Street 1 | N/A               |