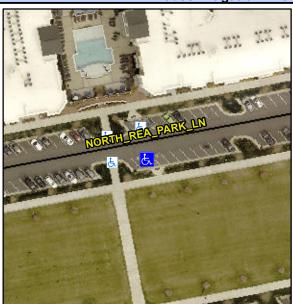

## Access Compliance Report Public Rights-of-Way (Curb Ramps)

8.4 0.5 N/A N/A N/A N/A N/A N/A

> N/A N/A N/A N/A N/A N/A N/A

> N/A

Good

Surface Condition? (G/P)

Intersection ID: 10033082 Main Street: NORTH\_REA\_PARK\_LN Cross Street: N/A Location: S

ADA ID: D53E5532914D Ramp Type: Perp Initial Pass/Fail: Fail Overall Compliance: No Severity Score: 12.5

Codes/Mitigation Info/Possible Solution

Field Measurements/Component Compliance

| Street 1 Name           | NORTH REA PARK LN |
|-------------------------|-------------------|
| Stop Condition-Street 2 | None              |
| Street 2 Name           | N/A               |
| Stop Condition-Street 1 | N/A               |