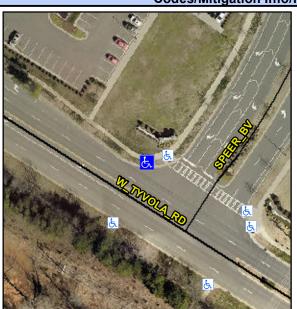

## **Access Compliance Report Public Rights-of-Way** (Curb Ramps)

Data

Intersection ID: N/A Main Street: TYVOLA RD **Cross Street: SPEER BV** Location:

Initial Pass/Fail: Fail **Overall Compliance: No** ADA ID: D5420D4D9200 Ramp Type: Perp Severity Score: 13.75