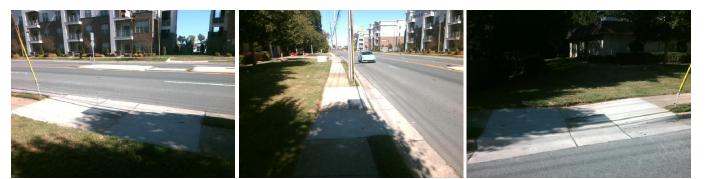

## Access Compliance Report Public Rights-of-Way (Curb Ramps)

N/A

Curb Slope (%)

0.9

|                                         | -                                      |                        |       |                             |                                         |                      |                   |                          |                             |      |  |
|-----------------------------------------|----------------------------------------|------------------------|-------|-----------------------------|-----------------------------------------|----------------------|-------------------|--------------------------|-----------------------------|------|--|
| Intersection ID: 10031974               | on ID: 10031974 Main Street: MONROE_RD |                        |       | Cross                       | Street:                                 | N/A                  | Location:         | SW                       |                             |      |  |
| ADA ID: D545AC5A023F Ramp Type: Para    |                                        |                        |       | Initial                     | Pass/Fa                                 | ail: Fail Overall    | o Severity Score: | 13.75                    |                             |      |  |
| Codes/Mitigation Info/Possible Solution |                                        |                        |       |                             | Field Measurements/Component Compliance |                      |                   |                          |                             |      |  |
|                                         | 11.50                                  | Possible Solutions:    |       | Compliance Description Data |                                         |                      | Comp              | Compliance Description D |                             |      |  |
|                                         |                                        | Remove & Replace Entir | e Rar | np.                         | N/A                                     | Ramp Length LT (in)  | 75.0              | N/A                      | Ramp Length RT (in)         | 70.0 |  |
|                                         |                                        | -                      |       | •                           | Yes                                     | Ramp Width LT (in)   | 67.0              | Yes                      | Ramp Width RT (in)          | 67.0 |  |
|                                         | A A                                    |                        |       |                             | No                                      | Ramp Slope LT (%)    | 9.5               | Yes                      | Ramp Slope RT (%)           | 6.6  |  |
|                                         | H In                                   |                        |       |                             | No                                      | Ramp XSlope LT (%)   | 2.3               | Yes                      | Ramp XSlope RT (%)          | 0.3  |  |
|                                         |                                        |                        |       |                             | N/A                                     | Landing Length (in)  | N/A               | N/A                      | DWS Provided?               | N/A  |  |
| HOY AND B                               |                                        |                        |       |                             | N/A                                     | Landing Width (in)   | N/A               | N/A                      | DWS Contrast?               | N/A  |  |
|                                         | 1 million                              | Surveyor Notes:        |       |                             | N/A                                     | Landing Slope (%)    | N/A               | N/A                      | DWS Length (in)             | N/A  |  |
| E 🙀                                     |                                        | N/A                    |       |                             | N/A                                     | Landing X Slope (%)  | N/A               | N/A                      | DWS Full Width?             | N/A  |  |
|                                         | 1 章                                    |                        |       |                             | N/A                                     | Landing Curb? (Y/N)  | N/A               | N/A                      | DWS Offset (in)             | N/A  |  |
| AMA CONSTRUCT A                         |                                        |                        |       |                             | N/A                                     | Shared Landing?      | N/A               |                          |                             |      |  |
|                                         | 1                                      | n                      |       |                             | N/A                                     | Gutter Ponding?      | N/A               | N/A                      | Gutter Slope (%)            | N/A  |  |
|                                         |                                        | PROW/ADA:              |       |                             | N/A                                     | Gutter Lip Ht (in)   | N/A               | N/A                      | Gutter X Slope (%)          | N/A  |  |
|                                         | A Pa                                   | R304.3.2, R304.5.3     |       |                             | N/A                                     | Painted X Walk1?     | No                | N/A                      | Painted X Walk2?            | N/A  |  |
|                                         | 1 2 8                                  |                        |       |                             |                                         | X Walk 1 Direction   | To NE             |                          | X Walk 2 Direction          | N/A  |  |
|                                         |                                        |                        |       | N/A                         | X Walk 1 Width (in)                     | N/A                  | N/A               | X Walk 2 Width (in)      | N/A                         |      |  |
|                                         | 1111-1                                 |                        |       |                             |                                         | X Walk 1 Slope (%)   | 4.6               |                          | X Walk 2 Slope (%)          | N/A  |  |
| Street 1 Name                           | MONROE RD                              |                        |       |                             |                                         | X Walk 1 X Slope (%) | 0.8               |                          | X Walk 2 X Slope (%)        | N/A  |  |
| Stop Condition-Street 1                 | None                                   |                        |       |                             | N/A                                     | Ramp inside XWalk1?  | N/A               | N/A                      | Ramp inside XWalk2?         | N/A  |  |
| Street 2 Name                           | N/A                                    |                        |       |                             |                                         | Road Slope (%)       | N/A               | N/A                      | Clear Space?                | N/A  |  |
| Stop Condition-Street 2                 | N/A                                    |                        |       |                             |                                         | Road X Slope (%)     | N/A               | N/A                      | Clear Space to XWalk (in)   | N/A  |  |
|                                         |                                        |                        |       |                             | N/A                                     | Any Obstructions?    | N/A               | N/A                      | Storm Grate/Utility Hazard? | N/A  |  |
|                                         |                                        |                        |       |                             |                                         | Obstruction Type     |                   |                          | Storm Grate/Utility Type    |      |  |
|                                         |                                        | Total Cost:            | \$    | 1600.00                     |                                         |                      | N/A               |                          |                             | N/A  |  |
|                                         |                                        |                        |       |                             |                                         |                      |                   | Yes                      | Surface Condition? (G/P)    | Good |  |