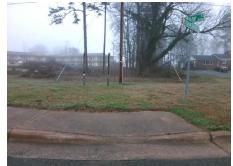

## Field Measurements/Component Compliance

Street 1 Name MULBERRY CHURCH RD
Stop Condition-Street 2 None
Street 2 Name N/A
Stop Condition-Street 1 N/A

Possible Solutions:

Remove & Replace Entire Ramp.

Surveyor Notes:

N/A

PROW/ADA:

Not Found, R304.5.1, R304.2.2

Total Cost: \$ 1850.00

| Compliance Description |                       | Data | Compliance Description |                             | Data |
|------------------------|-----------------------|------|------------------------|-----------------------------|------|
| N/A                    | Ramp Length (in)      | 67.0 | No                     | Ramp Slope (%)              | 8.5  |
| No                     | Ramp Width (in)       | 35.0 | Yes                    | Ramp XSlope (%)             | 1.6  |
| N/A                    | Flare Type LT         | N/A  | N/A                    | Flare Type RT               | N/A  |
| N/A                    | Flare Slope LT (%)    | N/A  | N/A                    | Flare Slope RT (%)          | N/A  |
| N/A                    | Flare Traversable LT? | N/A  | N/A                    | Flare Traversable RT?       | N/A  |
| N/A                    | Landing Length (in)   | N/A  | N/A                    | DWS Provided?               | N/A  |
| N/A                    | Landing Width (in)    | N/A  | N/A                    | DWS Contrast?               | N/A  |
| N/A                    | Landing Slope (%)     | N/A  | N/A                    | DWS Length (in)             | N/A  |
| N/A                    | Landing X Slope (%)   | N/A  | N/A                    | DWS Full Width?             | N/A  |
| N/A                    | Landing Curb? (Y/N)   | N/A  | N/A                    | DWS Offset (in)             | N/A  |
| N/A                    | Shared Landing?       | N/A  |                        |                             |      |
| N/A                    | Gutter Ponding?       | N/A  | N/A                    | Gutter Slope (%)            | N/A  |
| N/A                    | Gutter Lip Ht (in)    | N/A  | N/A                    | Gutter X Slope (%)          | N/A  |
| N/A                    | Painted X Walk1?      | No   | N/A                    | Painted X Walk2?            | N/A  |
|                        | X Walk 1 Direction    | To S |                        | X Walk 2 Direction          | N/A  |
| N/A                    | X Walk 1 Width (in)   | N/A  | N/A                    | X Walk 2 Width (in)         | N/A  |
|                        | X Walk 1 Slope (%)    | 1.7  |                        | X Walk 2 Slope (%)          | N/A  |
|                        | X Walk 1 X Slope (%)  | 0.7  |                        | X Walk 2 X Slope (%)        | N/A  |
| N/A                    | Ramp inside XWalk1?   | N/A  | N/A                    | Ramp inside XWalk2?         | N/A  |
|                        | Road Slope (%)        | N/A  | N/A                    | Clear Space?                | N/A  |
|                        | Road X Slope (%)      | N/A  | N/A                    | Clear Space to XWalk (in)   | N/A  |
| N/A                    | Any Obstructions?     | N/A  | N/A                    | Storm Grate/Utility Hazard? | N/A  |
|                        | Obstruction Type      |      |                        | Storm Grate/Utility Type    |      |
|                        |                       | N/A  |                        |                             | N/A  |
|                        |                       |      | Yes                    | Surface Condition? (G/P)    | Good |