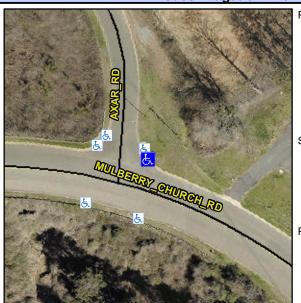

## Access Compliance Report Public Rights-of-Way (Curb Ramps)

Intersection ID: 11266Main Street:AXAR\_RDCross Street:MULBERRY\_CHURCH\_RDLocation:NEADA ID: D545DE331687Ramp Type:PerpInitial Pass/Fail:FailOverall Compliance:NoSeverity Score:30

## Field Measurements/Component Compliance

Street 1 Name MULBERRY CHURCH RD
Stop Condition-Street 2 None
Street 2 Name N/A
Stop Condition-Street 1 N/A

Possible Solutions:

Remove & Replace Entire Ramp.

Surveyor Notes: