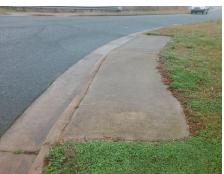

## Field Measurements/Component Compliance

Street 1 Name MULBERRY CHURCH RD
Stop Condition-Street 2 None
Street 2 Name N/A
Stop Condition-Street 1 N/A

Possible Solutions:

Remove & Replace Entire Ramp.

Surveyor Notes:

N/A

PROW/ADA:

Not Found, R304.5.1, R304.2.2

Total Cost: \$ 1850.00

| Compliance Description |                       | Data | Compliance Description |                             | Data |
|------------------------|-----------------------|------|------------------------|-----------------------------|------|
| N/A                    | Ramp Length (in)      | 67.0 | No                     | Ramp Slope (%)              | 8.5  |
| No                     | Ramp Width (in)       | 35.0 | Yes                    | Ramp XSlope (%)             | 1.6  |
| N/A                    | Flare Type LT         | N/A  | N/A                    | Flare Type RT               | N/A  |
| N/A                    | Flare Slope LT (%)    | N/A  | N/A                    | Flare Slope RT (%)          | N/A  |
| N/A                    | Flare Traversable LT? | N/A  | N/A                    | Flare Traversable RT?       | N/A  |
| N/A                    | Landing Length (in)   | N/A  | N/A                    | DWS Provided?               | N/A  |
| N/A                    | Landing Width (in)    | N/A  | N/A                    | DWS Contrast?               | N/A  |
| N/A                    | Landing Slope (%)     | N/A  | N/A                    | DWS Length (in)             | N/A  |
| N/A                    | Landing X Slope (%)   | N/A  | N/A                    | DWS Full Width?             | N/A  |
| N/A                    | Landing Curb? (Y/N)   | N/A  | N/A                    | DWS Offset (in)             | N/A  |
| N/A                    | Shared Landing?       | N/A  |                        |                             |      |
| N/A                    | Gutter Ponding?       | N/A  | N/A                    | Gutter Slope (%)            | N/A  |
| N/A                    | Gutter Lip Ht (in)    | N/A  | N/A                    | Gutter X Slope (%)          | N/A  |
| N/A                    | Painted X Walk1?      | No   | N/A                    | Painted X Walk2?            | N/A  |
|                        | X Walk 1 Direction    | To S |                        | X Walk 2 Direction          | N/A  |
| N/A                    | X Walk 1 Width (in)   | N/A  | N/A                    | X Walk 2 Width (in)         | N/A  |
|                        | X Walk 1 Slope (%)    | 1.7  |                        | X Walk 2 Slope (%)          | N/A  |
|                        | X Walk 1 X Slope (%)  | 0.7  |                        | X Walk 2 X Slope (%)        | N/A  |
| N/A                    | Ramp inside XWalk1?   | N/A  | N/A                    | Ramp inside XWalk2?         | N/A  |
|                        | Road Slope (%)        | N/A  | N/A                    | Clear Space?                | N/A  |
|                        | Road X Slope (%)      | N/A  | N/A                    | Clear Space to XWalk (in)   | N/A  |
| N/A                    | Any Obstructions?     | N/A  | N/A                    | Storm Grate/Utility Hazard? | N/A  |
|                        | Obstruction Type      |      |                        | Storm Grate/Utility Type    |      |
|                        |                       | N/A  |                        |                             | N/A  |
|                        |                       |      | Yes                    | Surface Condition? (G/P)    | Good |