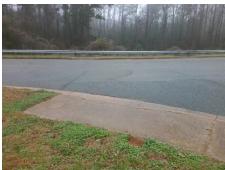

## Field Measurements/Component Compliance

Street 1 Name MULBERRY CHURCH RD
Stop Condition-Street 2 None
Street 2 Name N/A
Stop Condition-Street 1 N/A

Possible Solutions:

Remove & Replace Entire Ramp.

Surveyor Notes:

N/A

PROW/ADA:

Not Found, R304.5.1, R304.2.2

Total Cost: \$ 1850.00

| Compliance Description |                       | Data | Compliance Description |                             | Data |
|------------------------|-----------------------|------|------------------------|-----------------------------|------|
| N/A                    | Ramp Length (in)      | 67.0 | No                     | Ramp Slope (%)              | 8.5  |
| No                     | Ramp Width (in)       | 35.0 | Yes                    | Ramp XSlope (%)             | 1.6  |
| N/A                    | Flare Type LT         | N/A  | N/A                    | Flare Type RT               | N/A  |
| N/A                    | Flare Slope LT (%)    | N/A  | N/A                    | Flare Slope RT (%)          | N/A  |
| N/A                    | Flare Traversable LT? | N/A  | N/A                    | Flare Traversable RT?       | N/A  |
| N/A                    | Landing Length (in)   | N/A  | N/A                    | DWS Provided?               | N/A  |
| N/A                    | Landing Width (in)    | N/A  | N/A                    | DWS Contrast?               | N/A  |
| N/A                    | Landing Slope (%)     | N/A  | N/A                    | DWS Length (in)             | N/A  |
| N/A                    | Landing X Slope (%)   | N/A  | N/A                    | DWS Full Width?             | N/A  |
| N/A                    | Landing Curb? (Y/N)   | N/A  | N/A                    | DWS Offset (in)             | N/A  |
| N/A                    | Shared Landing?       | N/A  |                        |                             |      |
| N/A                    | Gutter Ponding?       | N/A  | N/A                    | Gutter Slope (%)            | N/A  |
| N/A                    | Gutter Lip Ht (in)    | N/A  | N/A                    | Gutter X Slope (%)          | N/A  |
| N/A                    | Painted X Walk1?      | No   | N/A                    | Painted X Walk2?            | N/A  |
|                        | X Walk 1 Direction    | To S |                        | X Walk 2 Direction          | N/A  |
| N/A                    | X Walk 1 Width (in)   | N/A  | N/A                    | X Walk 2 Width (in)         | N/A  |
|                        | X Walk 1 Slope (%)    | 1.7  |                        | X Walk 2 Slope (%)          | N/A  |
|                        | X Walk 1 X Slope (%)  | 0.7  |                        | X Walk 2 X Slope (%)        | N/A  |
| N/A                    | Ramp inside XWalk1?   | N/A  | N/A                    | Ramp inside XWalk2?         | N/A  |
|                        | Road Slope (%)        | N/A  | N/A                    | Clear Space?                | N/A  |
|                        | Road X Slope (%)      | N/A  | N/A                    | Clear Space to XWalk (in)   | N/A  |
| N/A                    | Any Obstructions?     | N/A  | N/A                    | Storm Grate/Utility Hazard? | N/A  |
|                        | Obstruction Type      |      |                        | Storm Grate/Utility Type    |      |
|                        |                       | N/A  |                        |                             | N/A  |
|                        |                       |      | Yes                    | Surface Condition? (G/P)    | Good |